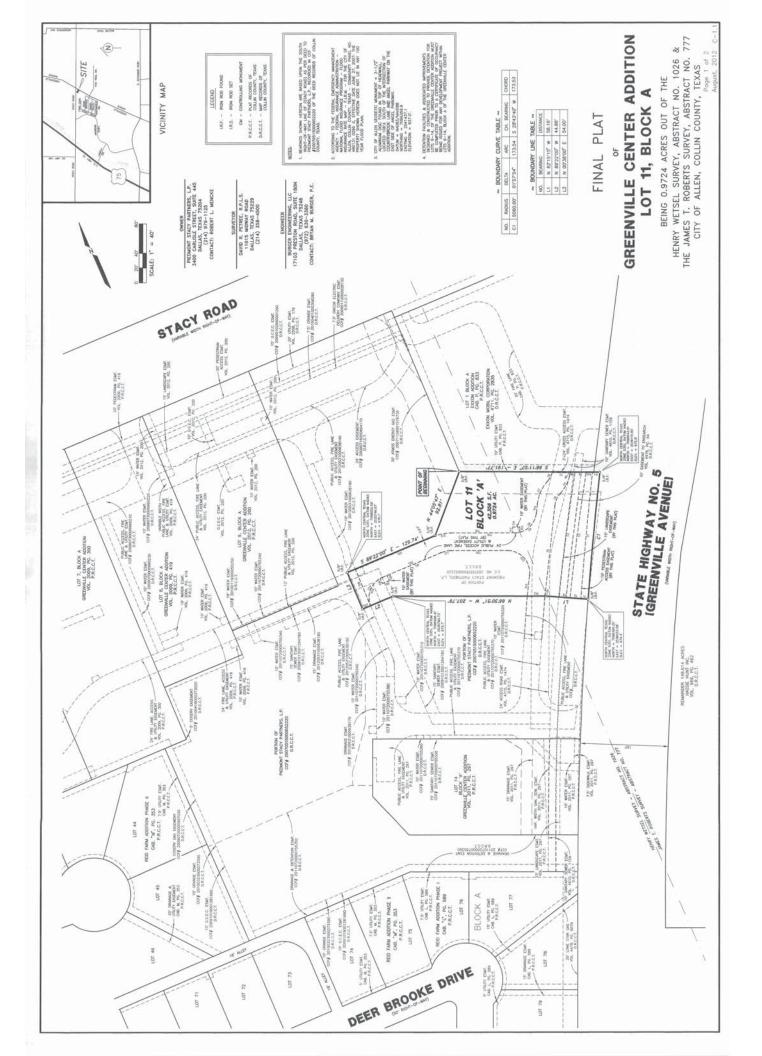

- 2. Approve minutes from the September 18, 2012 regular meeting.
- Final Plat Consider a request for a Final Plat for Greenville Center Addition, Lot 11, Block A; being 0.9724± acres located south of Stacy Road and west of Greenville Avenue. (FP-9/17/12-65) [Christian Brother's Automotive]

### PLANNING & ZONING COMMISSION AGENDA COMMUNICATION

| AGENDA DATE:                           | October 2, 2012                                                                                                                                                                                                                           |
|----------------------------------------|-------------------------------------------------------------------------------------------------------------------------------------------------------------------------------------------------------------------------------------------|
| SUBJECT:                               | Final Plat – Consider a request for a Final Plat for Greenville<br>Center Addition, Lot 11, Block A being 0.9724± acres<br>located south of Stacy Road and west of Greenville Avenue.<br>(FP-9/17/12-65) [Christian Brother's Automotive] |
| STAFF RESOURCE:                        | Shelby Griffin<br>Planner                                                                                                                                                                                                                 |
| PREVIOUS COMMISSION/COUNCIL<br>ACTION: | General Development Plan approved – October, 2007<br>Preliminary Plat approved – February, 2008<br>Revised General Development Plan approved – May, 2011<br>Revised Preliminary Plat approved – December, 2011                            |

#### BACKGROUND

The property is located south of Stacy Road and west of Greenville Avenue. The surrounding properties are zoned for Shopping Center "SC" use. The property is part of the Greenville Center Addition commercial subdivision. The applicant (Christian Brother's Automotive) received a Specific Use Permit for the Major Automotive Repair use on July 24, 2012.

The Final Plat is approximately  $0.9724\pm$  acres. Access to the site is provided for through a shared access easement on the eastern and western end of the site; the eastern access point (off of Greenville Avenue) will be the primary access point for the site. A firelane is shown to run through the center of the site.

A ten (10) foot pedestrian access easement is shown along Greenville Avenue.

The Final Plat has been reviewed by the Technical Review Committee, is consistent with the Specific Use Permit that was previously granted, and meets the standards of the ALDC.