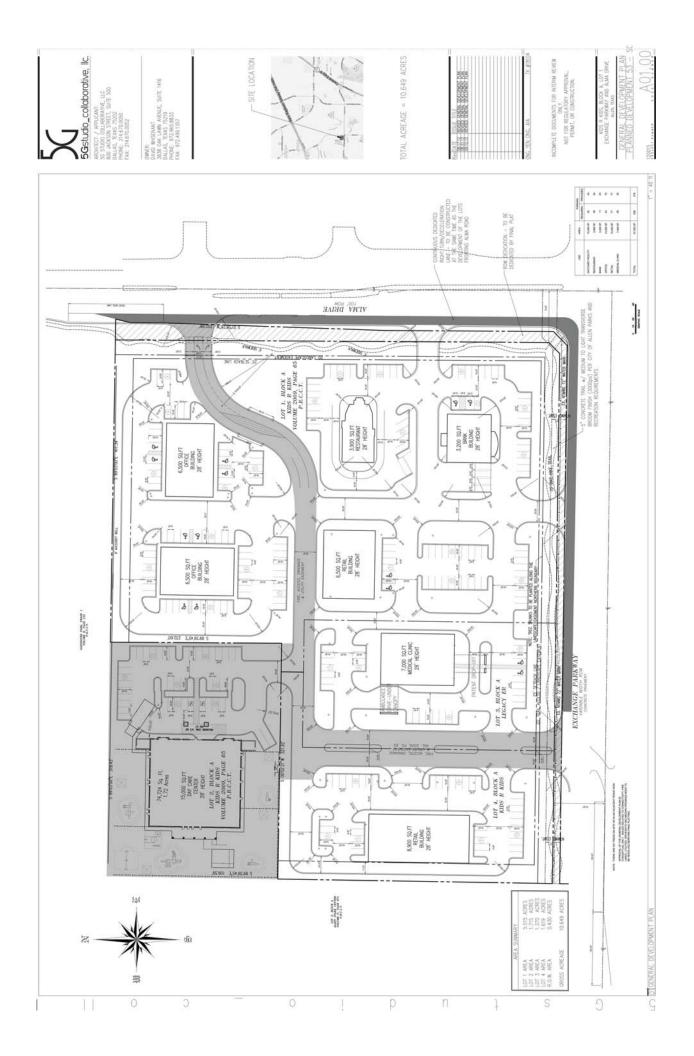

### **Regular Agenda**

4. Consider a revision to an 8.934± acre portion of the General Development Plan for Kids R Kids; located north of Exchange Parkway and west of Alma Drive. (GDP-8/20/12-59) [Legacy ER]