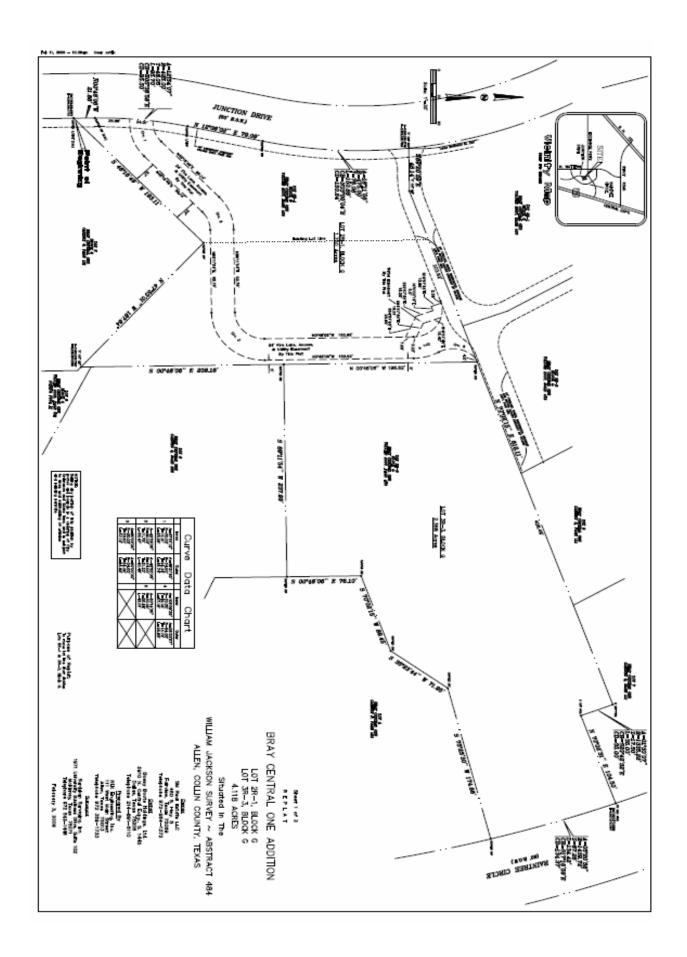

### Regular Agenda

 Public Hearing/Replat – Conduct a Public Hearing and consider a Replat for Bray Central One Addition, Lot 2R-1, Block G and Lot 3R-3, Block G; being 4.118± acres located south of Exchange Parkway and east of Junction Drive.

# PLANNING & ZONING COMMISSION AGENDA COMMUNICATION

**AGENDA DATE:** February 17, 2009

**SUBJECT:** Conduct a Public Hearing and Consider a Replat for

Bray Central One Addition, Lot 2R-1, Block G, and Lot 3R-3, Block G, for Allen Office Warehouse. The property is 4.118± acres located south of Exchange

Parkway and east of Junction Drive.

STAFF RESOURCE: Tiffany McLeod

Planner

PREVIOUS BOARD/

**COUNCIL ACTION:** The property is zoned PD Planned Development No. 54

for IT Industrial Technology.

# **BACKGROUND**

The property is located south of Exchange Parkway and east of Junction Drive. The property is located in and surrounded by PD Planned Development No. 54 for IT Industrial Technology.

The purpose of the replat is to combine Lot 2R-1, Block G and a portion of Lot 3R-3, Block G into one new lot. A site plan for this new lot (a medical/clinic and office building) has been reviewed by the Technical Review Committee and approved. The replat meets the requirements of the Allen Land Development Code.