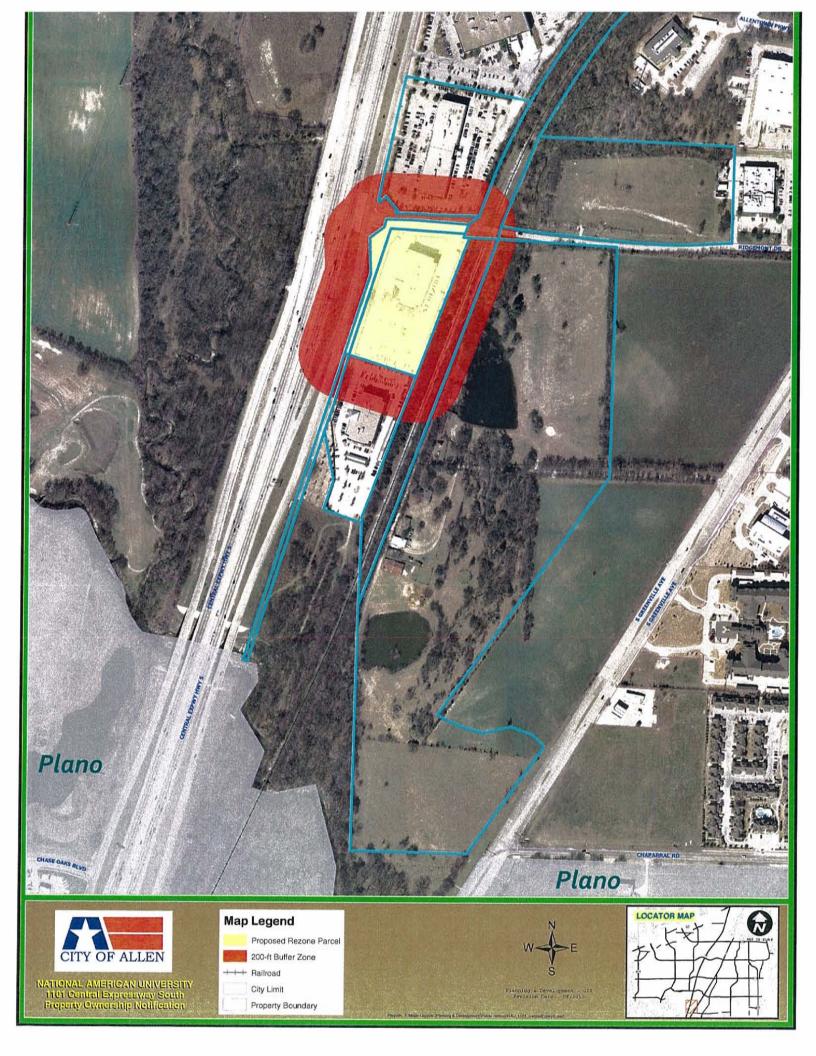

Resubmitted: August 23, 2010 July 29, 2010 July 16, 2010

**AGENDA DATE:** September 7, 2010

**SUBJECT:** Public Hearing – Conduct a Public Hearing and consider

a zoning change from GO Garden Office to O Office for Cornerstone Corporate Office Park, Phase II. The property is 5.288± acres being Lot 1, Block A, Ridgemont/75 Addition, located at 1101 S Central

Expressway. [National American University]

**STAFF RESOURCE:** Helen-Eve Liebman, AICP

Senior Planner

PREVIOUS COMMISSION/

COUNCIL ACTION: January 2006 – Final Plat Approved

#### **BACKGROUND**

The property is located southeast of US75 and Ridgemont Drive. The property to the north, across Ridgemont Drive is zoned LI, C Light Industrial, Conditional. The property to the east is zoned LI Light Industrial. The property to the south is zoned GO Garden Office and located to the west is US75

The property is zoned GO Garden Office and the applicant has requested a rezoning to O Office. The GO Garden Office district typically provides for a single building or grouping of small stand alone buildings. The O Office district traditionally provides for larger complex(es) where there is a low volume of direct customer contact. The existing office building for the request functions more along the line of O Office zoning district than a GO Garden Office development. The request to rezone the property will allow for additional permitted uses or uses allowed by a SUP Specific Use Permit to be permitted.

#### BACKGROUND

The property is located southeast of US75 and Ridgemont Drive. The property to the north across Ridgemont Drive is zoned LI, C Light Industrial, Conditional. The property to the east is zoned LI Light Industrial. The property to the south is zoned GO Garden Office and located to the west is US75