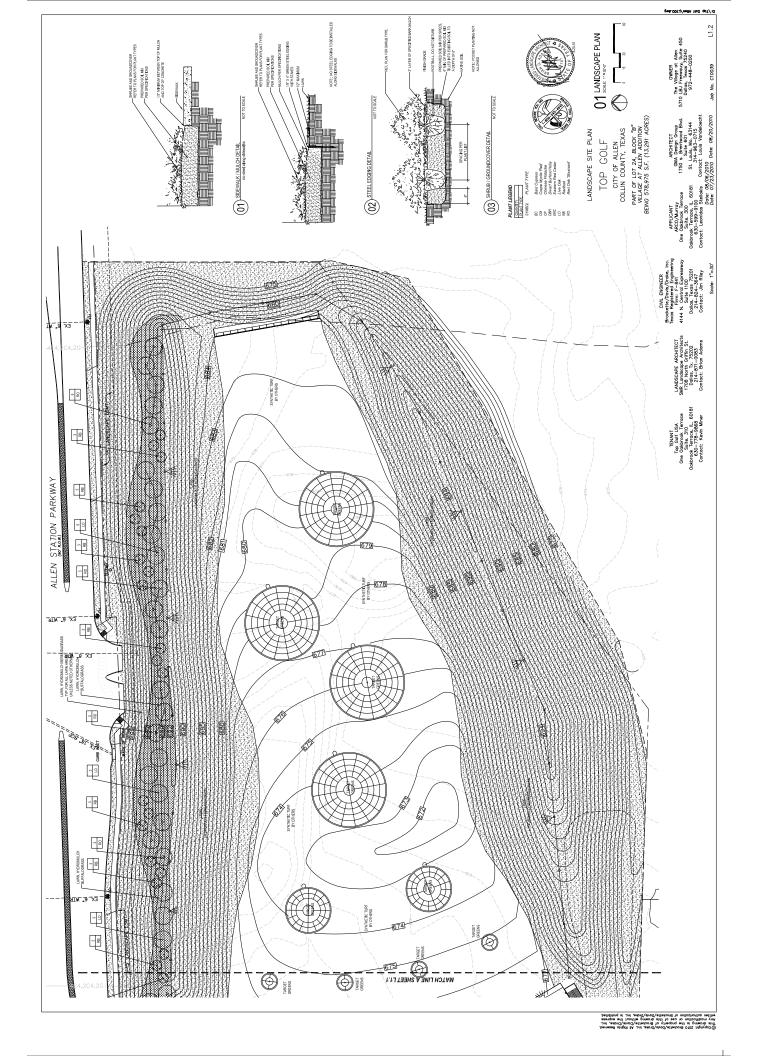

#### Regular Agenda

- 3. Preliminary Plat Consider a revised Preliminary Plat for Waterford Parks Phases 6A & 6B, of Waterford Parks Phases 5, 6, 7, 8 & 9. The property is 2.8133± acres (Phase 6A) and 3.2710± acres (Phase 6B) located north and south of Blanco Drive and east of Bray Central Drive. (PP-8/23/10-67) [Waterford Parks Ph. 6A & 6B]
- 4. Public Hearing Conduct a Public Hearing and consider a zoning change from GO Garden Office to O Office for Cornerstone Corporate Office Park, Phase II. The property is 5.288± acres being Lot 1, Block A, Ridgemont/75 Addition, located at 1101 S Central Expressway. (Z-7/6/10-47) [National American University]
- 5. Public Hearing Conduct a Public Hearing and consider an SUP Specific Use Permit for National American University. The property is 5.288± acres being Lot 1, Block A, Ridgemont/75 Addition, to be located in 4,439 square feet of space in the office building at 1101 S Central Expressway, Suite 100. (SUP-7/23/10-53) [National American University]
- 6. Public Hearing Conduct a Public Hearing and consider an SUP Specific Use Permit for Commercial Amusement (outdoor) for Top Golf. The property is 13.291± acres being part of Lot 2A, Block B, Village at Allen Addition; located northeast of the intersection of Allen Station Parkway and Cabela Drive. (SUP-7/23/10-54) [Top Golf]