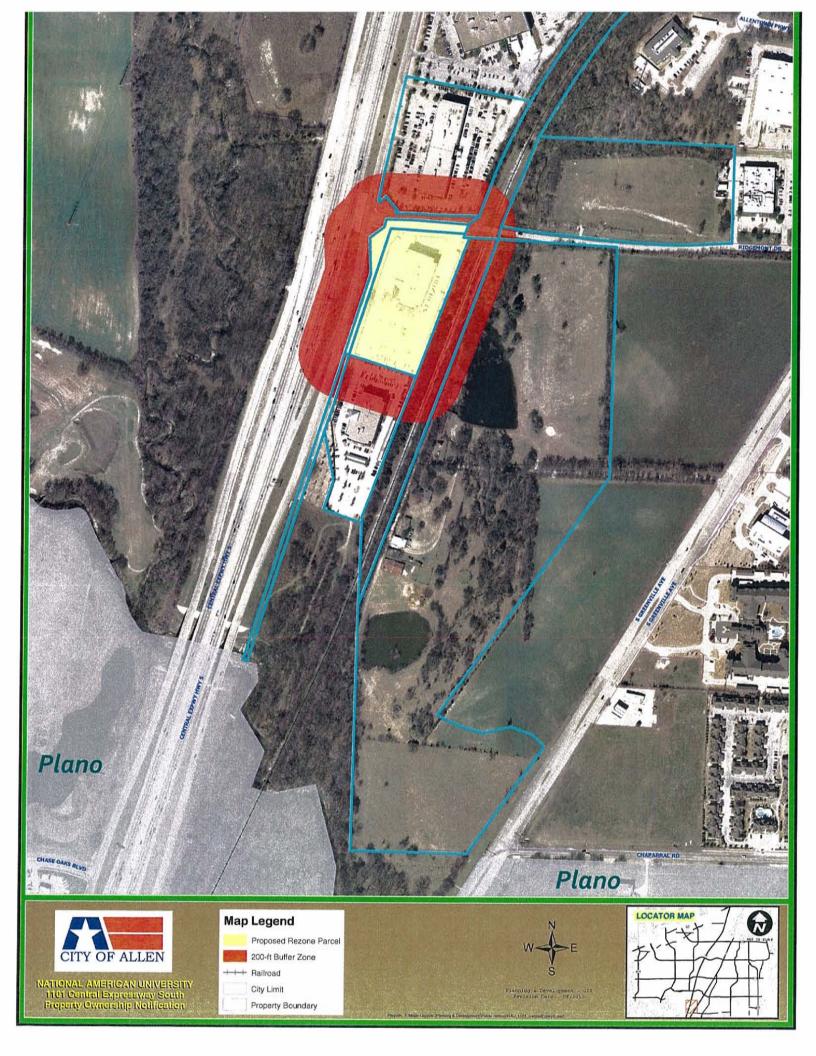

#### **BACKGROUND**

The property is located southeast of US75 and Ridgemont Drive. The property to the north, across Ridgemont Drive is zoned LI, C Light Industrial, Conditional. The property to the east is zoned LI Light Industrial. The property to the south is zoned GO Garden Office and located to the west is US75

The property is zoned GO Garden Office and the applicant has requested a rezoning to O Office. The GO Garden Office district typically provides for a single building or grouping of small stand alone buildings. The O Office district traditionally provides for larger complex(es) where there is a low volume of direct customer contact. The existing office building for the request functions more along the line of O Office zoning district than a GO Garden Office development. The request to rezone the property will allow for additional permitted uses or uses allowed by a SUP Specific Use Permit to be permitted.

#### **ATTACHMENTS**

Property Ownership Location Map Picture of Building Land Use Plan

\$8087 sexeT griv\*i OO! eftel eving sexeT 0085 8268-585-518 xa1 (1888) R.O.-525-516 leT ALLEN, TEXAS REMEMBERS
FOR OUT REMEMBERS
FOR OUT REMEMBERS
FOR OUT REMEMBERS SOME 1" = 30"

#### BACKGROUND

The property is located southeast of US75 and Ridgemont Drive. The property to the north across Ridgemont Drive is zoned LI, C Light Industrial, Conditional. The property to the east is zoned LI Light Industrial. The property to the south is zoned GO Garden Office and located to the west is US75