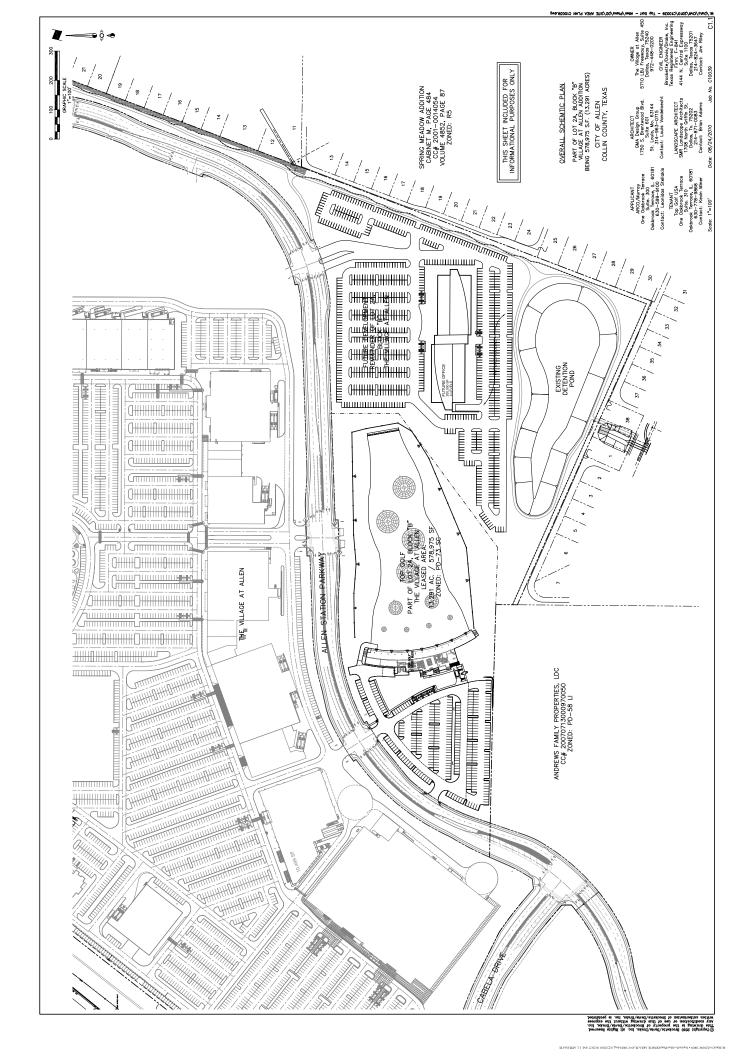

#### Regular Agenda

- 3. Preliminary Plat Consider a revised Preliminary Plat for Waterford Parks Phases 6A & 6B, of Waterford Parks Phases 5, 6, 7, 8 & 9. The property is 2.8133± acres (Phase 6A) and 3.2710± acres (Phase 6B) located north and south of Blanco Drive and east of Bray Central Drive. (PP-8/23/10-67) [Waterford Parks Ph. 6A & 6B]
- 4. Public Hearing Conduct a Public Hearing and consider a zoning change from GO Garden Office to O Office for Cornerstone Corporate Office Park, Phase II. The property is 5.288± acres being Lot 1, Block A, Ridgemont/75 Addition, located at 1101 S Central Expressway. (Z-7/6/10-47) [National American University]
- 5. Public Hearing Conduct a Public Hearing and consider an SUP Specific Use Permit for National American University. The property is 5.288± acres being Lot 1, Block A, Ridgemont/75 Addition, to be located in 4,439 square feet of space in the office building at 1101 S Central Expressway, Suite 100. (SUP-7/23/10-53) [National American University]
- 6. Public Hearing Conduct a Public Hearing and consider an SUP Specific Use Permit for Commercial Amusement (outdoor) for Top Golf. The property is 13.291± acres being part of Lot 2A, Block B, Village at Allen Addition; located northeast of the intersection of Allen Station Parkway and Cabela Drive. (SUP-7/23/10-54) [Top Golf]