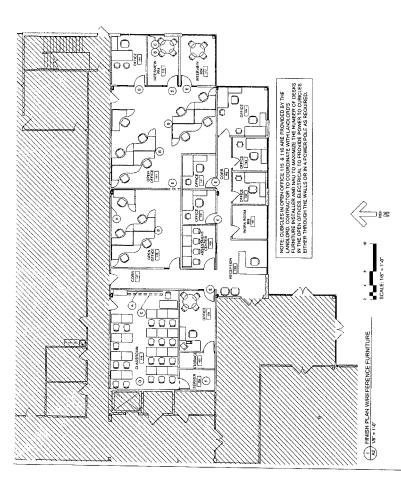

The applicant has submitted a request for an SUP Specific Use Permit to allow for a college, university, or trade school for 4,439± square feet of the 59,228± square foot existing office building. The floor plan for the proposed use includes a classroom and indicates the majority of the floor area to be used as office.

#### **ATTACHMENTS**

Property Ownership Location Map Letter from Fred A. Gans – Statement of NAU Floor Plans Elevations Existing Site