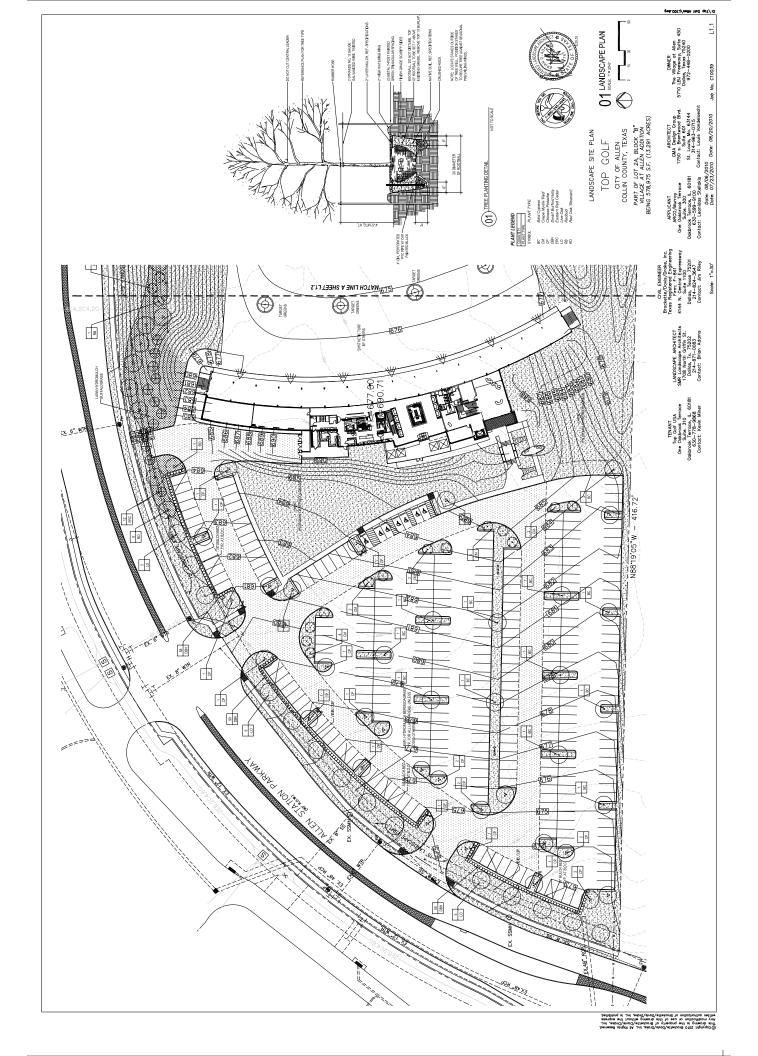

#### Regular Agenda

- 3. Preliminary Plat Consider a revised Preliminary Plat for Waterford Parks Phases 6A & 6B, of Waterford Parks Phases 5, 6, 7, 8 & 9. The property is 2.8133± acres (Phase 6A) and 3.2710± acres (Phase 6B) located north and south of Blanco Drive and east of Bray Central Drive. (PP-8/23/10-67) [Waterford Parks Ph. 6A & 6B]
- 4. Public Hearing Conduct a Public Hearing and consider a zoning change from GO Garden Office to O Office for Cornerstone Corporate Office Park, Phase II. The property is 5.288± acres being Lot 1, Block A, Ridgemont/75 Addition, located at 1101 S Central Expressway. (Z-7/6/10-47) [National American University]
- 5. Public Hearing Conduct a Public Hearing and consider an SUP Specific Use Permit for National American University. The property is 5.288± acres being Lot 1, Block A, Ridgemont/75 Addition, to be located in 4,439 square feet of space in the office building at 1101 S Central Expressway, Suite 100. (SUP-7/23/10-53) [National American University]
- 6. Public Hearing Conduct a Public Hearing and consider an SUP Specific Use Permit for Commercial Amusement (outdoor) for Top Golf. The property is 13.291± acres being part of Lot 2A, Block B, Village at Allen Addition; located northeast of the intersection of Allen Station Parkway and Cabela Drive. (SUP-7/23/10-54) [Top Golf]