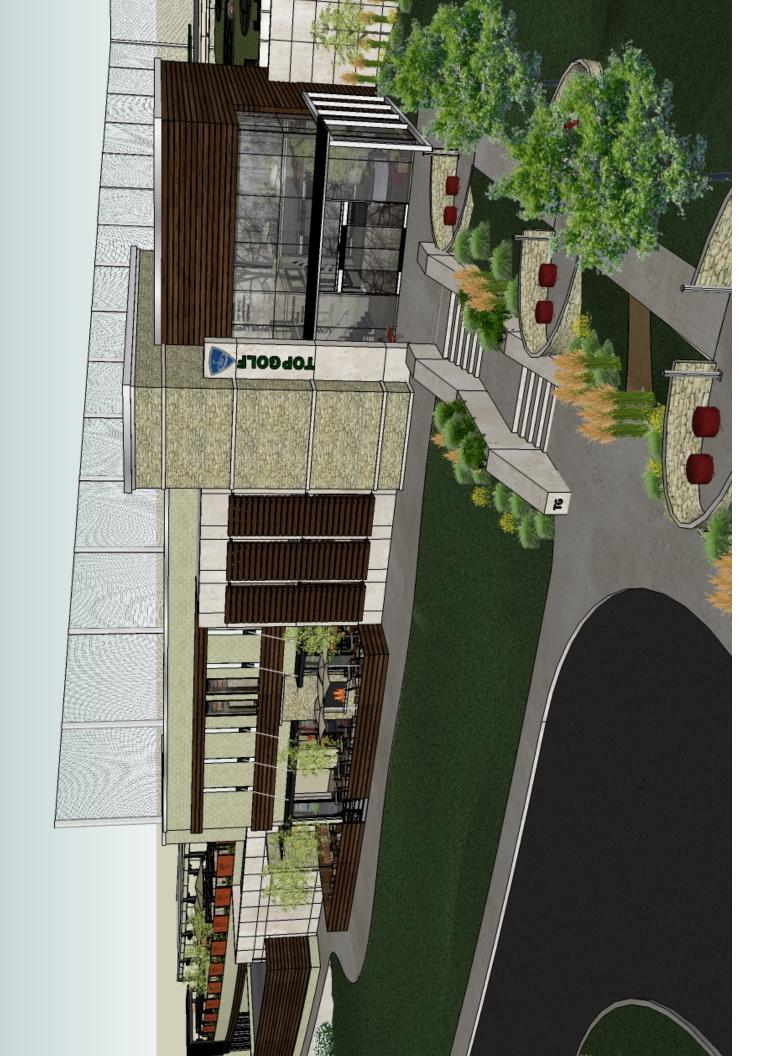

#### Regular Agenda

- 3. Preliminary Plat Consider a revised Preliminary Plat for Waterford Parks Phases 6A & 6B, of Waterford Parks Phases 5, 6, 7, 8 & 9. The property is 2.8133± acres (Phase 6A) and 3.2710± acres (Phase 6B) located north and south of Blanco Drive and east of Bray Central Drive. (PP-8/23/10-67) [Waterford Parks Ph. 6A & 6B]
- 4. Public Hearing Conduct a Public Hearing and consider a zoning change from GO Garden Office to O Office for Cornerstone Corporate Office Park, Phase II. The property is 5.288± acres being Lot 1, Block A, Ridgemont/75 Addition, located at 1101 S Central Expressway. (Z-7/6/10-47) [National American University]
- 5. Public Hearing Conduct a Public Hearing and consider an SUP Specific Use Permit for National American University. The property is 5.288± acres being Lot 1, Block A, Ridgemont/75 Addition, to be located in 4,439 square feet of space in the office building at 1101 S Central Expressway, Suite 100. (SUP-7/23/10-53) [National American University]
- 6. Public Hearing Conduct a Public Hearing and consider an SUP Specific Use Permit for Commercial Amusement (outdoor) for Top Golf. The property is 13.291± acres being part of Lot 2A, Block B, Village at Allen Addition; located northeast of the intersection of Allen Station Parkway and Cabela Drive. (SUP-7/23/10-54) [Top Golf]