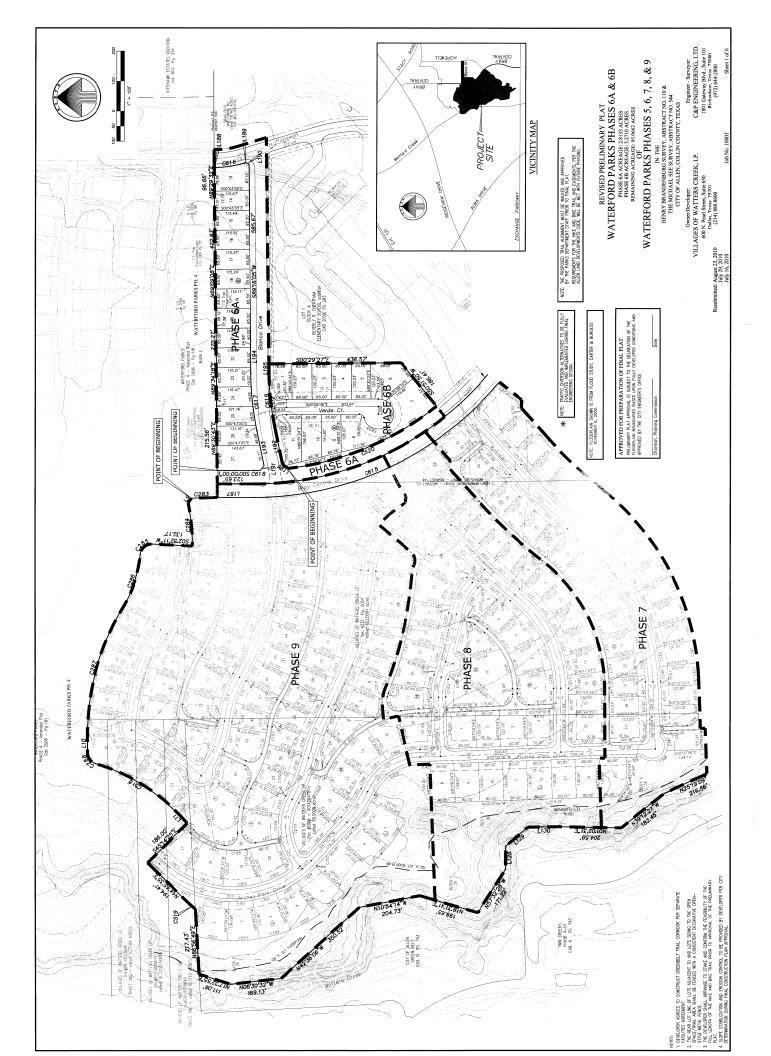

**AGENDA DATE:** September 7, 2010

**SUBJECT:** Preliminary Plat – Consider a revised Preliminary Plat

for Waterford Parks Phases 6A & 6B, of Waterford Parks Phases 5, 6, 7, 8 & 9. The property is 2.8133± acres (Phase 6A) and 3.2710± acres (Phase 6B) located north and south of Blanco Drive, east of Bray Central

Drive. [Waterford Parks Phases 6A & 6B]

STAFF RESOURCE: Tiffany McLeod

Planner

PREVIOUS COMMISSION/ COUNCIL ACTION:

August, 2010 – revised Preliminary Plat Approved

April, 2006 – Preliminary Plat Approved

#### **BACKGROUND**

This property is located north of Blanco Drive and east of Bray Central Drive. The property to the north and west is zoned PD Planned Development No. 77 for R-5 Residential. The property to the south and east is zoned PD Planned Development No. 54 for CF Community Facilities.

A revised Preliminary Plat, for Phase 6, was approved at the August 17, 2010 meeting. Phase 6 consists of Lots 13-27, Block E on the previously approved revised plat. The revised Preliminary Plat, included in this packet, shows these lots as Phase 6A and the incorporation of Lots 1-11, Block K as Phase 6B. The minimum width of the lots in Phase 6B is being reduced from 80 ft. to 65 ft. The 65 ft. width meets the minimum standard for the R5 zoning district. In addition, the 65 ft. lots in Phase 6B provide consistency within the development along the east side of Bray Central Drive.

The revised Preliminary Plat has been reviewed by staff and meets the requirements of the *Allen Land Development Code*.