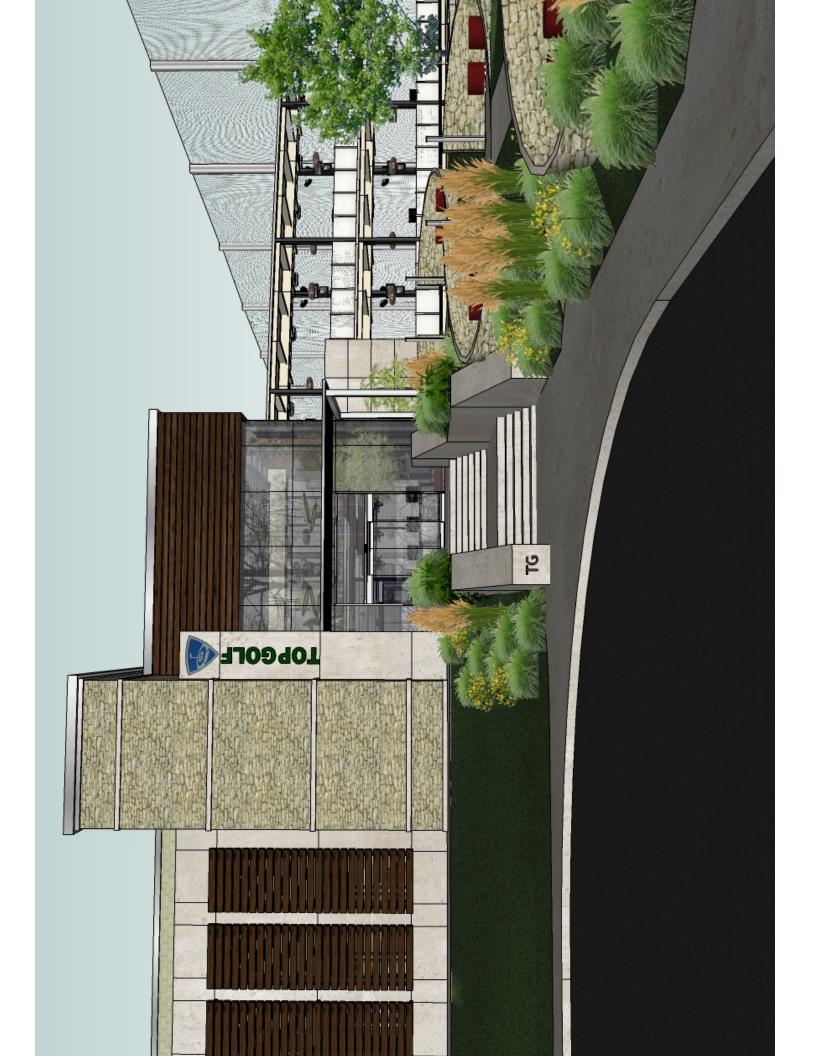

#### Regular Agenda

- 3. Preliminary Plat Consider a revised Preliminary Plat for Waterford Parks Phases 6A & 6B, of Waterford Parks Phases 5, 6, 7, 8 & 9. The property is 2.8133± acres (Phase 6A) and 3.2710± acres (Phase 6B) located north and south of Blanco Drive and east of Bray Central Drive. (PP-8/23/10-67) [Waterford Parks Ph. 6A & 6B]
- 4. Public Hearing Conduct a Public Hearing and consider a zoning change from GO Garden Office to O Office for Cornerstone Corporate Office Park, Phase II. The property is 5.288± acres being Lot 1, Block A, Ridgemont/75 Addition, located at 1101 S Central Expressway. (Z-7/6/10-47) [National American University]
- 5. Public Hearing Conduct a Public Hearing and consider an SUP Specific Use Permit for National American University. The property is 5.288± acres being Lot 1, Block A, Ridgemont/75 Addition, to be located in 4,439 square feet of space in the office building at 1101 S Central Expressway, Suite 100. (SUP-7/23/10-53) [National American University]
- 6. Public Hearing Conduct a Public Hearing and consider an SUP Specific Use Permit for Commercial Amusement (outdoor) for Top Golf. The property is 13.291± acres being part of Lot 2A, Block B, Village at Allen Addition; located northeast of the intersection of Allen Station Parkway and Cabela Drive. (SUP-7/23/10-54) [Top Golf]