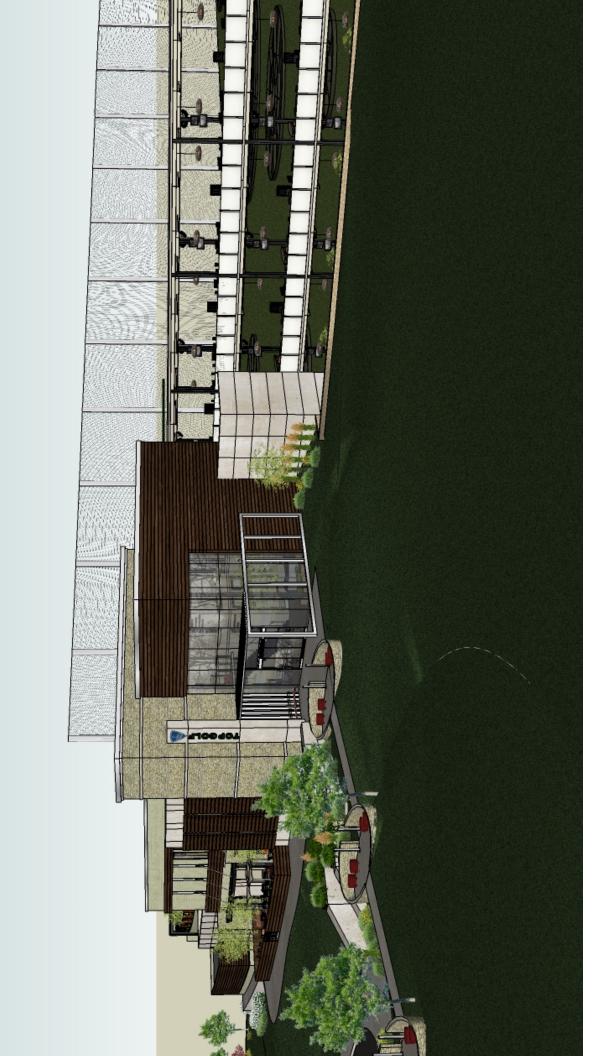

#### Regular Agenda

- 3. Preliminary Plat Consider a revised Preliminary Plat for Waterford Parks Phases 6A & 6B, of Waterford Parks Phases 5, 6, 7, 8 & 9. The property is 2.8133± acres (Phase 6A) and 3.2710± acres (Phase 6B) located north and south of Blanco Drive and east of Bray Central Drive. (PP-8/23/10-67) [Waterford Parks Ph. 6A & 6B]
- 4. Public Hearing Conduct a Public Hearing and consider a zoning change from GO Garden Office to O Office for Cornerstone Corporate Office Park, Phase II. The property is 5.288± acres being Lot 1, Block A, Ridgemont/75 Addition, located at 1101 S Central Expressway. (Z-7/6/10-47) [National American University]
- 5. Public Hearing Conduct a Public Hearing and consider an SUP Specific Use Permit for National American University. The property is 5.288± acres being Lot 1, Block A, Ridgemont/75 Addition, to be located in 4,439 square feet of space in the office building at 1101 S Central Expressway, Suite 100. (SUP-7/23/10-53) [National American University]
- 6. Public Hearing Conduct a Public Hearing and consider an SUP Specific Use Permit for Commercial Amusement (outdoor) for Top Golf. The property is 13.291± acres being part of Lot 2A, Block B, Village at Allen Addition; located northeast of the intersection of Allen Station Parkway and Cabela Drive. (SUP-7/23/10-54) [Top Golf]