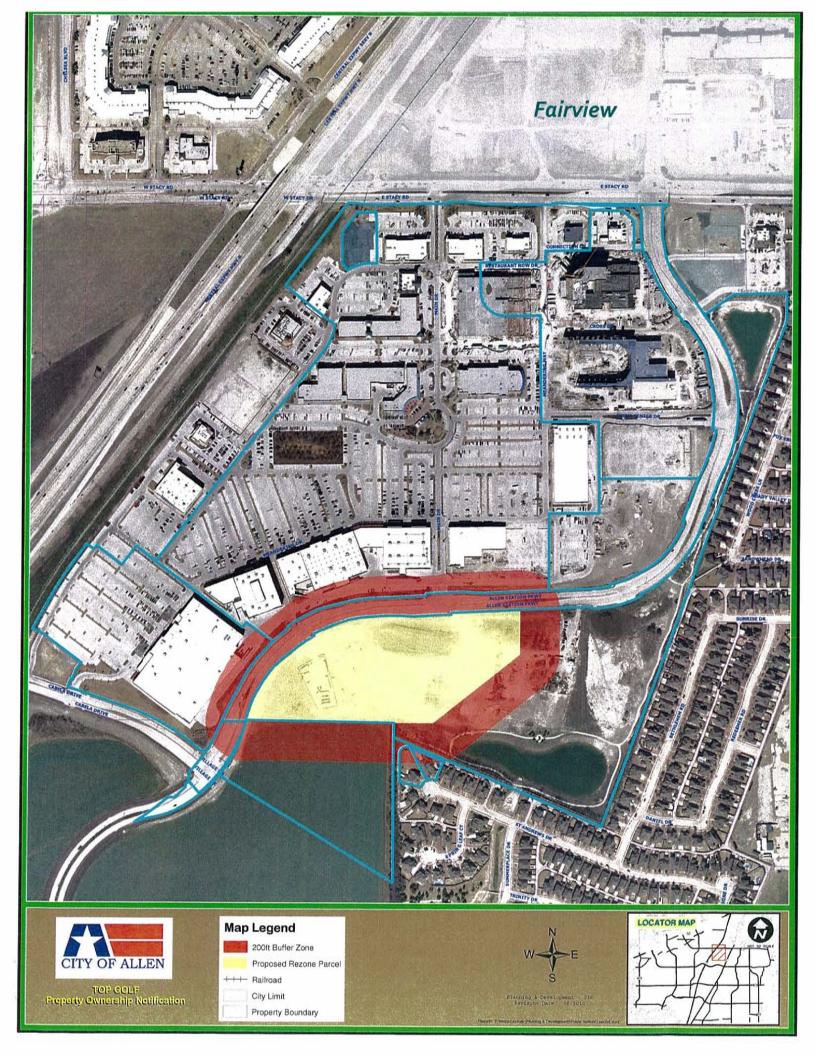

#### Regular Agenda

- 3. Preliminary Plat Consider a revised Preliminary Plat for Waterford Parks Phases 6A & 6B, of Waterford Parks Phases 5, 6, 7, 8 & 9. The property is 2.8133± acres (Phase 6A) and 3.2710± acres (Phase 6B) located north and south of Blanco Drive and east of Bray Central Drive. (PP-8/23/10-67) [Waterford Parks Ph. 6A & 6B]
- 4. Public Hearing Conduct a Public Hearing and consider a zoning change from GO Garden Office to O Office for Cornerstone Corporate Office Park, Phase II. The property is 5.288± acres being Lot 1, Block A, Ridgemont/75 Addition, located at 1101 S Central Expressway. (Z-7/6/10-47) [National American University]
- 5. Public Hearing Conduct a Public Hearing and consider an SUP Specific Use Permit for National American University. The property is 5.288± acres being Lot 1, Block A, Ridgemont/75 Addition, to be located in 4,439 square feet of space in the office building at 1101 S Central Expressway, Suite 100. (SUP-7/23/10-53) [National American University]
- 6. Public Hearing Conduct a Public Hearing and consider an SUP Specific Use Permit for Commercial Amusement (outdoor) for Top Golf. The property is 13.291± acres being part of Lot 2A, Block B, Village at Allen Addition; located northeast of the intersection of Allen Station Parkway and Cabela Drive. (SUP-7/23/10-54) [Top Golf]