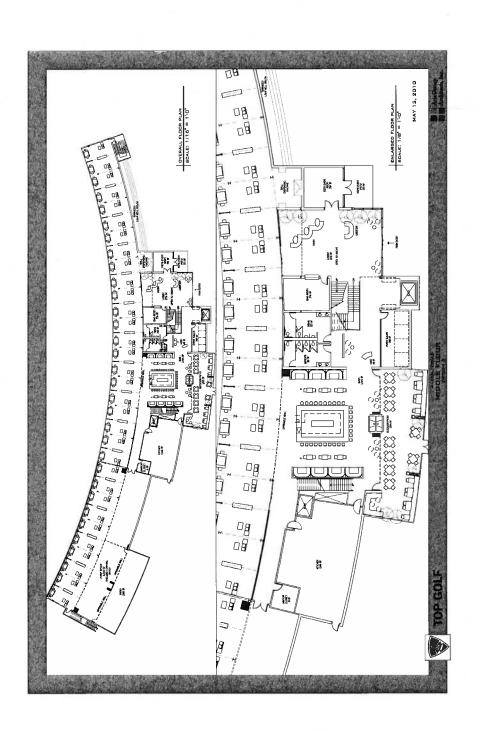

#### Regular Agenda

- 3. Preliminary Plat Consider a revised Preliminary Plat for Waterford Parks Phases 6A & 6B, of Waterford Parks Phases 5, 6, 7, 8 & 9. The property is 2.8133± acres (Phase 6A) and 3.2710± acres (Phase 6B) located north and south of Blanco Drive and east of Bray Central Drive. (PP-8/23/10-67) [Waterford Parks Ph. 6A & 6B]
- 4. Public Hearing Conduct a Public Hearing and consider a zoning change from GO Garden Office to O Office for Cornerstone Corporate Office Park, Phase II. The property is 5.288± acres being Lot 1, Block A, Ridgemont/75 Addition, located at 1101 S Central Expressway. (Z-7/6/10-47) [National American University]
- 5. Public Hearing Conduct a Public Hearing and consider an SUP Specific Use Permit for National American University. The property is 5.288± acres being Lot 1, Block A, Ridgemont/75 Addition, to be located in 4,439 square feet of space in the office building at 1101 S Central Expressway, Suite 100. (SUP-7/23/10-53) [National American University]
- 6. Public Hearing Conduct a Public Hearing and consider an SUP Specific Use Permit for Commercial Amusement (outdoor) for Top Golf. The property is 13.291± acres being part of Lot 2A, Block B, Village at Allen Addition; located northeast of the intersection of Allen Station Parkway and Cabela Drive. (SUP-7/23/10-54) [Top Golf]