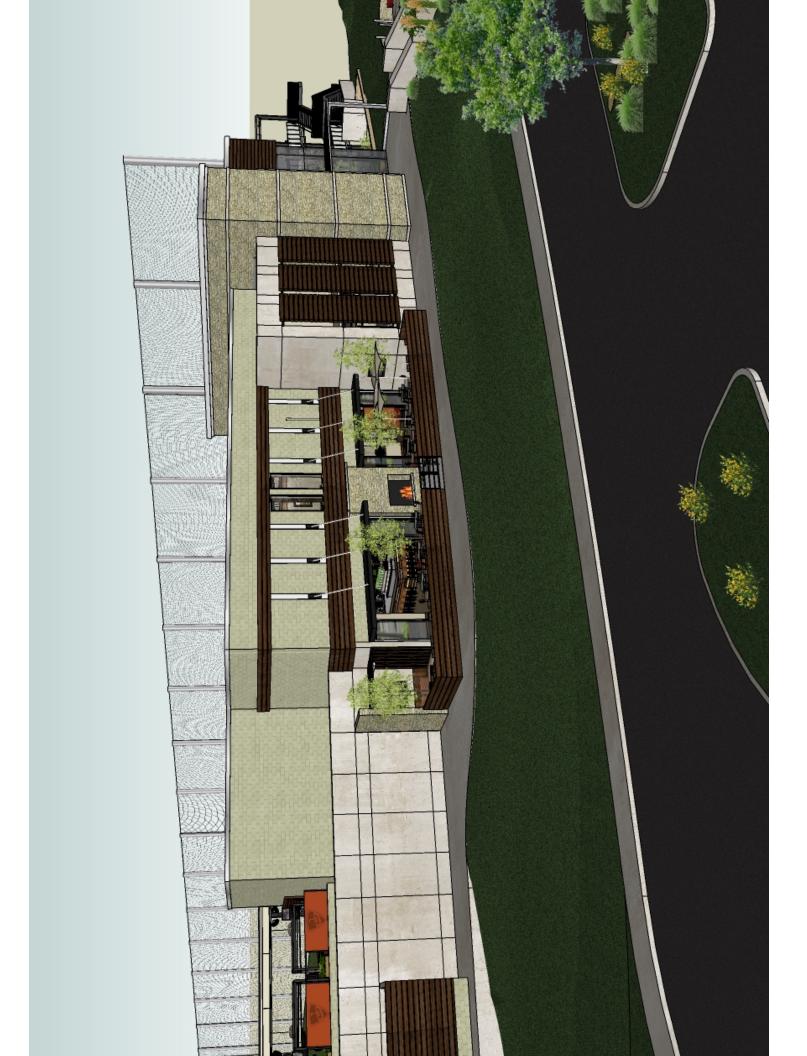

#### Regular Agenda

- 3. Preliminary Plat Consider a revised Preliminary Plat for Waterford Parks Phases 6A & 6B, of Waterford Parks Phases 5, 6, 7, 8 & 9. The property is 2.8133± acres (Phase 6A) and 3.2710± acres (Phase 6B) located north and south of Blanco Drive and east of Bray Central Drive. (PP-8/23/10-67) [Waterford Parks Ph. 6A & 6B]
- 4. Public Hearing Conduct a Public Hearing and consider a zoning change from GO Garden Office to O Office for Cornerstone Corporate Office Park, Phase II. The property is 5.288± acres being Lot 1, Block A, Ridgemont/75 Addition, located at 1101 S Central Expressway. (Z-7/6/10-47) [National American University]
- 5. Public Hearing Conduct a Public Hearing and consider an SUP Specific Use Permit for National American University. The property is 5.288± acres being Lot 1, Block A, Ridgemont/75 Addition, to be located in 4,439 square feet of space in the office building at 1101 S Central Expressway, Suite 100. (SUP-7/23/10-53) [National American University]
- 6. Public Hearing Conduct a Public Hearing and consider an SUP Specific Use Permit for Commercial Amusement (outdoor) for Top Golf. The property is 13.291± acres being part of Lot 2A, Block B, Village at Allen Addition; located northeast of the intersection of Allen Station Parkway and Cabela Drive. (SUP-7/23/10-54) [Top Golf]