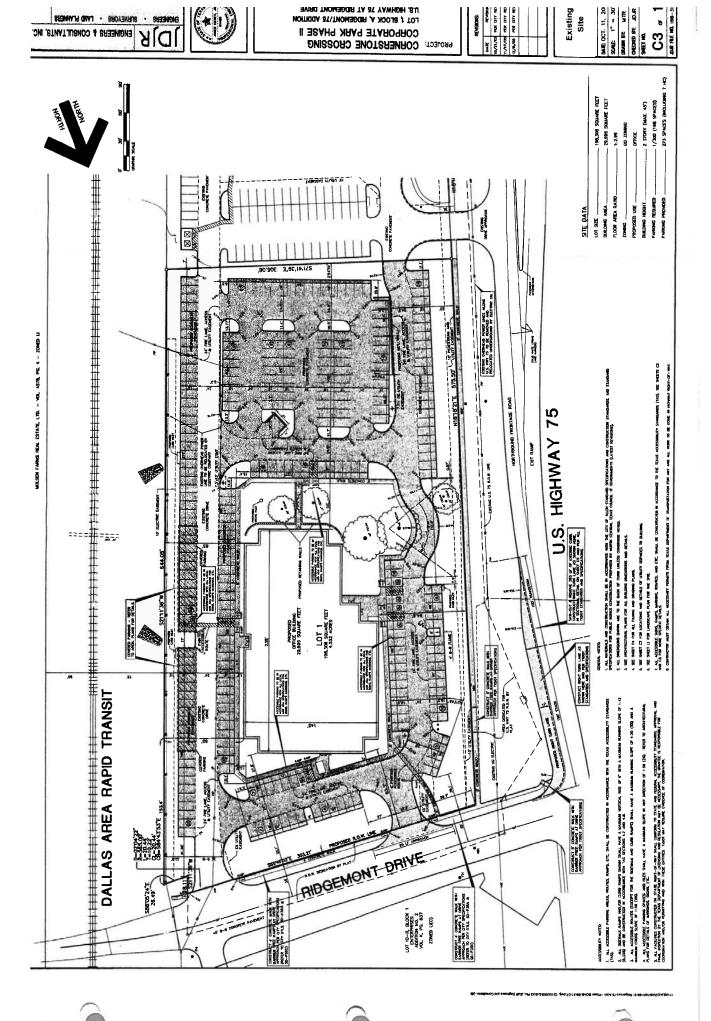

#### Regular Agenda

- 3. Preliminary Plat Consider a revised Preliminary Plat for Waterford Parks Phases 6A & 6B, of Waterford Parks Phases 5, 6, 7, 8 & 9. The property is 2.8133± acres (Phase 6A) and 3.2710± acres (Phase 6B) located north and south of Blanco Drive and east of Bray Central Drive. (PP-8/23/10-67) [Waterford Parks Ph. 6A & 6B]
- 4. Public Hearing Conduct a Public Hearing and consider a zoning change from GO Garden Office to O Office for Cornerstone Corporate Office Park, Phase II. The property is 5.288± acres being Lot 1, Block A, Ridgemont/75 Addition, located at 1101 S Central Expressway. (Z-7/6/10-47) [National American University]
- 5. Public Hearing Conduct a Public Hearing and consider an SUP Specific Use Permit for National American University. The property is 5.288± acres being Lot 1, Block A, Ridgemont/75 Addition, to be located in 4,439 square feet of space in the office building at 1101 S Central Expressway, Suite 100. (SUP-7/23/10-53) [National American University]
- 6. Public Hearing Conduct a Public Hearing and consider an SUP Specific Use Permit for Commercial Amusement (outdoor) for Top Golf. The property is 13.291± acres being part of Lot 2A, Block B, Village at Allen Addition; located northeast of the intersection of Allen Station Parkway and Cabela Drive. (SUP-7/23/10-54) [Top Golf]