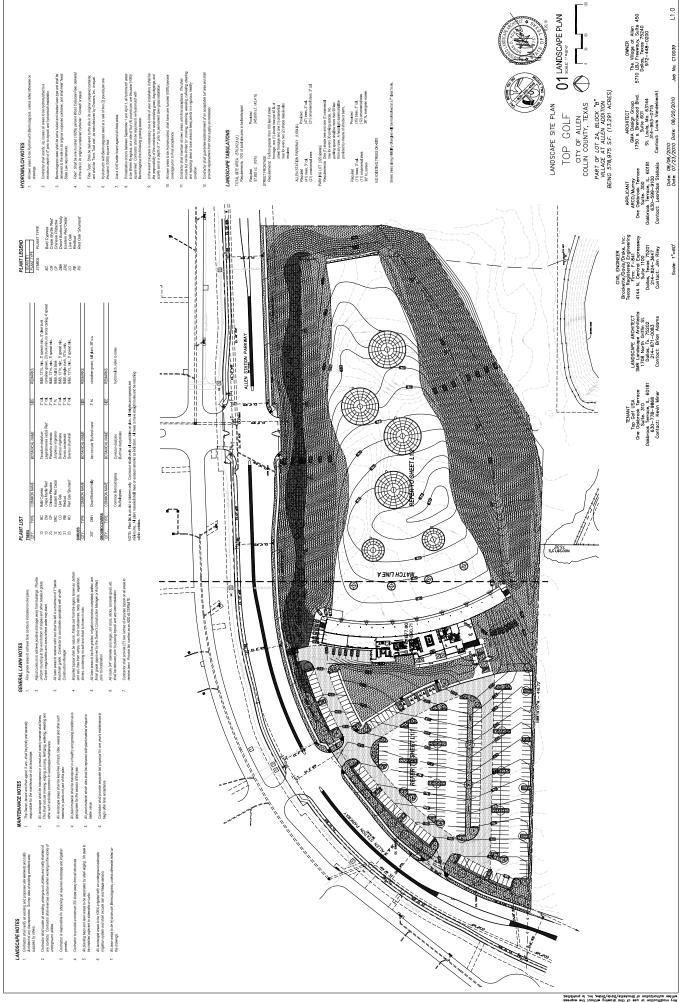

#### Regular Agenda

- 3. Preliminary Plat Consider a revised Preliminary Plat for Waterford Parks Phases 6A & 6B, of Waterford Parks Phases 5, 6, 7, 8 & 9. The property is 2.8133± acres (Phase 6A) and 3.2710± acres (Phase 6B) located north and south of Blanco Drive and east of Bray Central Drive. (PP-8/23/10-67) [Waterford Parks Ph. 6A & 6B]
- 4. Public Hearing Conduct a Public Hearing and consider a zoning change from GO Garden Office to O Office for Cornerstone Corporate Office Park, Phase II. The property is 5.288± acres being Lot 1, Block A, Ridgemont/75 Addition, located at 1101 S Central Expressway. (Z-7/6/10-47) [National American University]
- 5. Public Hearing Conduct a Public Hearing and consider an SUP Specific Use Permit for National American University. The property is 5.288± acres being Lot 1, Block A, Ridgemont/75 Addition, to be located in 4,439 square feet of space in the office building at 1101 S Central Expressway, Suite 100. (SUP-7/23/10-53) [National American University]
- 6. Public Hearing Conduct a Public Hearing and consider an SUP Specific Use Permit for Commercial Amusement (outdoor) for Top Golf. The property is 13.291± acres being part of Lot 2A, Block B, Village at Allen Addition; located northeast of the intersection of Allen Station Parkway and Cabela Drive. (SUP-7/23/10-54) [Top Golf]