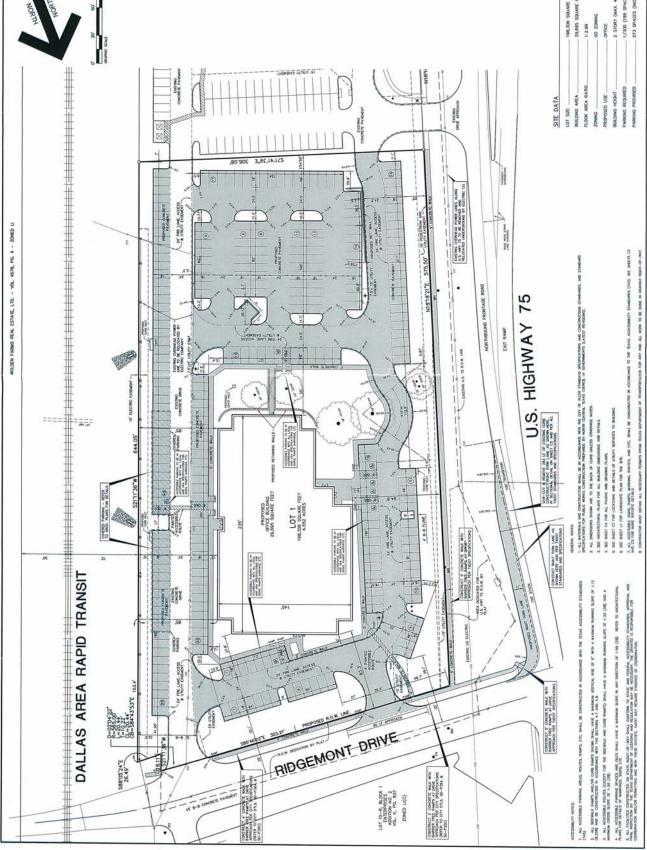

#### **BACKGROUND**

The property is located southeast of US75 and Ridgemont Drive. The property to the north, across Ridgemont Drive is zoned LI, C Light Industrial, Conditional. The property to the east is zoned LI Light Industrial. The property to the south is zoned GO Garden Office and located to the west is US75

The property is zoned GO Garden Office and the applicant has requested a rezoning to O Office. The GO Garden Office district typically provides for a single building or grouping of small stand alone buildings. The O Office district traditionally provides for larger complex(es) where there is a low volume of direct customer contact. The existing office building for the request functions more along the line of O Office zoning district than a GO Garden Office development. The request to rezone the property will allow for additional permitted uses or uses allowed by a SUP Specific Use Permit to be permitted.

#### **ATTACHMENTS**

Property Ownership Location Map Picture of Building Land Use Plan

\$8087 sexeT griv\*i OO! eftel eving sexeT 0085 8268-585-518 xa1 (1888) R.O.-525-516 leT ALLEN, TEXAS REMEMBERS
FOR OUT REMEMBERS
FOR OUT REMEMBERS
FOR OUT REMEMBERS SOME 1" = 30"

DRAWN BY: M.TR

OPECKED BY: JOJAR = LOT 1, BLOCK A, RIDGEMONT/76 ADDITION U.S. HIGHWAY 76 AT RIDGEMONT DRIVE JOR FILE NO. 188-31-Land Use Plan PENSONS SURVEYORS . LAND PLANNERS DIR CORPORATE PARK PHASE II C3 ENGINEERS & CONSULTANTS, INC. PROJECT: CORNERSTONE CROSSING 1/300 (198 SPACES) 273 SPACES (INCLUDING 7 . 198,306 SQUARE FEET . 29,595 SQUARE FEET 2 STORY (MAX. 45") DNINGZ 00 ' 1:2.99 BULDING HEGHT PARKING REGURED PARKING PROVIDED FLOOR AREA RATIO LOT SIZE BUILDING AREA PROPOSED USE SITE DATA DRIVE APPROA 3 ENSTRIE OVEREAD POWER LINES ALONG U.S. HHY 75 TO BE READNED AND RELOCATED UNDERSONNE BY ELECTRIC OF 24 THE UNE, ACC MOLSEN FARMS REAL ESTATE, LTD. - VOL. 4578, PC. 4 - ZONED LI Mark State State FRONTAGE ROAD NORTHBOUND DESTRICTION OF THE ADMONITOR BY ELECTRIC COMPANY THE LAME ACCESS