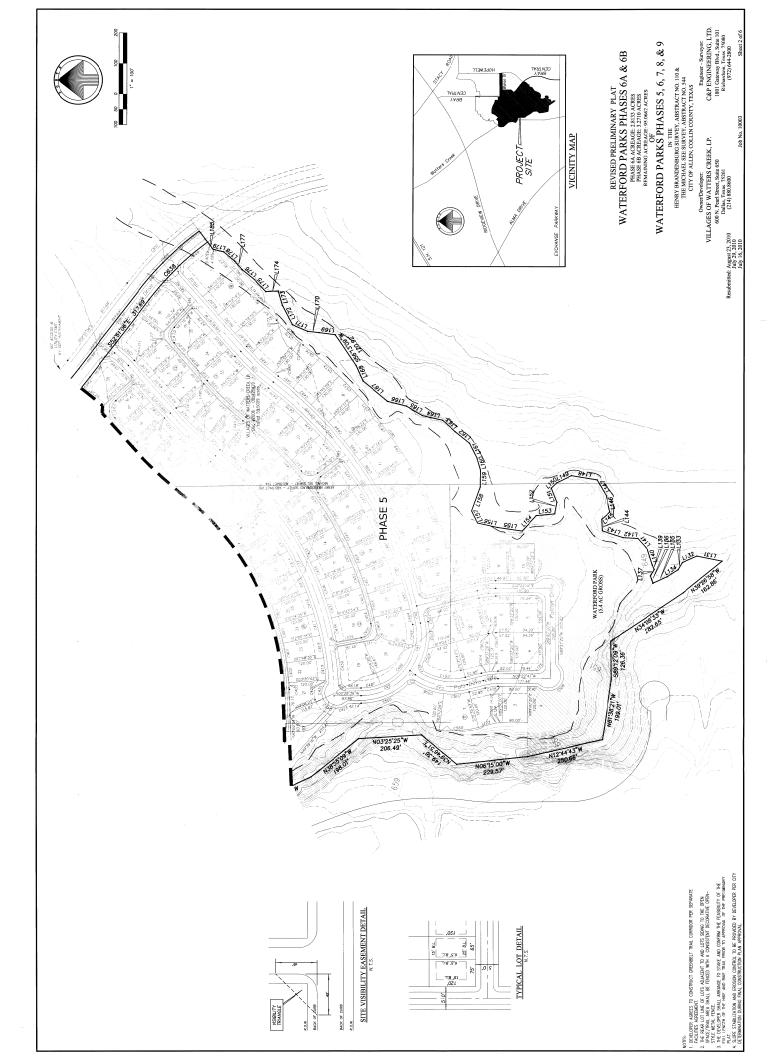

**AGENDA DATE:** September 7, 2010

**SUBJECT:** Preliminary Plat – Consider a revised Preliminary Plat

for Waterford Parks Phases 6A & 6B, of Waterford Parks Phases 5, 6, 7, 8 & 9. The property is 2.8133± acres (Phase 6A) and 3.2710± acres (Phase 6B) located north and south of Blanco Drive, east of Bray Central

Drive. [Waterford Parks Phases 6A & 6B]

STAFF RESOURCE: Tiffany McLeod

Planner

PREVIOUS COMMISSION/ COUNCIL ACTION:

August, 2010 – revised Preliminary Plat Approved

April, 2006 – Preliminary Plat Approved

#### **BACKGROUND**

This property is located north of Blanco Drive and east of Bray Central Drive. The property to the north and west is zoned PD Planned Development No. 77 for R-5 Residential. The property to the south and east is zoned PD Planned Development No. 54 for CF Community Facilities.

A revised Preliminary Plat, for Phase 6, was approved at the August 17, 2010 meeting. Phase 6 consists of Lots 13-27, Block E on the previously approved revised plat. The revised Preliminary Plat, included in this packet, shows these lots as Phase 6A and the incorporation of Lots 1-11, Block K as Phase 6B. The minimum width of the lots in Phase 6B is being reduced from 80 ft. to 65 ft. The 65 ft. width meets the minimum standard for the R5 zoning district. In addition, the 65 ft. lots in Phase 6B provide consistency within the development along the east side of Bray Central Drive.

The revised Preliminary Plat has been reviewed by staff and meets the requirements of the *Allen Land Development Code*.