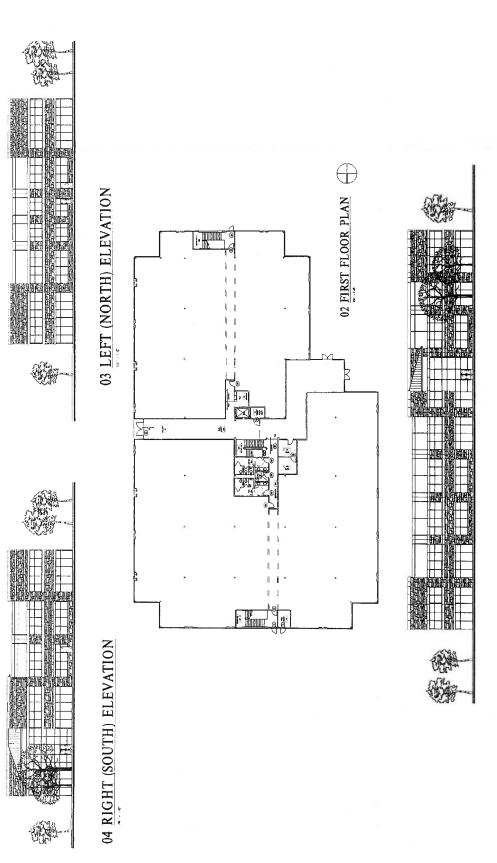

The applicant has submitted a request for an SUP Specific Use Permit to allow for a college, university, or trade school for 4,439± square feet of the 59,228± square foot existing office building. The floor plan for the proposed use includes a classroom and indicates the majority of the floor area to be used as office.

#### **ATTACHMENTS**

Property Ownership Location Map Letter from Fred A. Gans – Statement of NAU Floor Plans Elevations Existing Site