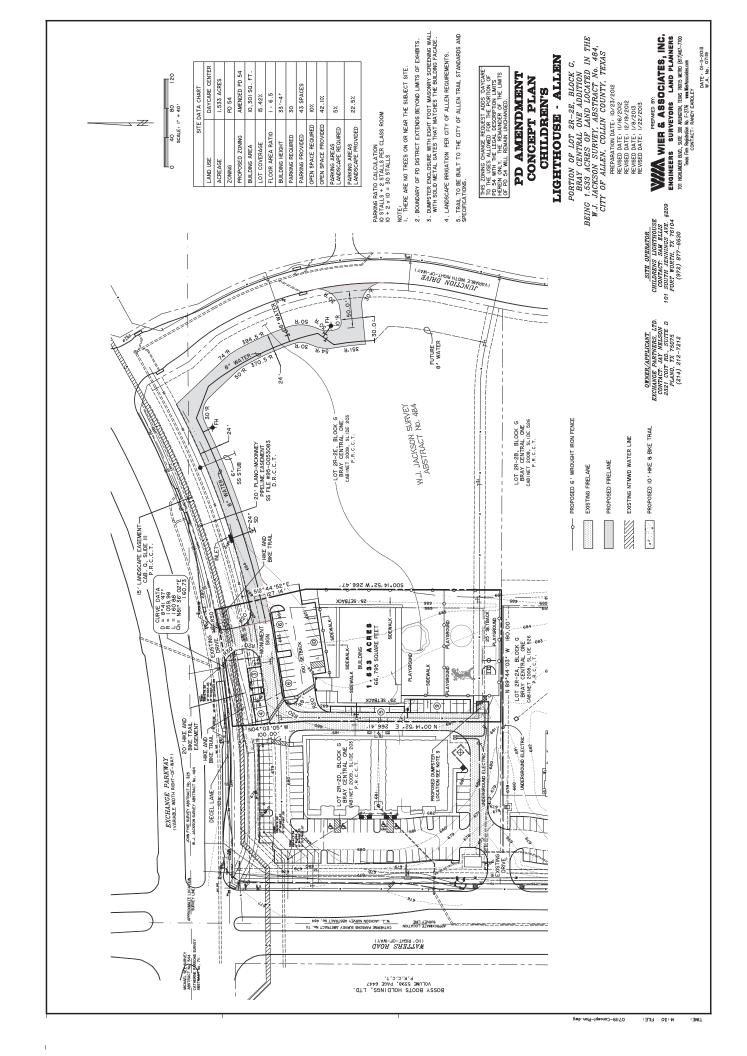

- 1, Block A, Allen Heights Shopping Center and commonly known as 1201 E. Main Street, suite 220, Allen, Texas. (SUP-1/7/13-3) [Crossfit Ammo]
- 10. Public Hearing Conduct a Public Hearing and consider a request to amend Planned Development No. 54 for Industrial Technology IT to allow a Day Care use and adopt a Concept Plan, building elevations, and development regulations for Lot 2R-2E, Block G, Bray Central One Addition; located south of Exchange Parkway and east of Watters Road. (10/31/12-77) [Children's Lighthouse]

### Director's Report from 1/22/13 City Council Meeting

| There were no | items | taken to | the January | 22, 20 | 13 City | Council | meeting for | r consideration |
|---------------|-------|----------|-------------|--------|---------|---------|-------------|-----------------|
|               |       |          |             |        |         |         |             |                 |