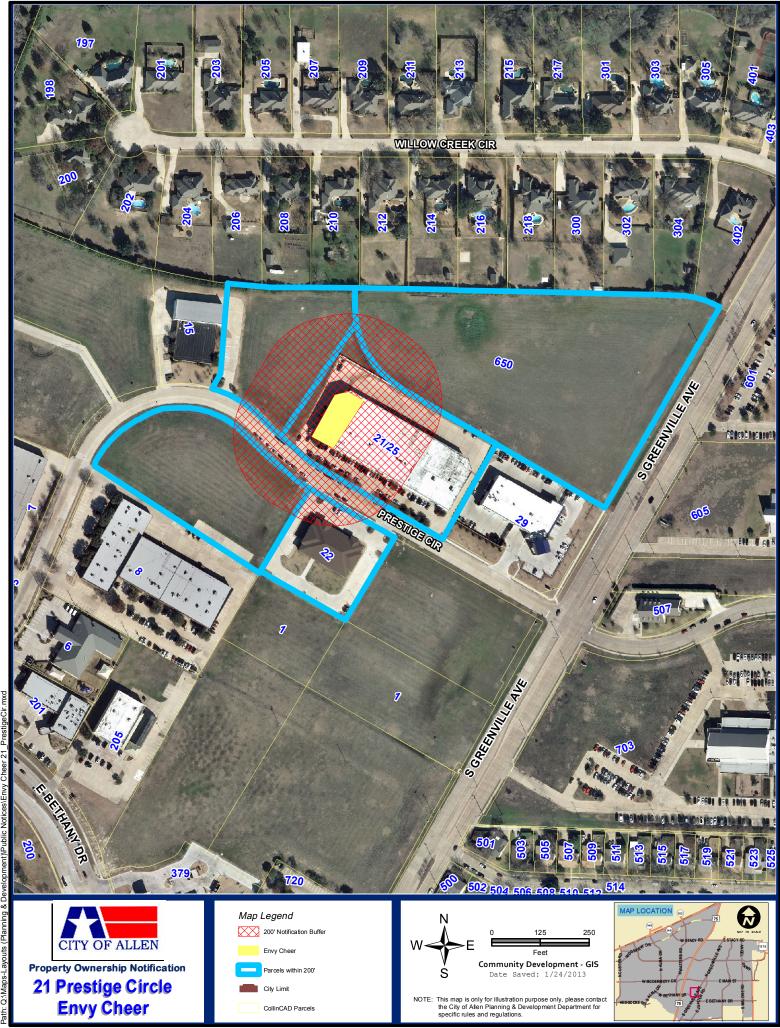

### Regular Agenda

- 5. Preliminary Plat Consider a request for a Preliminary Plat for Belmont, being 9.85± acres located south of Stacy Road and east of Angel Parkway. (PP-12/21/12-92) [Belmont]
- 6. Residential Replat/Public Hearing Conduct a Public Hearing and consider a request for a Residential Replat for Lots 1R-18R, Block A, Lots 1R-14R, Block B, and Lots 11R-18R, Block C for Villas of Cottonwood Creek, Phase 2; being a replat of Lots 1-20, Block A, Lots 1-17, Block B, and Lots 11-20, Block C; located south of Stacy Road and east of Curtis Lane. (R-12/10/13-90) [Villas of Cottonwood Creek, Phase 2]
- 7. Replat / Public Hearing—Conduct a Public Hearing a consider a request for a Replat for Kids R Kids Addition, Lots 1R, 3, & 4, Block A, located north of Exchange Parkway and west of Alma Drive. (R-1/21/13-7) [Kids R Kids Addition, Lots 1R, 3 & 4]
- 8. Public Hearing Conduct a Public Hearing and consider a request for a Specific Use Permit for a Gymnastics and Sports Training Facility use for Envy Cheer. The property is Tract G & H, Allen Business Centre and commonly known as 21 Prestige Circle, Allen, TX. (SUP-1/8/13-4) [Envy Cheer]
- 9. Public Hearing Conduct a Public Hearing and consider a request for a Specific Use Permit for a Gymnastics and Sports Training Facility use for Crossfit Ammo. The property is a portion of Lot

### Adjournment

This notice was posted at Allen City Hall, 305 Century Parkway, Allen, Texas, at a place convenient and readily accessible to the public at all times. Said notice was posted on Friday, February 1, 2013, at 5:00 p.m.