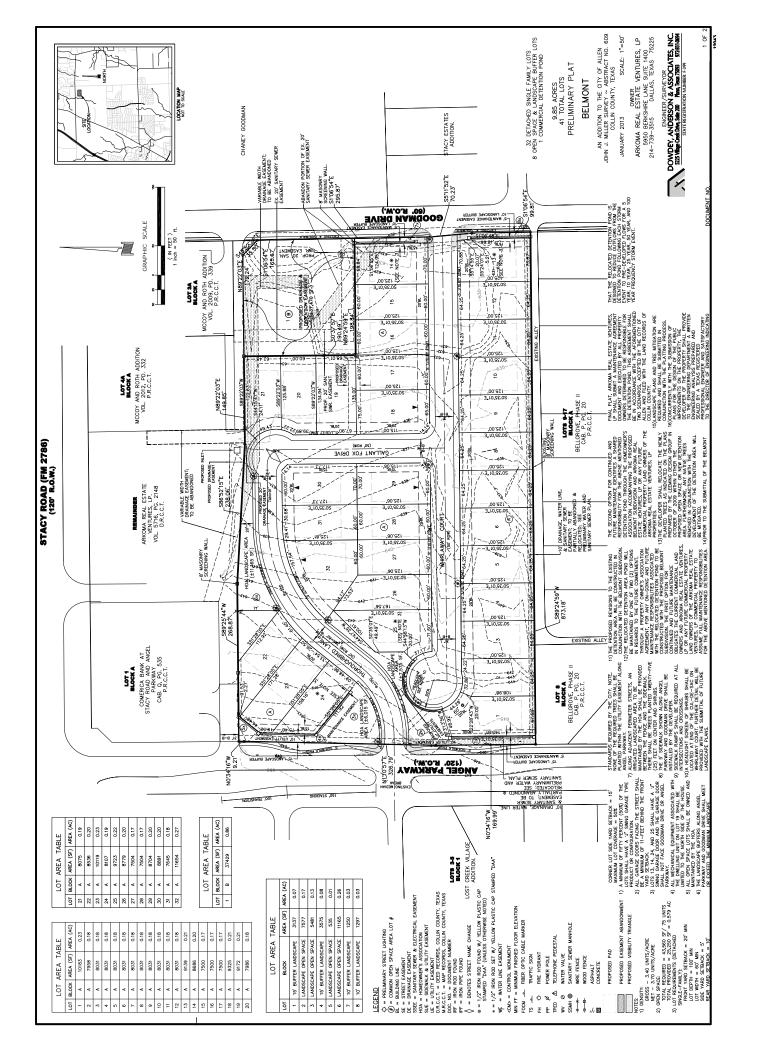

**AGENDA DATE:** February 5, 2013

**SUBJECT:** Consider a request for a Preliminary Plat for Belmont, being

9.85± acres located south of Stacy Road and east of Angel

Parkway. (PP-12/21/12-92) [Belmont]

STAFF RESOURCE: Tiffany McLeod

Senior Planner

PREVIOUS COMMISSION/COUNCIL PD No. 61 – Approved July, 1997

ACTION: PD No. 61 – Amended October, 2002

PD No. 61 – Amended January, 2013

**PUBLIC NOTICE:** None.

### **BACKGROUND**

The property is located south of Stacy Road; between Angel Parkway and Goodman Drive. The property is currently zoned Planned Development No. 61 Single Family Residential R-6. The property to the east (across Goodman Drive) is zoned Single Family Residential R-3. The property to the west (across Angel Parkway) is zoned Planned Development No. 69 Shopping Center SC and Single Family Residential SF. The property to the south is zoned Planned Development No. 61 Single Family Residential SF. The property to the north is zoned Planned Development No. 61 Shopping Center SC.

A Concept Plan for the property was approved in January 2013. The Preliminary Plat is the next step in the development process. The plat shows thirty-two (32) single-family residential lots, eight (8) open space lots and one (1) drainage and detention area lot. There are two access points into the site; one access point off of Angel Parkway and one access point off of Goodman Drive. The plat also shows various easements necessary to develop the site.

The series of plat notes reference the PD provisions; which include an enhanced detention analysis, specific garage orientation for Lots 13, 14, 24 and 25 and responsibilities for detention pond maintenance.

The Preliminary Plat has been reviewed by the Technical Review Committee, is consistent with the approved PD Concept Plan and meets the standards of the *Allen Land Development Code ALDC*.