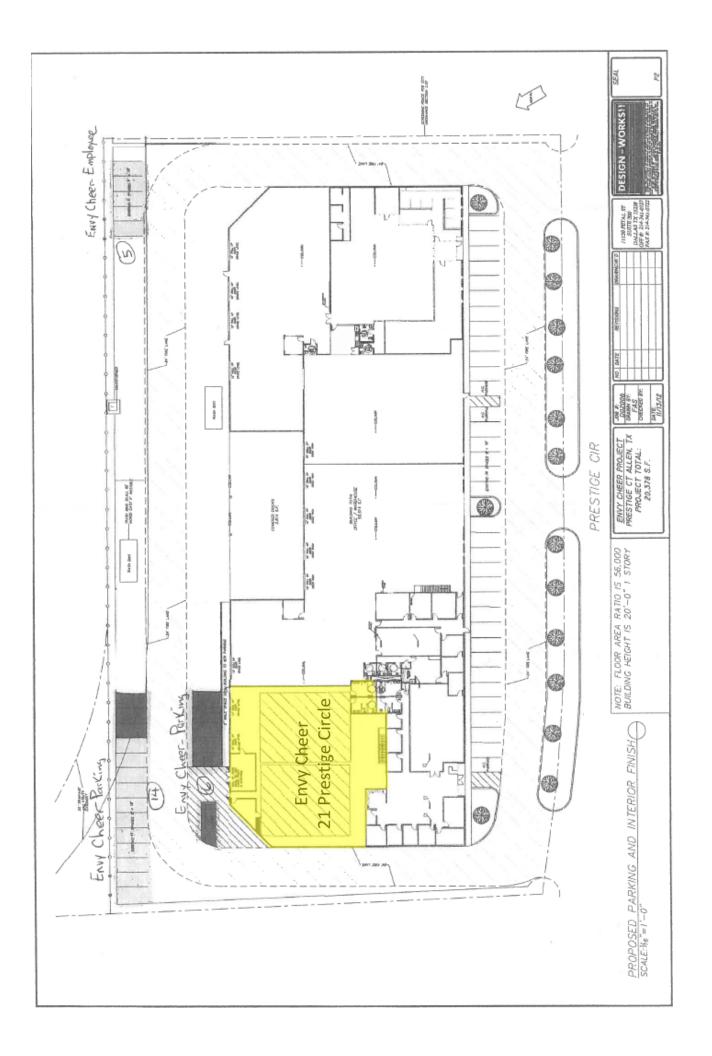

### Regular Agenda

- 5. Preliminary Plat Consider a request for a Preliminary Plat for Belmont, being 9.85± acres located south of Stacy Road and east of Angel Parkway. (PP-12/21/12-92) [Belmont]
- 6. Residential Replat/Public Hearing Conduct a Public Hearing and consider a request for a Residential Replat for Lots 1R-18R, Block A, Lots 1R-14R, Block B, and Lots 11R-18R, Block C for Villas of Cottonwood Creek, Phase 2; being a replat of Lots 1-20, Block A, Lots 1-17, Block B, and Lots 11-20, Block C; located south of Stacy Road and east of Curtis Lane. (R-12/10/13-90) [Villas of Cottonwood Creek, Phase 2]
- 7. Replat / Public Hearing—Conduct a Public Hearing a consider a request for a Replat for Kids R Kids Addition, Lots 1R, 3, & 4, Block A, located north of Exchange Parkway and west of Alma Drive. (R-1/21/13-7) [Kids R Kids Addition, Lots 1R, 3 & 4]
- 8. Public Hearing Conduct a Public Hearing and consider a request for a Specific Use Permit for a Gymnastics and Sports Training Facility use for Envy Cheer. The property is Tract G & H, Allen Business Centre and commonly known as 21 Prestige Circle, Allen, TX. (SUP-1/8/13-4) [Envy Cheer]
- 9. Public Hearing Conduct a Public Hearing and consider a request for a Specific Use Permit for a Gymnastics and Sports Training Facility use for Crossfit Ammo. The property is a portion of Lot

### Adjournment

This notice was posted at Allen City Hall, 305 Century Parkway, Allen, Texas, at a place convenient and readily accessible to the public at all times. Said notice was posted on Friday, February 1, 2013, at 5:00 p.m.