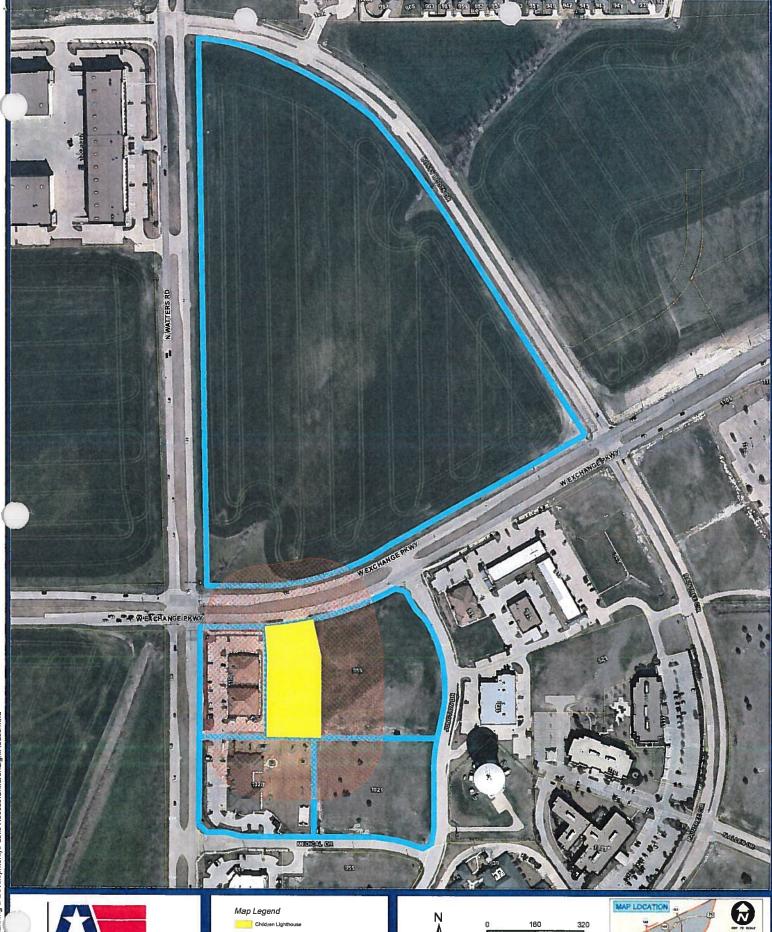

- 1, Block A, Allen Heights Shopping Center and commonly known as 1201 E. Main Street, suite 220, Allen, Texas. (SUP-1/7/13-3) [Crossfit Ammo]
- 10. Public Hearing Conduct a Public Hearing and consider a request to amend Planned Development No. 54 for Industrial Technology IT to allow a Day Care use and adopt a Concept Plan, building elevations, and development regulations for Lot 2R-2E, Block G, Bray Central One Addition; located south of Exchange Parkway and east of Watters Road. (10/31/12-77) [Children's Lighthouse]