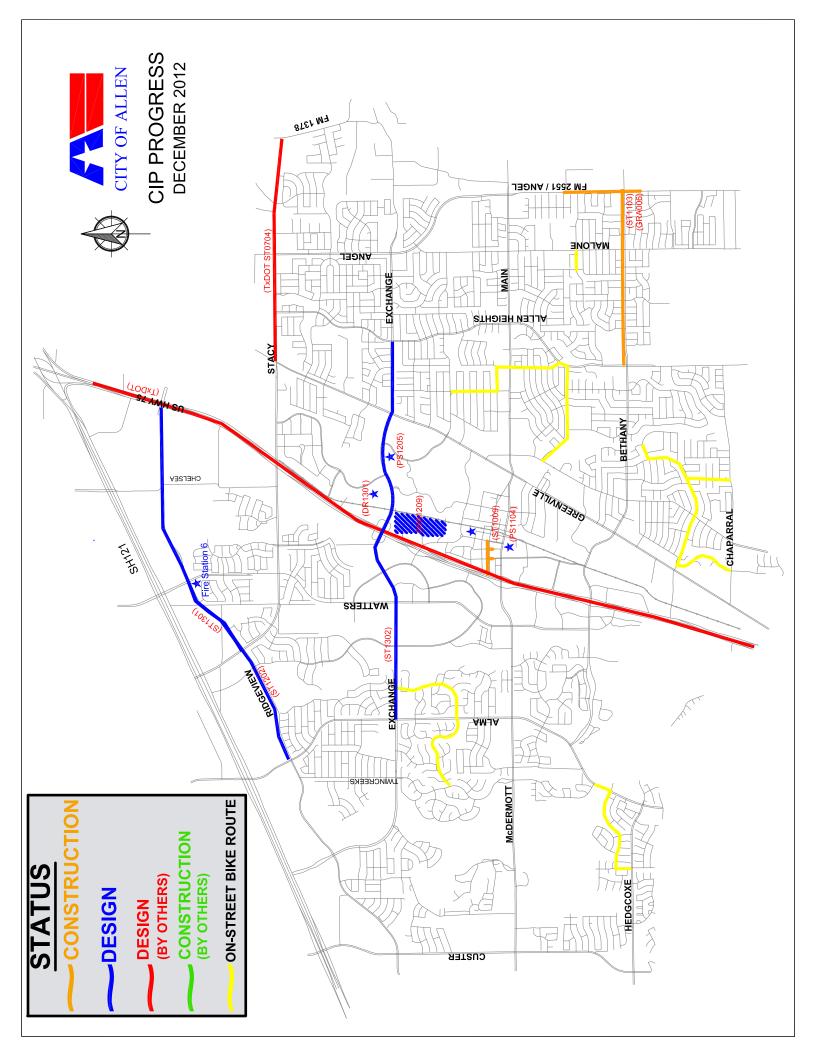

| AGENDA DATE:                                          | February 5, 2013                                          |
|-------------------------------------------------------|-----------------------------------------------------------|
| SUBJECT:                                              | Capital Improvement Program (CIP) Status Report           |
| STAFF RESOURCE:                                       | Chris Flanigan, PE<br>Director of Engineering             |
| PREVIOUS COMMISSION/COUNCIL ACTION:                   | None                                                      |
| PUBLIC NOTICE:                                        | None                                                      |
| BACKGROUND                                            |                                                           |
| Every month the Engineering Department will projects. | provide a status update of the City's Capital Improvement |
| STAFF RECOMMENDATION                                  |                                                           |
| N/A                                                   |                                                           |
| MOTION                                                |                                                           |
| N/A                                                   |                                                           |
| <u>ATTACHMENTS</u>                                    |                                                           |
| CIP Progress Report<br>CIP Map                        |                                                           |

# ENGINEERING CIP PROGRESS REPORT - THROUGH DECEMBER 2012

|           |          | PROJECT                                                                          |        | STATUS / COMMENTS                                                                                                                                                                                                                |
|-----------|----------|----------------------------------------------------------------------------------|--------|----------------------------------------------------------------------------------------------------------------------------------------------------------------------------------------------------------------------------------|
|           | _        | City Hall Minor Remodel and Storage Project                                      |        | HWC Systems has completed the basement work to build out new storage areas. Work on the 2nd Floor of City Hall will begin January 3rd. Anticipated completion February 2013                                                      |
| LIES      | 2        | Library Repairs/Upgrades                                                         |        | Bid package pending carpet and paint selection. Anticipate bidding in February 2013 and bid award late February or early March 2013. Project schedule will depend on Library calendar.                                           |
| FACILIT   | 3        | Natatorium Lighting                                                              | PS1205 | Retrofit of existing lighting over both pools to more energy efficient LED fixtures. Only one bid received by FSGI - a City approved Vendor. Award expected in Jan 2013 with schedule fixed at March 18, through March 22, 2013. |
|           | 4        | PD Remodel                                                                       | PS1104 | Bid date was extended to January 3rd, due to issues with uploading specifications. Award expected in January 2013. Construction anticipated March 4 with completion June 2013.                                                   |
|           | 2        | Bethany Widening (Allen Heights - FM 2551)                                       | ST1103 | Addition of 2 lanes and section of FM 2551. Completion anticipated February 2013. Landscape completion anticipated May 2013.                                                                                                     |
|           | 9        | Exchange Parkway (Alma - Allen Heights) Ph 1                                     | ST1302 | Addition of 2 lanes. Design anticipated Spring 2013. Construction anticipated Summer 2013 or when funding is available. RTR funding anticipated.                                                                                 |
| CITY      | 7        | Main Street Reconstruction (Allen Drive-US75),<br>Bonham & Anna (Belmont - Main) | ST1009 | Construction anticipated to be complete early 2013.                                                                                                                                                                              |
| SC        | $\infty$ | Ridgeview Drive (Alma - US75)                                                    | ST1202 | ROW acquisition continues. No formal construction schedule.                                                                                                                                                                      |
| ROA       | 6        | Ridgeview Drive (Stacy - Watters) Ph 1                                           | ST1301 | Connects gap between Cottonwood Creek Baptist Church and Lifetime Fitness. Construction on 4-lane paving section anticipated to begin Summer 2013.                                                                               |
|           | 10       | Ridgeview Drive (Alma-Stacy) Ph 1                                                | ST1308 | 2 continuous lanes through the Bush/Elkin and Johnson properties. Johnson 0.828 Ac property purchased December 2012. Design and construction will commence when funds become available.                                          |
| EBS       | 11       | Stacy Road, Ph 2 (Greenville - Angel)                                            | ST0704 | TxDOT project in design. ROW acquisition and utility relocation underway. Anticipate a letting date of December 2014, with construction starting in Spring 2015.                                                                 |
| H10       | 12       | US 75 Widening                                                                   | TXDOT  | Addition of 2 general purpose lanes and selected ramp improvements. Anticipate a letting date of August 2013, with construction start by end of 2013.                                                                            |
| UTILITIES | 13       | 13 Whis-Lynge Water/SS Replacement                                               | WA1209 | Water and sanitary sewer improvements. Design has begun with BW2 Engineers, Inc. Anticipated construction in Summer 2013.                                                                                                        |
| C.        | 14       | 14 Allen Old Stone Dam Gabion Repair                                             | DR1301 | Repair of existing gabion walls at the old stone dam site. Design underway. Construction anticipated when funding becomes available.                                                                                             |
| IW        | 15       | Bike Route Markings 2013                                                         | PARD   | CDC-funded effort. Project funding scheduled to become available in January 2013. Signage and pavement markings for approx. 7 street miles anticipated to be completed by March 2013.                                            |