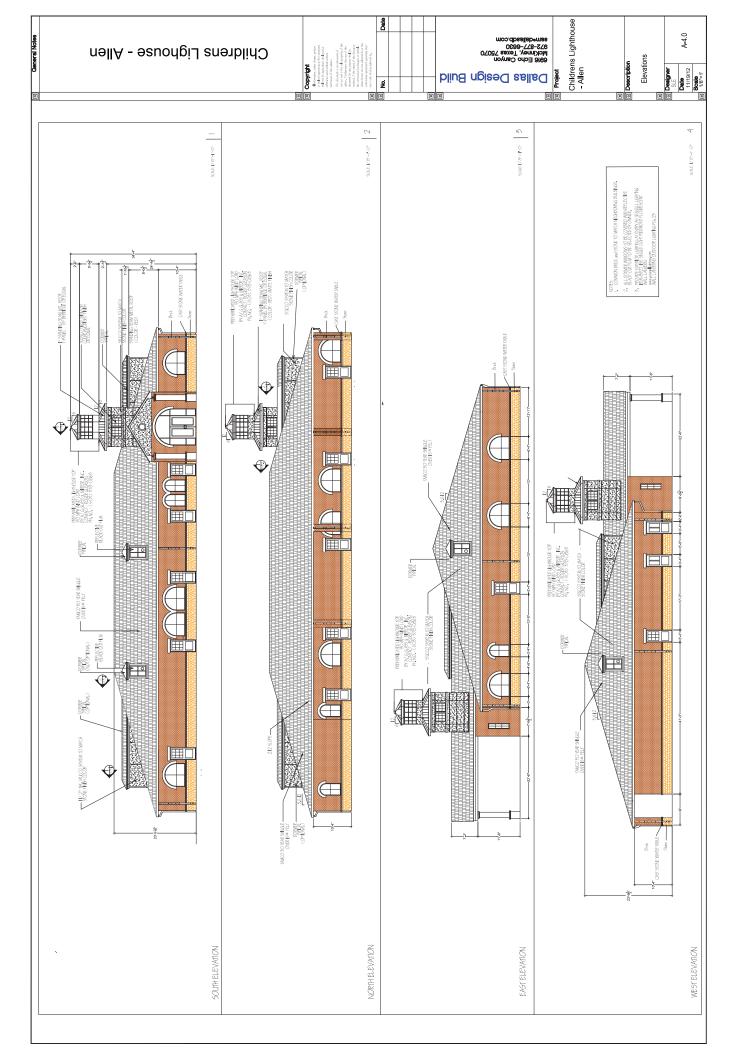

- 1, Block A, Allen Heights Shopping Center and commonly known as 1201 E. Main Street, suite 220, Allen, Texas. (SUP-1/7/13-3) [Crossfit Ammo]
- 10. Public Hearing Conduct a Public Hearing and consider a request to amend Planned Development No. 54 for Industrial Technology IT to allow a Day Care use and adopt a Concept Plan, building elevations, and development regulations for Lot 2R-2E, Block G, Bray Central One Addition; located south of Exchange Parkway and east of Watters Road. (10/31/12-77) [Children's Lighthouse]

### Director's Report from 1/22/13 City Council Meeting

| There were no | items | taken to | the January | 22, 20 | 13 City | Council | meeting for | r consideration |
|---------------|-------|----------|-------------|--------|---------|---------|-------------|-----------------|
|               |       |          |             |        |         |         |             |                 |