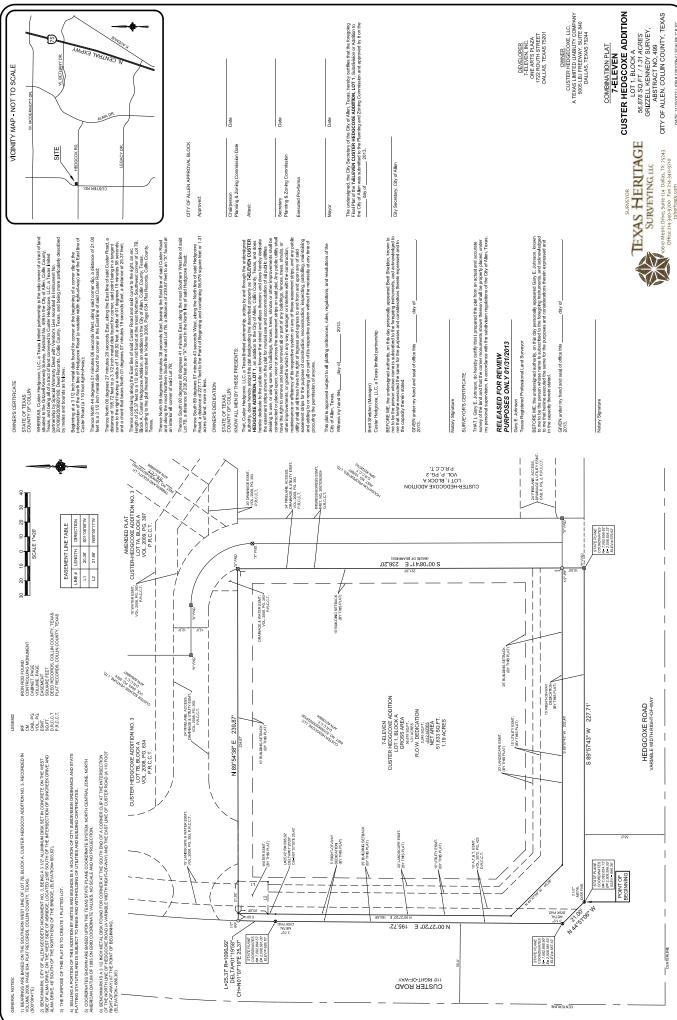

**AGENDA DATE:** February 5, 2013

**SUBJECT:** Consider a request for a Combination Plat for 7-Eleven,

Custer Hedgcoxe Addition, Lot 1, Block A. The property is  $1.31\pm$  acres located at the northeast corner of Custer Road and Hedgcoxe Road. (FP-12/21/13-91) [7-Eleven-Custer

Hedgcoxe Addition]

STAFF RESOURCE: Shelby Griffin

Planner

PREVIOUS COMMISSION/COUNCIL

ACTION: Adopted PD 106 for a car wash - December, 2010

Amend PD 106 for a fueling station – October, 2012

### **BACKGROUND**

The property is located at the northeast corner of Custer Road and Hedgcoxe Road. The property to the northeast is zoned Planned Development PD No. 90 for Shopping Center SC. The property to the south and west is the City of Plano.

The Combination Plat is  $1.31\pm$  acres and is currently zoned Planned Development No. 106 for a fueling station use. There are two access points into the site; one access point through an access easement off of Custer Road and the second access point through an access easement off of Hedgcoxe Road.

This plat also shows various firelane, drainage, and utility easements.

The Combination Plat for 7-Eleven Custer Hedgcoxe Addition has been reviewed by the Technical Review Committee and it does meet the standards of the *Allen Land Development Code* and Planned Development No. 106.

This is a Combination Plat because it has less than three lots and as a way to speed up the platting process, the *ALDC* combines the requirements for the Preliminary Plat and Final Plat into a Combination Plat.

### **ATTACHMENTS**

**Combination Plat** 

DEVELOPER
7-ELEVEN, INC.
ONE ARTS PLAZA
1722 ROUTH STREET
DAILAS, TEXAS 75201

OWNER
CUSTER HEDGECOXE, LLC,
A TEXAS LIMITED LIABILITY COMPANY
5005 LBJ FREEWAY, SUITE 840
DALLAS, TEXAS 75244