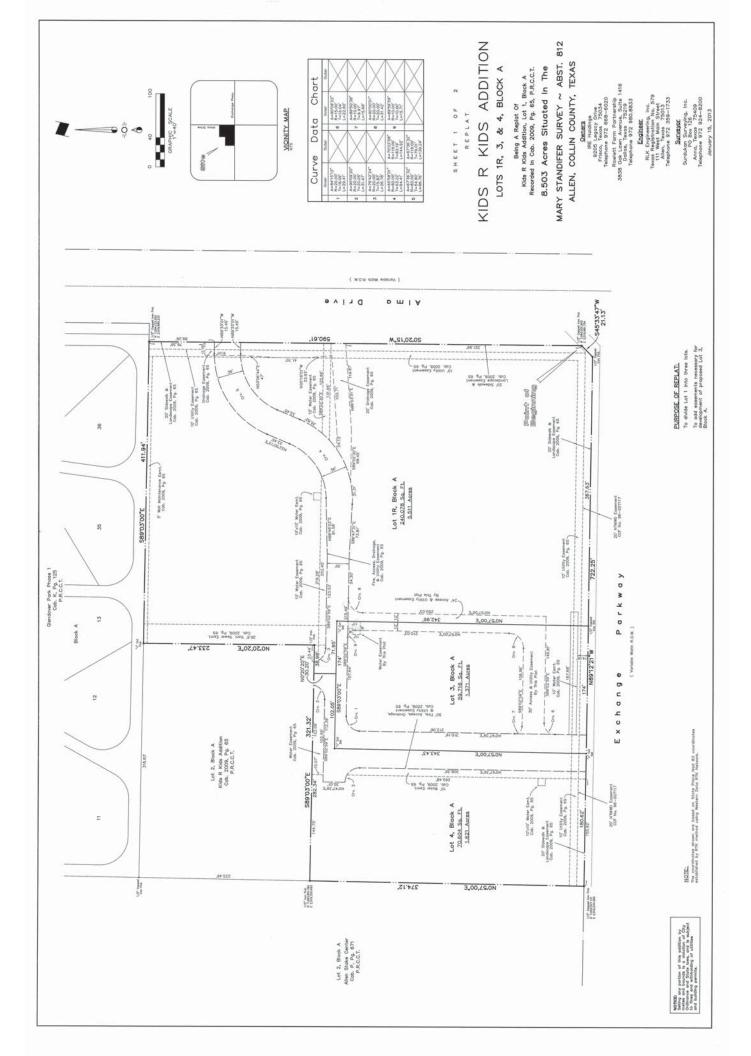

### Regular Agenda

- 5. Preliminary Plat Consider a request for a Preliminary Plat for Belmont, being 9.85± acres located south of Stacy Road and east of Angel Parkway. (PP-12/21/12-92) [Belmont]
- 6. Residential Replat/Public Hearing Conduct a Public Hearing and consider a request for a Residential Replat for Lots 1R-18R, Block A, Lots 1R-14R, Block B, and Lots 11R-18R, Block C for Villas of Cottonwood Creek, Phase 2; being a replat of Lots 1-20, Block A, Lots 1-17, Block B, and Lots 11-20, Block C; located south of Stacy Road and east of Curtis Lane. (R-12/10/13-90) [Villas of Cottonwood Creek, Phase 2]
- 7. Replat / Public Hearing—Conduct a Public Hearing a consider a request for a Replat for Kids R Kids Addition, Lots 1R, 3, & 4, Block A, located north of Exchange Parkway and west of Alma Drive. (R-1/21/13-7) [Kids R Kids Addition, Lots 1R, 3 & 4]
- 8. Public Hearing Conduct a Public Hearing and consider a request for a Specific Use Permit for a Gymnastics and Sports Training Facility use for Envy Cheer. The property is Tract G & H, Allen Business Centre and commonly known as 21 Prestige Circle, Allen, TX. (SUP-1/8/13-4) [Envy Cheer]
- 9. Public Hearing Conduct a Public Hearing and consider a request for a Specific Use Permit for a Gymnastics and Sports Training Facility use for Crossfit Ammo. The property is a portion of Lot

### **Executive Session** (As needed)

As authorized by Section 551.071(2) of the Texas Government Code, this meeting may be convened into closed Executive Session for the purpose of seeking confidential legal advice from the City Attorney on any agenda item listed herein.