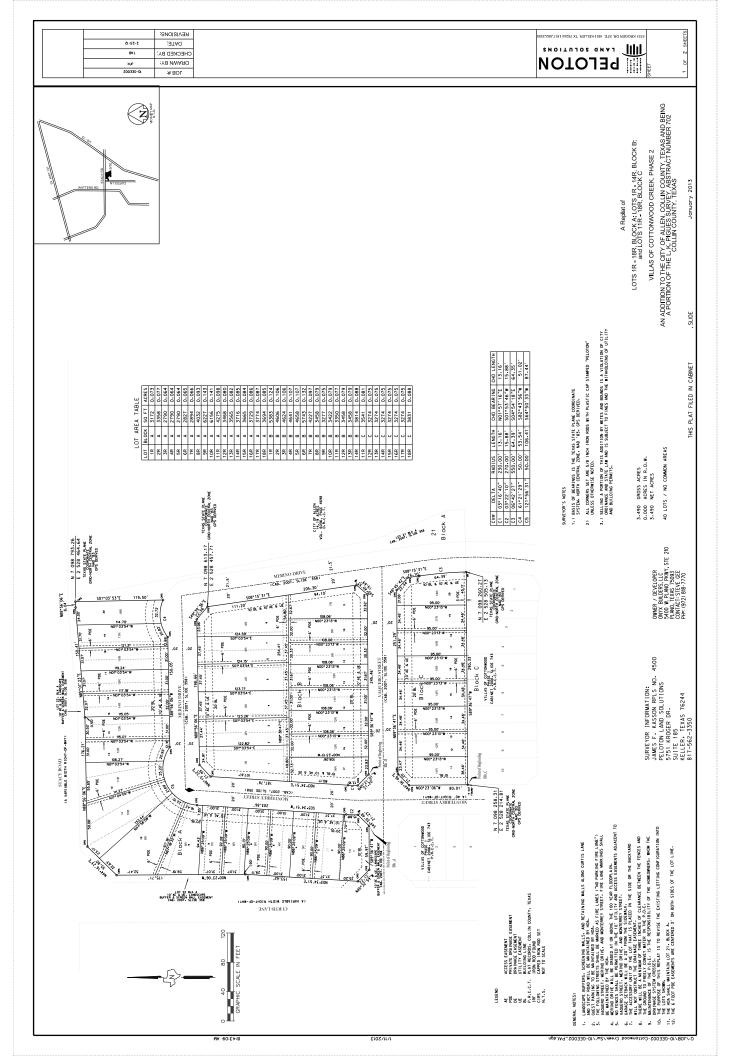

### Regular Agenda

- 5. Preliminary Plat Consider a request for a Preliminary Plat for Belmont, being 9.85± acres located south of Stacy Road and east of Angel Parkway. (PP-12/21/12-92) [Belmont]
- 6. Residential Replat/Public Hearing Conduct a Public Hearing and consider a request for a Residential Replat for Lots 1R-18R, Block A, Lots 1R-14R, Block B, and Lots 11R-18R, Block C for Villas of Cottonwood Creek, Phase 2; being a replat of Lots 1-20, Block A, Lots 1-17, Block B, and Lots 11-20, Block C; located south of Stacy Road and east of Curtis Lane. (R-12/10/13-90) [Villas of Cottonwood Creek, Phase 2]
- 7. Replat / Public Hearing—Conduct a Public Hearing a consider a request for a Replat for Kids R Kids Addition, Lots 1R, 3, & 4, Block A, located north of Exchange Parkway and west of Alma Drive. (R-1/21/13-7) [Kids R Kids Addition, Lots 1R, 3 & 4]
- 8. Public Hearing Conduct a Public Hearing and consider a request for a Specific Use Permit for a Gymnastics and Sports Training Facility use for Envy Cheer. The property is Tract G & H, Allen Business Centre and commonly known as 21 Prestige Circle, Allen, TX. (SUP-1/8/13-4) [Envy Cheer]
- 9. Public Hearing Conduct a Public Hearing and consider a request for a Specific Use Permit for a Gymnastics and Sports Training Facility use for Crossfit Ammo. The property is a portion of Lot