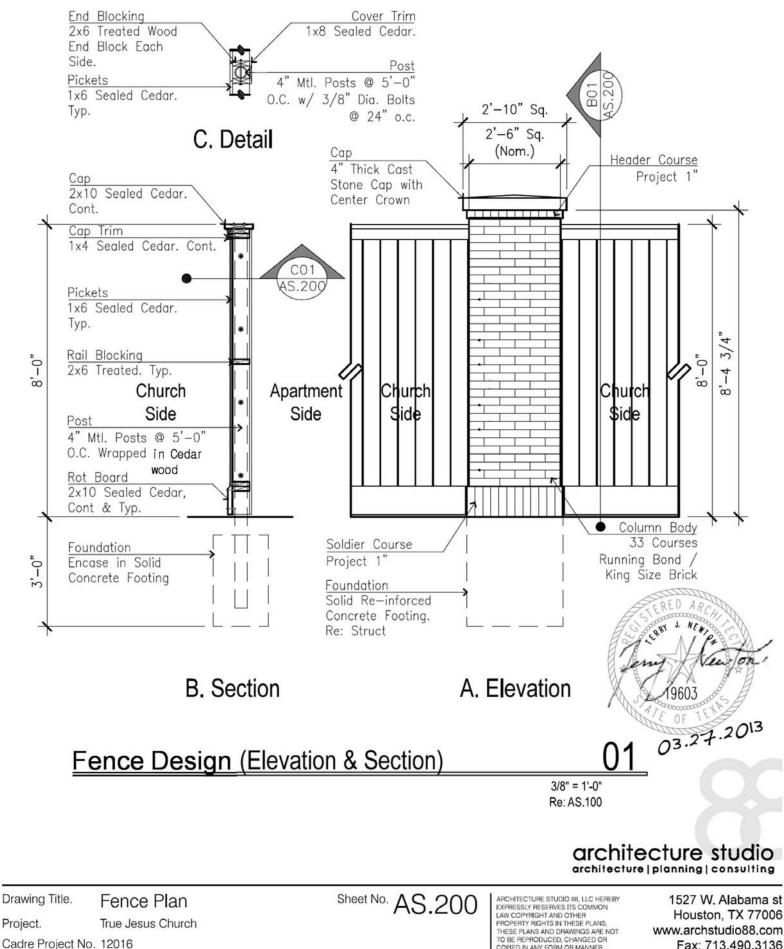

Per Section 7.07.4.e (ix), the applicant may submit a request for alternative screening to be approved by the Planning and Zoning Commission. The applicant's request consists of an eight foot (8') cedar wood fence with brick columns placed every 75 feet O.C. The front side of the proposed fence will face the church; as shown on the attached fence detail. The metal posts, on the rear side of the fence, will be sheathed with cedar wood.

As such we are proposing an alternate screen wall. Please refer to the attached Architectural Sketches A.100 & A.200. The fence is 8'-0" high, and has continuous pickets to provide complete privacy. The fence has sealed cedar lumber and boards with a top cap, trim, and bottom "rot" board that provides a clean and commercial appearance. The fence will face towards the church and Jupiter Road. Every 75 linear feet we will provide a masonry column with a cast stone cap. We believe this is the appropriate design for the "Not for Profit" church, and hereby request approval of the proposed design.