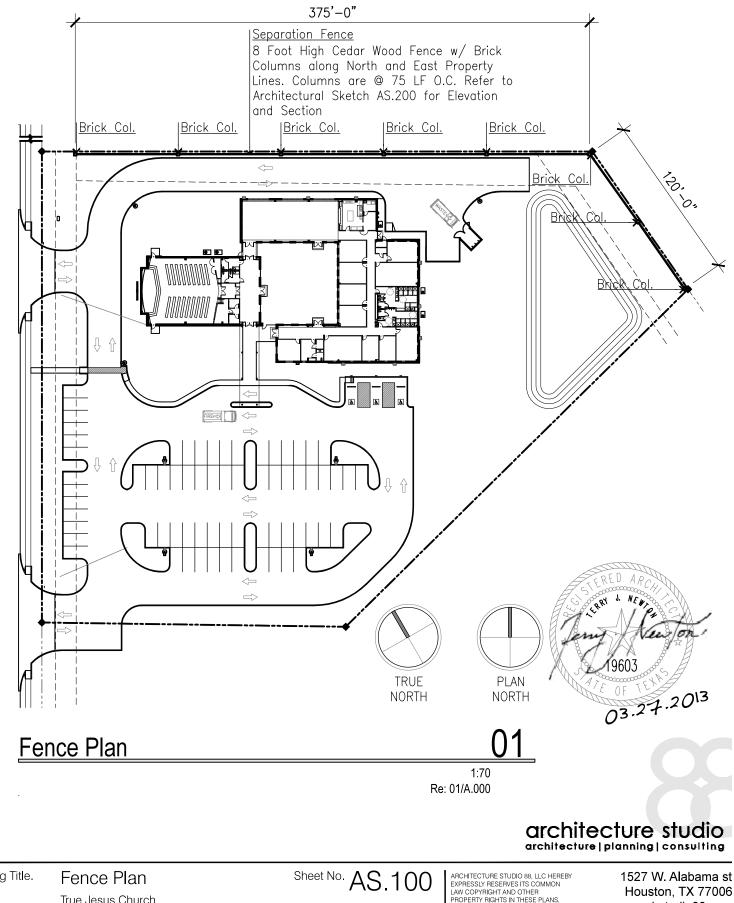

### PLANNING & ZONING COMMISSION AGENDA COMMUNICATION

| AGENDA DATE:                   | April 2, 2013                                                                                                                                                                                                                                                                                          |
|--------------------------------|--------------------------------------------------------------------------------------------------------------------------------------------------------------------------------------------------------------------------------------------------------------------------------------------------------|
| SUBJECT:                       | Consider a request to approve an alternate screening<br>for Allen Community Baptist Church Addition, Lot<br>2, Block A for True Jesus Church pursuant to ALDC<br>§7.07.4; the property being located approximately<br>300 ft. north of Chaparral Road and east of Jupiter<br>Road. [True Jesus Church] |
| STAFF RESOURCE:                | Tiffany McLeod<br>Senior Planner                                                                                                                                                                                                                                                                       |
| PREVIOUS BOARD/COUNCIL ACTION: | None                                                                                                                                                                                                                                                                                                   |

Article VII, Section 7.07.4 of the <u>Allen Land Development Code</u> (ALDC) requires an eight foot (8') masonry wall along the property line or district boundary between any nonresidential use and multifamily use. The True Jesus Church has recently submitted a Site Plan application to develop Lot 2 of the Allen Community Baptist Church Addition. This property abuts an existing multi-family development on its northern and northeastern property boundaries. Therefore, the church is required to construct an eight foot (8') masonry wall along these two boundaries in conjunction with the development of the site.

Per Section 7.07.4.e (ix), the applicant may submit a request for alternative screening to be approved by the Planning and Zoning Commission. The applicant's request consists of an eight foot (8') cedar wood fence with brick columns placed every 75 feet O.C. The front side of the proposed fence will face the church; as shown on the attached fence detail. The metal posts, on the rear side of the fence, will be sheathed with cedar wood.

### **ATTACHMENTS**

Alternative Screening Request Letter Fence Design Detail Fencing Plan

March 27, 2013

- To: City of Allen Planning and Zoning Commission Allen City Hall 305 Century Parkway Allen, Texas 75013
- Re: Alternate Material Request for: True Jesus Church Project 1601 South Jupiter Road Allen, Texas 75002

As such we are proposing an alternate screen wall. Please refer to the attached Architectural Sketches A.100 & A.200. The fence is 8'-0" high, and has continuous pickets to provide complete privacy. The fence has sealed cedar lumber and boards with a top cap, trim, and bottom "rot" board that provides a clean and commercial appearance. The fence will face towards the church and Jupiter Road. Every 75 linear feet we will provide a masonry column with a cast stone cap. We believe this is the appropriate design for the "Not for Profit" church, and hereby request approval of the proposed design.