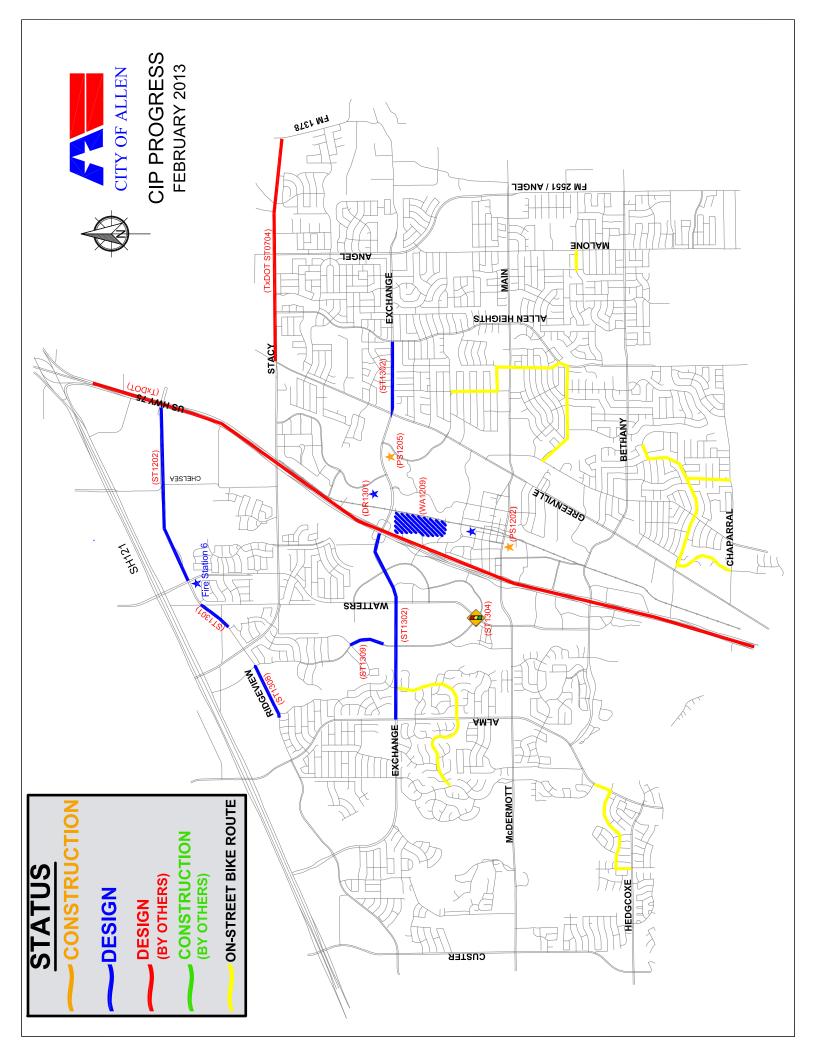

### **ATTACHMENTS**

CIP Progress Report through February 2013 CIP Map through February 2013

| 13          |
|-------------|
| / 20        |
| AR)         |
| BRU,        |
| ШB          |
| E H         |
| ROUGH       |
| HR          |
|             |
| PORT        |
| ШР          |
| S<br>S<br>S |
| OGRESS REI  |
| OGF         |
| PR          |
| CIP         |
| Ŋ           |
| ERI         |
| Ш<br>Z      |
| 7           |
| Ш           |

|              | PROJECT                                                                                                   | STATUS / COMMENTS                                                                                                                                                                                                                        |
|--------------|-----------------------------------------------------------------------------------------------------------|------------------------------------------------------------------------------------------------------------------------------------------------------------------------------------------------------------------------------------------|
|              | 1 City Hall Minor Remodel and Storage Project                                                             | PS1301 HWC Systems completed it's work 2-2-13 and finalizing closing paperwork. Furniture ordered through McKinney Office Supply, from Kimball, anticipated to be on site in two deliveries between March 12, 2013.                      |
| SJITIES      | 2 Library Repairs/Upgrades                                                                                | Purchase through the Buy Board system with Gomez Flooring scheduled for Council approval 3-12-13. Project anticipated to be complete May 2013.                                                                                           |
| FACII        | 3 Natatorium Lighting                                                                                     | PS1205 FSGI under construction for lighting retrofit. Submittals approved; LED's ordered. Schedule fixed at March 18, through March 22, 2013.                                                                                            |
|              | 4 PD Remodel                                                                                              | PS1202 Demo is 95% complete; new walls are being constructed; all mechanical ductwork is complete; new duct in the jail to complete between March 4 and March 12, 2013. Anticipated completion to be May 2013.                           |
|              | 5 2013 Street and Alley Rehabilitation Project                                                            | ST1305 Bidding anticipated Spring 2013. Construction anticipated to begin Summer 2013.                                                                                                                                                   |
|              | 6 Bethany Widening (Allen Heights - FM 2551)                                                              | ST1103 Landscape completion anticipated May 2013.                                                                                                                                                                                        |
|              | 7 Bray Central Widening                                                                                   | ST1309 Partnering opportunity with developer and school district to widen Bray Central and construct roundabout at Bossy Boots. Construction anticipated Summer 2013.                                                                    |
|              | 8 Exchange Parkway (Alma - Allen Heights) Ph 1                                                            | ST1302 Addition of 2 lanes. Design anticipated Spring 2013. Construction anticipated Summer 2013. RTR funding anticipated May 2013.                                                                                                      |
| CITY<br>CITY | <ul> <li>Main Street Reconstruction (Allen Drive-US75),<br/>Bonham &amp; Anna (Belmont - Main)</li> </ul> | ST1009 Substantially complete. Final acceptance anticipated March 2013.                                                                                                                                                                  |
| 1A05         | 10 Ridgeview Drive (Watters - US75)                                                                       | ST1202 ROW acquisition continues. No formal construction schedule.                                                                                                                                                                       |
| 1            | 11 Ridgeview Drive (Stacy - Watters) Ph 1                                                                 | ST1301 Construction of 4-lane paving section to connect gap between Cottonwood Creek Baptist Church and Lifetime Fitness. Construction contract to go to City Council on March 12, 2013 with construction to be complete by August 2013. |
|              | 12 Ridgeview Drive (Alma-Stacy) Ph 1                                                                      | ST1308 2 continuous lanes through the Bush/Elkin and Johnson properties. Johnson 0.828 Ac property purchased December 2012. Design contract being negotiated.                                                                            |
| ЕВЗ          | 13 Stacy Road, Ph 2 (Greenville - Angel)                                                                  | ST0704 TxD0T project in design. ROW acquisition and utility relocation underway. Anticipate a letting date of December 2014, with construction starting in Spring 2015.                                                                  |
| H10          | 14 US 75 Widening                                                                                         | TXDOT Addition of 2 general purpose lanes and selected ramp improvements. Anticipate a letting date of August 2013, with construction start by end of 2013. Public Hearing at Senior Center scheduled for March 19, 2013.                |
| NTILITIES    | 15 Whis-Lynge Water/SS Replacement                                                                        | WA1209 Water and sanitary sewer improvements. Design has begun with BW2 Engineers, Inc. Anticipated construction in Summer 2013.                                                                                                         |
|              | 16 Allen Old Stone Dam Gabion Repair                                                                      | DR1301 Repair of existing gabion walls. Design underway. Construction anticipated when funding becomes available. Planned CDC grant application.                                                                                         |
| SSIM         | 17 Bike Route Markings 2013                                                                               | PARD CDC-funded effort. Project has been funded. Signage and pavement markings for approx. 6 street miles. Scope of work for pavement markings and signs is being developed and installation anticipated to be completed by March 2013.  |
| I            | 18 Signal - Watters/Bray Central                                                                          | ST1304 The draft of the Traffic Operations Study for the intersection was received from the consultant. Staff is reviewing the study.                                                                                                    |