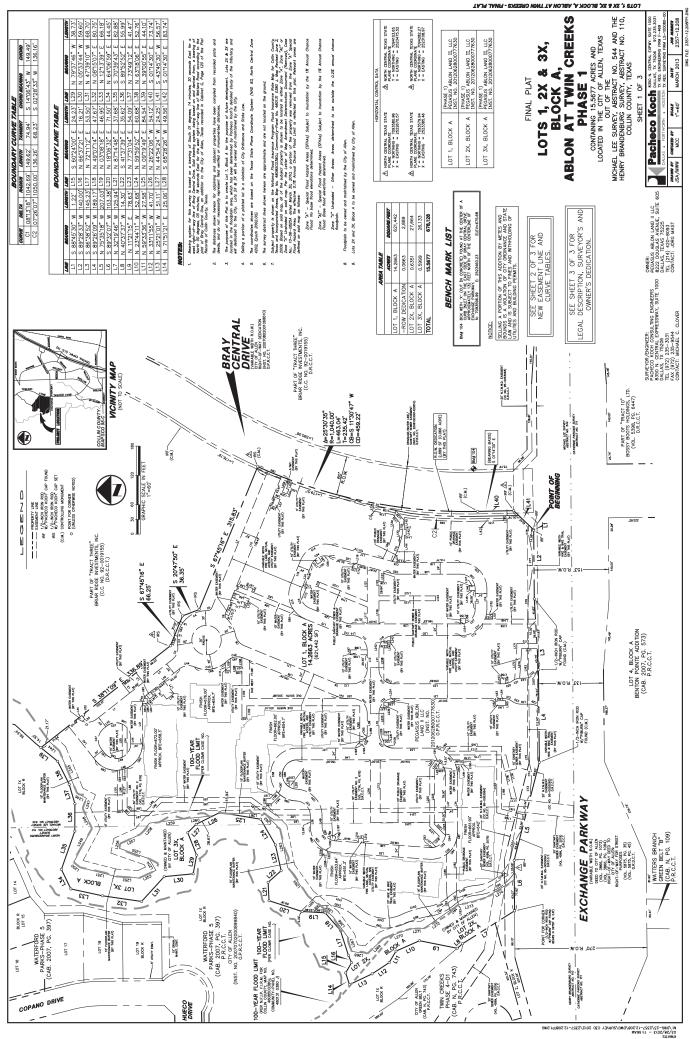

The Final Plat is approximately  $15.5677\pm$  acres and shows three lots. Lot 1 will be used for Phase 1 of the Ablon at Twin Creeks multifamily project. Lots 2X and 3X are within the floodplain and will be owned and maintained by the City of Allen. There are two access points into the site. One access point is located on Bray Central Drive and the second access point is located on Exchange Parkway

A hike and bike trail will extend along Exchange Parkway and along a portion of the southwestern corner of the property. A portion of the property along Bray Central Drive will be dedicated for Right of Way (ROW). This plat also shows various utility, maintenance, drainage, and access easements.

The Final Plat has been reviewed by the Technical Review Committee and is consistent with Planned Development No. 108, the approved Preliminary Plat, and the <u>Allen Land Development Code</u>.