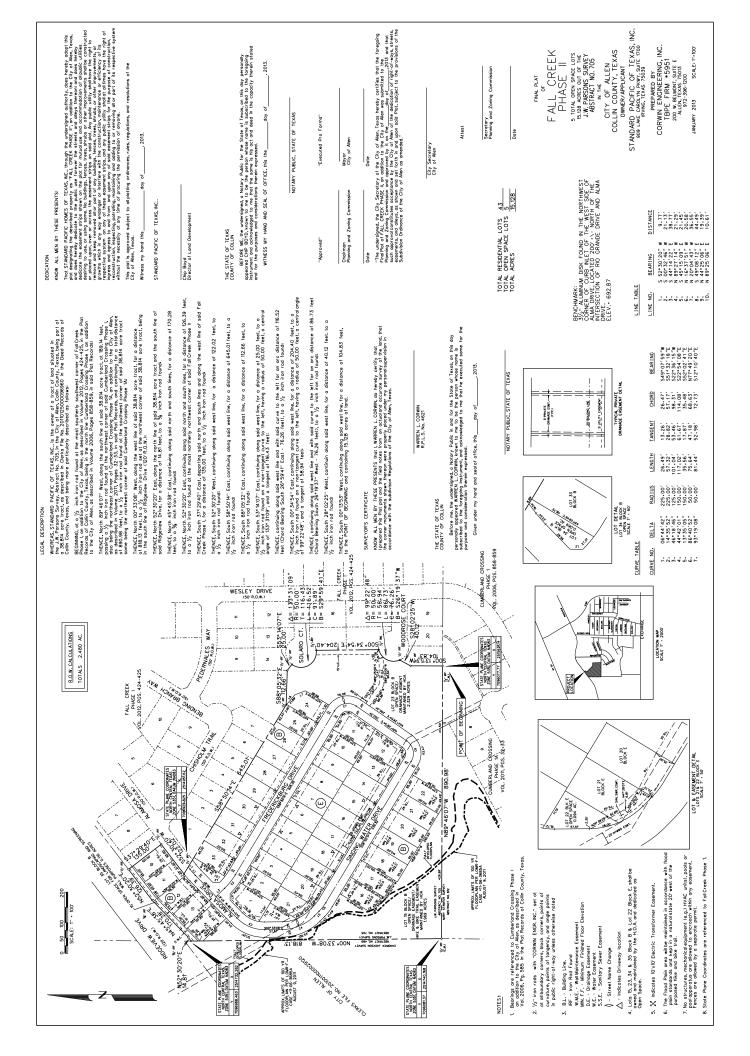

- 2. Approve minutes from the June 18, 2013 regular meeting.
- 3. Receive the Capital Improvement Program (CIP) Status Report.
- Final Plat Consider a Final Plat for Belmont, City of Allen, Collin County, Texas. The property is 9.858± acres and located south of Stacy Road and east of Angel Parkway. (Belmont) [FP-6/5/13-45]
- Final Plat Consider a Final Plat for Cypress Meadows, Phase 1, City of Allen, Collin County, Texas. The property is 44.6± acres and located approximately 930 feet north of McDermott Drive and in between Custer Road and Shallowater Drive. (Cypress Meadows, Phase 1) [FP-6/21/13-52]
- Final Plat Consider a Final Plat for Fall Creek, Phase 2, City of Allen, Collin County, Texas. The property is 15.128± acres and located south of Ridgeview Drive and northeast of Exchange Parkway. (Fall Creek, Phase 2) [FP-6/10/13-49]