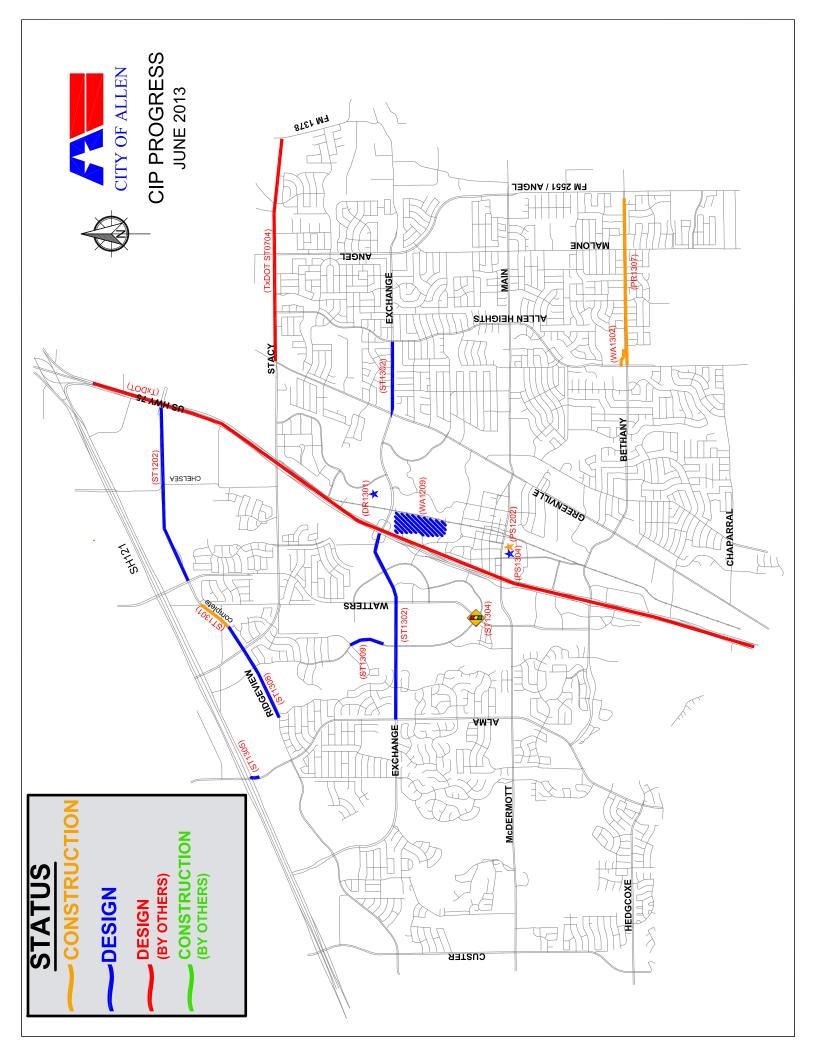

## **ATTACHMENTS**

CIP Progress Report through June 2013 CIP Map through June 2013

| $\mathcal{C}$           |
|-------------------------|
|                         |
| Q                       |
| $\mathbf{C}$            |
| E 2(                    |
| 7                       |
|                         |
| $\dashv$                |
| <u>_</u>                |
| T                       |
| Ċ                       |
| $\supset$               |
| THROUGH                 |
| Ñ                       |
| Ŧ                       |
| È                       |
| ۰.                      |
| .'                      |
| F                       |
| Ř                       |
| Ο                       |
| PORT                    |
| 111                     |
| Ц                       |
|                         |
| 0)                      |
| 0)                      |
| ш                       |
| Ř                       |
| C                       |
| Ο                       |
| Ř                       |
|                         |
|                         |
|                         |
| $\overline{\mathbf{O}}$ |
| NG CIP PROGRESS RE      |
| Ċ                       |
| Ζ                       |
| $\overline{\sim}$       |
|                         |
|                         |
| Щ                       |
| $\leq$                  |
| NGIN                    |
| ž                       |
| Ш                       |
|                         |

|           |    | PROJECT                                       |        | STATUS / COMMENTS                                                                                                                                                                                                                                                                                                      |
|-----------|----|-----------------------------------------------|--------|------------------------------------------------------------------------------------------------------------------------------------------------------------------------------------------------------------------------------------------------------------------------------------------------------------------------|
| SE        |    | MCPAR Chiller Replacement                     | PS1203 | EEC Enviro Service Co., LLC was awarded the contract. Chiller installation scheduled for Saturday and Sunday, June 29th and 30th pending delivery. Project completion is anticipated for mid-July 2013.                                                                                                                |
| CILITII   | 2  | PD Remodel                                    | PS1202 | We have achieved substantial completion and are working on the punch-list. Completion and close out should occur first week of August, 2013.                                                                                                                                                                           |
| ΕF        | 3  | MCPAR Voting Room Remodel                     | PS1304 | Criterion Construction awarded. Includes lighting, ceiling tile/insulation, carpet/base, paint, door touch-up and stain, and window coverings.<br>Project will begin on July 15th and completed by August 1, 2013.                                                                                                     |
|           | 4  | 2013 Street and Alley Rehabilitation Project  | ST1305 | Street, alley, accessibility, and sidewalk improvements. Includes construction of a right turn lane at Alma/SH 121. Construction anticipated to begin Summer 2013.                                                                                                                                                     |
|           | 2  | Bethany Landscaping (Allen Heights - FM 2551) | PR1307 | Completion originally anticipated July 2013. Bethany waterline improvements will extend this timeframe to August 2013.                                                                                                                                                                                                 |
| λ         | 9  | Bray Central Widening                         | ST1309 | Partnering opportunity with developer and school district to widen Bray Central and construct roundabout at Bossy Boots. The AISD and developer have executed the agreements. The City Council will consider the agreements at the July 9th meeting. Design will begin in July. Construction anticipated Fall 2013.    |
| CIL<br>SC |    | Exchange Parkway (Alma - Allen Heights) Ph 1  | ST1302 | Addition of 2 lanes. Design anticipated Spring 2013. RTR funding received May 2013. Construction anticipated Fall 2013.                                                                                                                                                                                                |
| IAOS      | ω  | Ridgeview Drive (Watters - US75)              | ST1202 | No formal construction schedule. Awaiting development needs in this area.                                                                                                                                                                                                                                              |
| 1         | 6  | Ridgeview Drive (Stacy - Watters) Ph 1        | ST1301 | Construction of 4-lane paving section to connect gap between Cottonwood Creek Baptist Church and Lifetime Fitness. Substantially<br>Complete.                                                                                                                                                                          |
|           | 10 | ) Ridgeview Drive (Alma-Stacy) Ph 1           | ST1308 | Roadway connection through the Bush/Elkin and Johnson properties. Design contract for 4-lanes and 6-lane bridge Spring 2013. Construction anticipated Spring 2014.                                                                                                                                                     |
| ERS       | 11 | I Stacy Road, Ph 2 (Greenville - FM 1378)     | ST0704 | TxDOT project in design. ROW acquisition and utility relocation underway. Anticipate a letting date of December 2014, with construction starting in Spring 2015.                                                                                                                                                       |
| HIO       |    | 12 US 75 Widening                             | TXDOT  | Addition of 2 general purpose lanes and selected ramp improvements. Anticipate a letting date of October or December 2013, with construction starting in Spring 2014.                                                                                                                                                  |
| Saiti     | 13 | 13 Allen Heights - Bethany Water Line Repair  | WA1302 | Design is complete for a bypass line to repair the existing 24" water line on Bethany. Construction has begun and is anticipated to continue through the Summer. Construction will impact traffic.                                                                                                                     |
| חדור      | 14 | 14 Whis-Lynge Water/SS Replacement            | WA1209 | WA1209 Water and sanitary sewer improvements. Design has begun with BW2 Engineers, Inc. Anticipated construction in Summer 2013.                                                                                                                                                                                       |
| •,        | 15 | 5 Allen Old Stone Dam Gabion Repair           | DR1301 | Repair of existing gabion walls. Design is anticipated to be complete summer 2013. Construction anticipated when CDC funding is disbursed.                                                                                                                                                                             |
| DSIM      | 16 | ó Signal - Watters/Bray Central               | ST1304 | Traffic Operations Study for the intersection is complete. Options were evaluated and staff has received a proposal and agreement for the design which will be approved by July 5th and design will begin on July 8th. The design will be complete in August and construction is anticipated to occur by October 2013. |