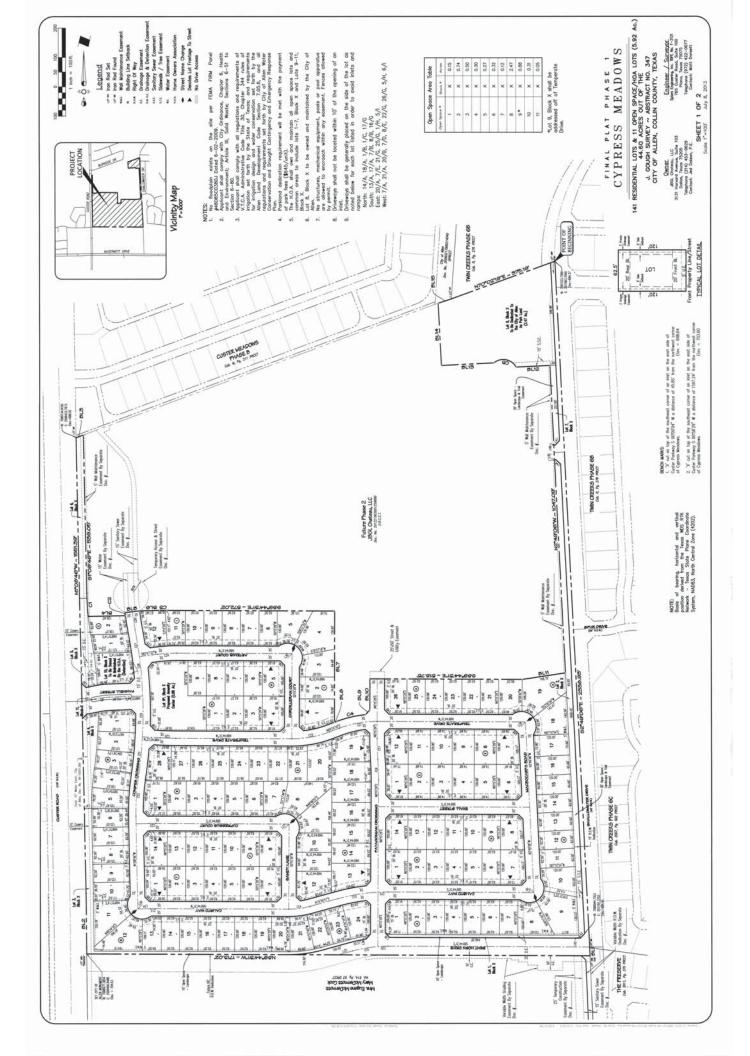

- 2. Approve minutes from the June 18, 2013 regular meeting.
- 3. Receive the Capital Improvement Program (CIP) Status Report.
- Final Plat Consider a Final Plat for Belmont, City of Allen, Collin County, Texas. The property is 9.858± acres and located south of Stacy Road and east of Angel Parkway. (Belmont) [FP-6/5/13-45]
- Final Plat Consider a Final Plat for Cypress Meadows, Phase 1, City of Allen, Collin County, Texas. The property is 44.6± acres and located approximately 930 feet north of McDermott Drive and in between Custer Road and Shallowater Drive. (Cypress Meadows, Phase 1) [FP-6/21/13-52]
- Final Plat Consider a Final Plat for Fall Creek, Phase 2, City of Allen, Collin County, Texas. The property is 15.128± acres and located south of Ridgeview Drive and northeast of Exchange Parkway. (Fall Creek, Phase 2) [FP-6/10/13-49]