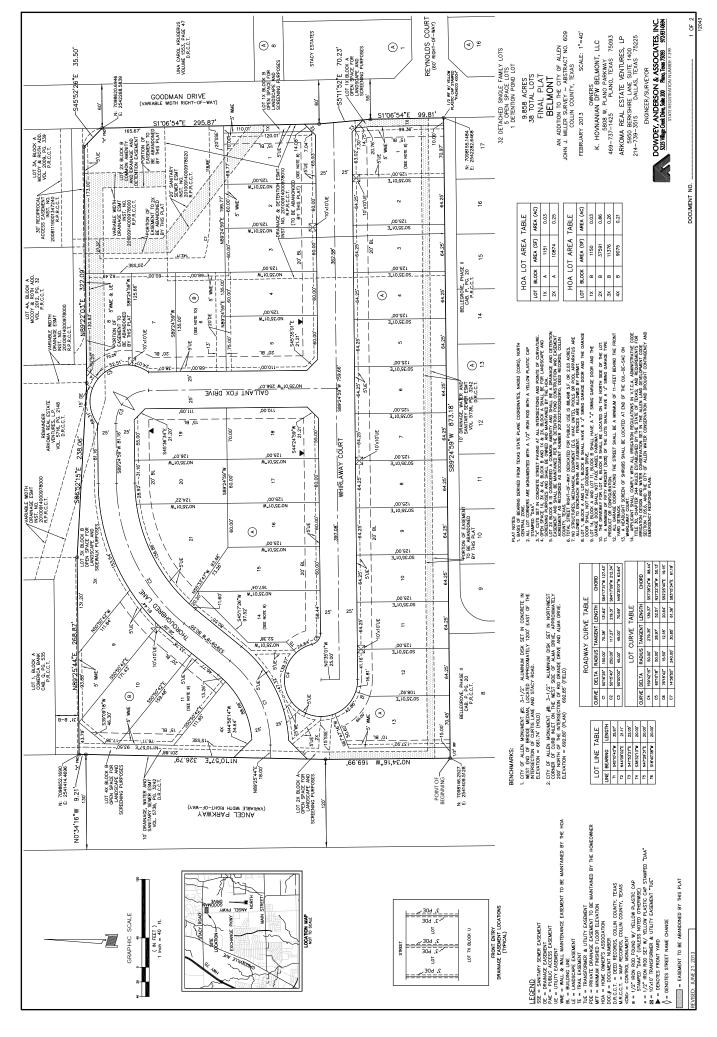

| AGENDA DATE:                           | July 16, 2013                                                                                                                                                                                     |
|----------------------------------------|---------------------------------------------------------------------------------------------------------------------------------------------------------------------------------------------------|
| SUBJECT:                               | Consider a Final Plat for Belmont, City of Allen, Collin<br>County, Texas. The property is 9.858± acres and located<br>south of Stacy Road and east of Angel Parkway. (Belmont)<br>[FP-6/5/13-45] |
| STAFF RESOURCE:                        | Shelby Griffin<br>Planner                                                                                                                                                                         |
| PREVIOUS COMMISSION/COUNCIL<br>ACTION: | PD No. 61 – Approved July, 1997<br>PD No. 61 – Amended October, 2002<br>PD No. 61 – Amended January, 2013<br>Preliminary Plat – Approved February, 2013                                           |

### BACKGROUND

The property is located south of Stacy Road; between Angel Parkway and Goodman Drive. The property is currently zoned Planned Development No. 61 Single Family Residential (R-6). The property to the east (across Goodman Drive) is zoned Single Family Residential (R-3). The property to the west (across Angel Parkway) is zoned Planned Development No. 69 Shopping Center (SC) and Single Family Residential (SF). The property to the south is zoned Planned Development No. 61 Single Family Residential (SF). The property to the north is zoned Planned Development No. 61 Shopping Center (SC).

The Final Plat is  $9.858\pm$  acres and shows 32 residential lots, 5 open space lots, and 1 detention pond lot. There are two access points into Belmont. One access point off of Angel Parkway and one access point is off of Goodman Drive. The plat also shows various easements necessary to develop the site.

The Final Plat is consistent with the approved Concept Plan and Preliminary Plat, has been reviewed by the Technical Review Committee and meets the Final Plat standards of the <u>Allen Land Development Code</u>.