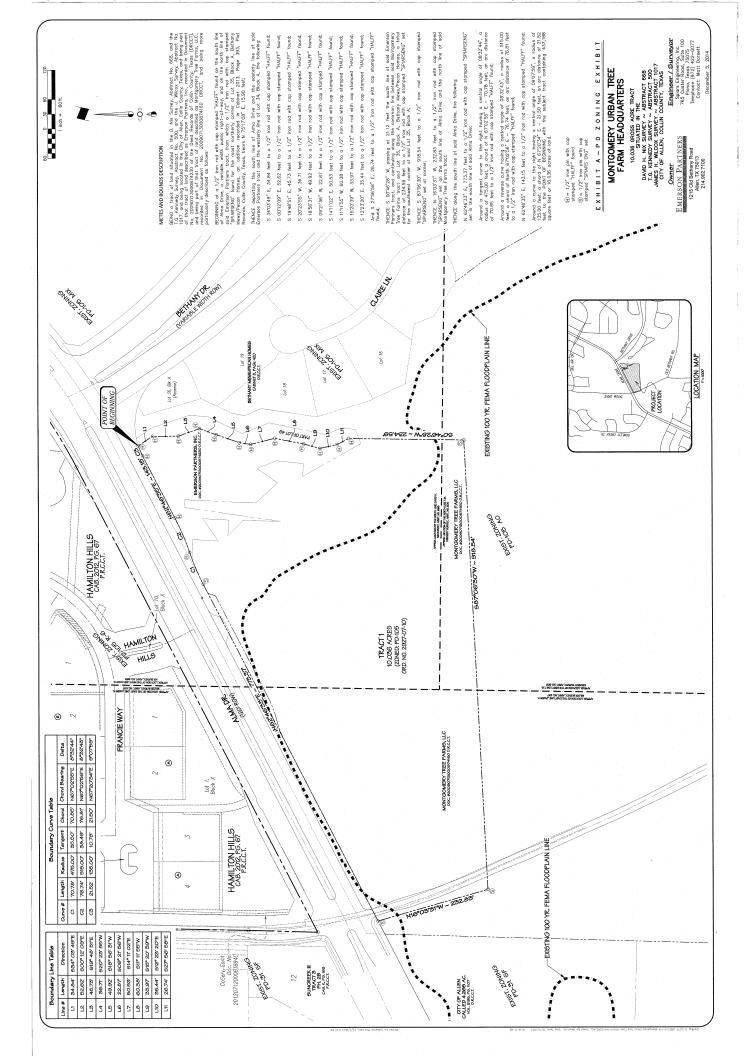

### **BACKGROUND**

The property is located south of Bethany Drive and east of Alma Drive. The property to the north, across Alma Drive, is Planned Development PD No. 105 for Single Family Residential R-6. The property to the east is zoned Planned Development No. 105 for Mixed Use MIX. The properties to the south and west are zoned Agriculture Open Space AO.

The property is currently zoned Planned Development PD No. 105 for Mixed Use MIX development and is currently designated as a community center area for this section of Montgomery Farm. There are a number of commercial uses and lot standards already established in the PD. The applicant is proposing to amend the development regulations to expand on the allowed uses and establish design elements such as parking requirements, building materials, screening and lighting. The request also includes the adoption of a Concept Plan and illustrative Building Elevations for the property.

The Concept Plan shows six buildings (ranging from 3,000 square feet to 21,000 square feet) for various uses including retail, office, restaurant, and agriculture. The property is proposed to develop in three phases:

- Phase 1A Includes an 8,600 square foot building for offices and temporary visitor/caregiver living quarters. Also includes a 10,100 square foot storage building for tree farm operation equipment.
- Phase 1B Includes a 6,300 square foot office/retail building and 3,000 square foot building for a restaurant.
- Phase 2 Includes two 21,000 square foot buildings for office and retail uses.

Three (3) acres of open space is also provided; to include a community garden/private park.

There are two access points for the development; both on Alma Drive. The driveways, firelanes and parking will be built in phases, as reflected on the attached Phasing Plans.