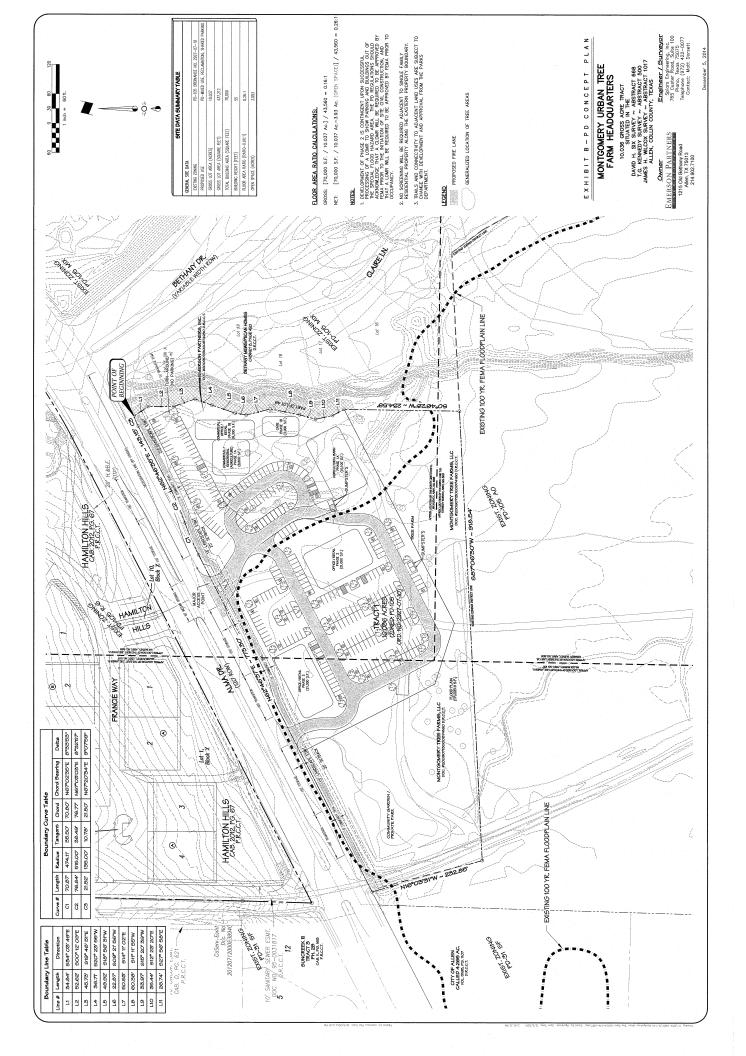

The Concept Plan shows six buildings (ranging from 3,000 square feet to 21,000 square feet) for various uses including retail, office, restaurant, and agriculture. The property is proposed to develop in three phases:

- Phase 1A Includes an 8,600 square foot building for offices and temporary visitor/caregiver living quarters. Also includes a 10,100 square foot storage building for tree farm operation equipment.
- Phase 1B Includes a 6,300 square foot office/retail building and 3,000 square foot building for a restaurant.
- Phase 2 Includes two 21,000 square foot buildings for office and retail uses.

Three (3) acres of open space is also provided; to include a community garden/private park.

There are two access points for the development; both on Alma Drive. The driveways, firelanes and parking will be built in phases, as reflected on the attached Phasing Plans.