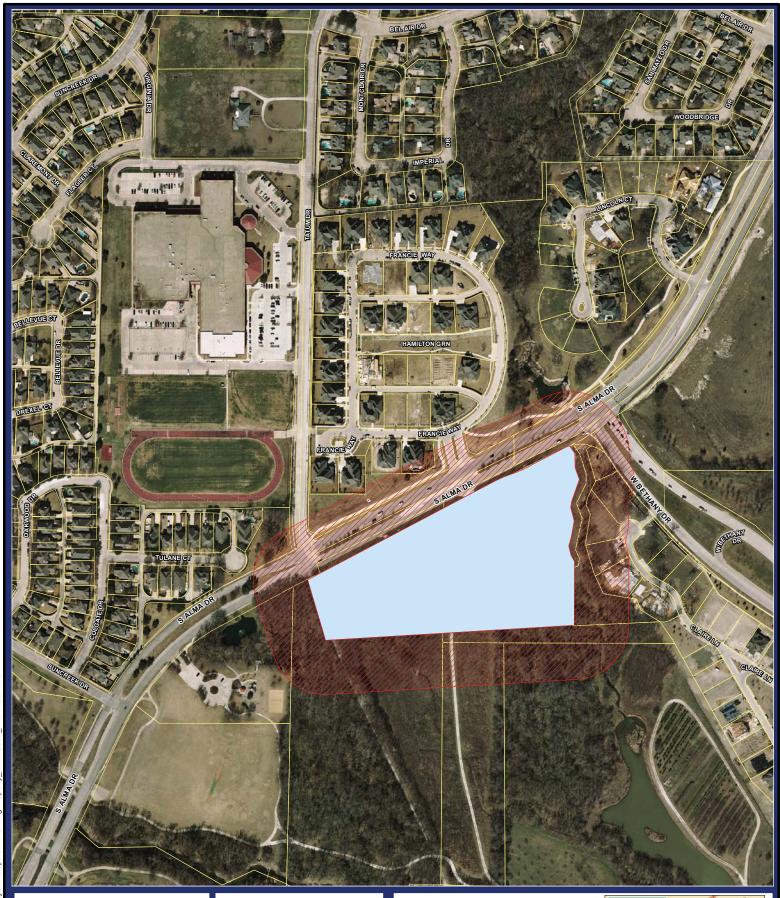

### **BACKGROUND**

The property is located south of Bethany Drive and east of Alma Drive. The property to the north, across Alma Drive, is Planned Development PD No. 105 for Single Family Residential R-6. The property to the east is zoned Planned Development No. 105 for Mixed Use MIX. The properties to the south and west are zoned Agriculture Open Space AO.

The property is currently zoned Planned Development PD No. 105 for Mixed Use MIX development and is currently designated as a community center area for this section of Montgomery Farm. There are a number of commercial uses and lot standards already established in the PD. The applicant is proposing to amend the development regulations to expand on the allowed uses and establish design elements such as parking requirements, building materials, screening and lighting. The request also includes the adoption of a Concept Plan and illustrative Building Elevations for the property.

Three (3) acres of open space is also provided; to include a community garden/private park.

There are two access points for the development; both on Alma Drive. The driveways, firelanes and parking will be built in phases, as reflected on the attached Phasing Plans.