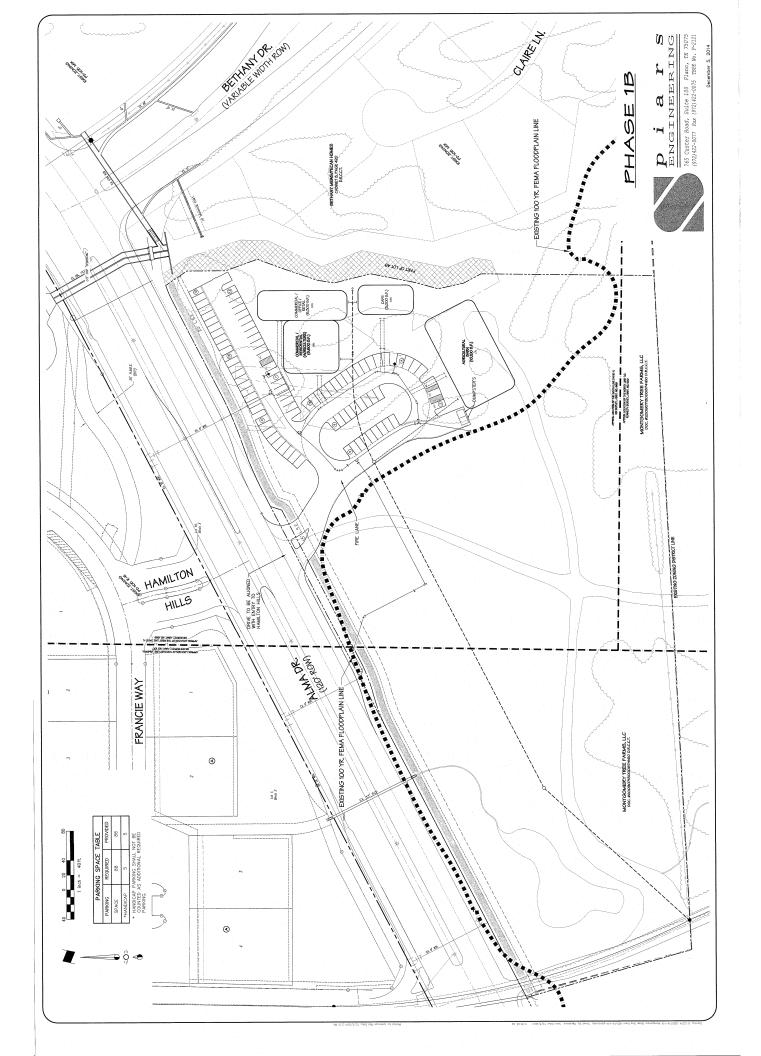

- Phase 1A Includes an 8,600 square foot building for offices and temporary visitor/caregiver living quarters. Also includes a 10,100 square foot storage building for tree farm operation equipment.
- Phase 1B Includes a 6,300 square foot office/retail building and 3,000 square foot building for a restaurant.
- Phase 2 Includes two 21,000 square foot buildings for office and retail uses.

Three (3) acres of open space is also provided; to include a community garden/private park.

There are two access points for the development; both on Alma Drive. The driveways, firelanes and parking will be built in phases, as reflected on the attached Phasing Plans.

### **ATTACHMENTS**

Property Owner Notification Development Regulations Zoning Exhibit Concept Plan Phasing Plans Illustrative Building Elevations