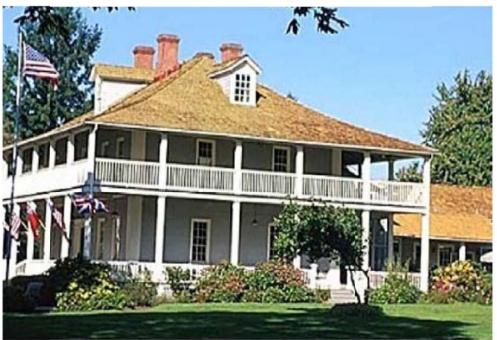

Planning & Zoning Commission February 17, 2015 Agenda Montgomery Urban Tree Farm Headquarters PD Amendment

The attached elevations provide examples of the proposed building architecture and exterior materials; which are intended to create a rural theme for the development.