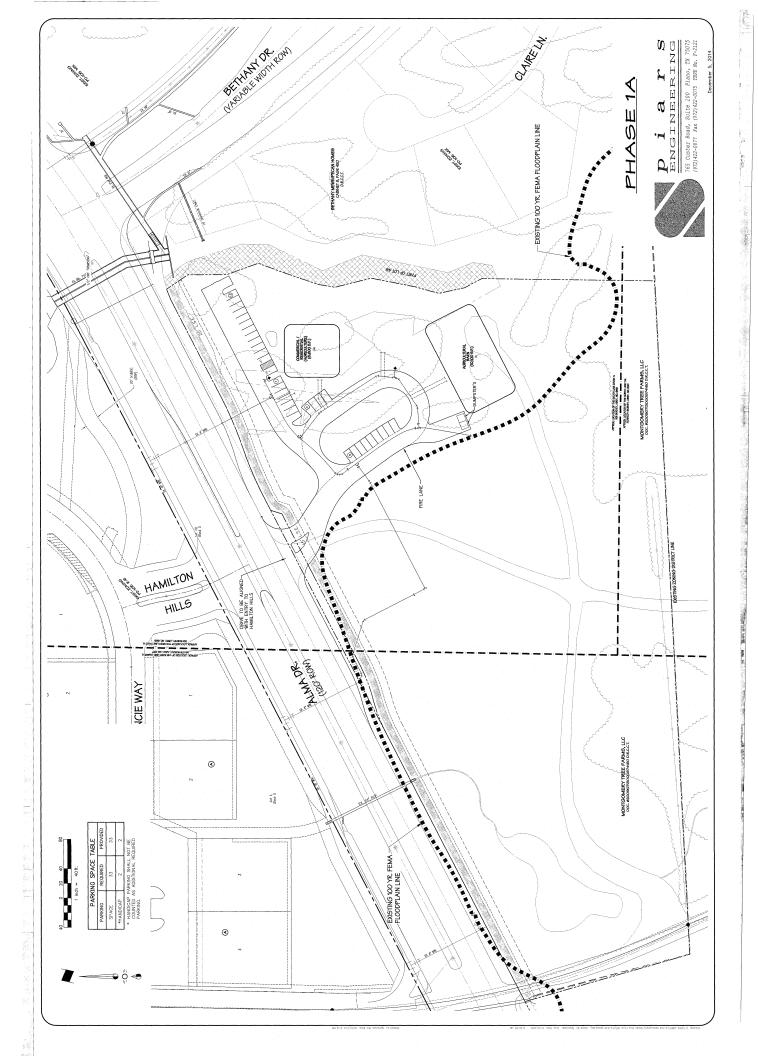

- Phase 1A Includes an 8,600 square foot building for offices and temporary visitor/caregiver living quarters. Also includes a 10,100 square foot storage building for tree farm operation equipment.
- Phase 1B Includes a 6,300 square foot office/retail building and 3,000 square foot building for a restaurant.
- Phase 2 Includes two 21,000 square foot buildings for office and retail uses.

Three (3) acres of open space is also provided; to include a community garden/private park.

There are two access points for the development; both on Alma Drive. The driveways, firelanes and parking will be built in phases, as reflected on the attached Phasing Plans.