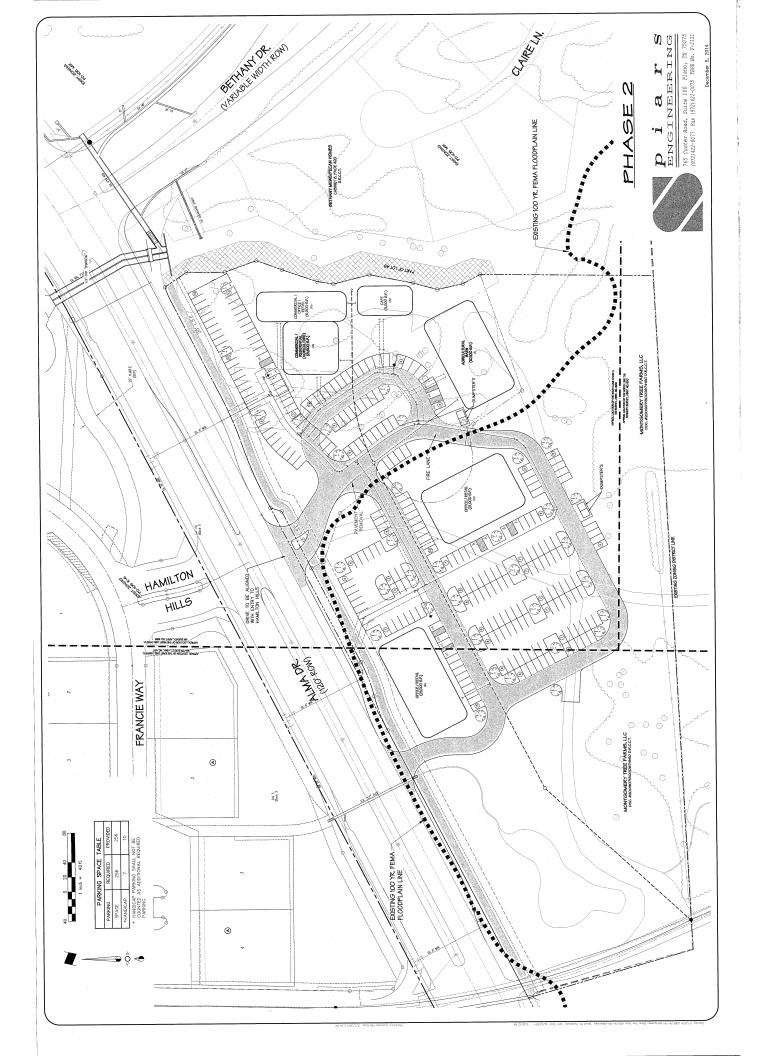

- Phase 1A Includes an 8,600 square foot building for offices and temporary visitor/caregiver living quarters. Also includes a 10,100 square foot storage building for tree farm operation equipment.
- Phase 1B Includes a 6,300 square foot office/retail building and 3,000 square foot building for a restaurant.
- Phase 2 Includes two 21,000 square foot buildings for office and retail uses.

Three (3) acres of open space is also provided; to include a community garden/private park.

There are two access points for the development; both on Alma Drive. The driveways, firelanes and parking will be built in phases, as reflected on the attached Phasing Plans.

### **ATTACHMENTS**

Property Owner Notification Development Regulations Zoning Exhibit Concept Plan Phasing Plans Illustrative Building Elevations