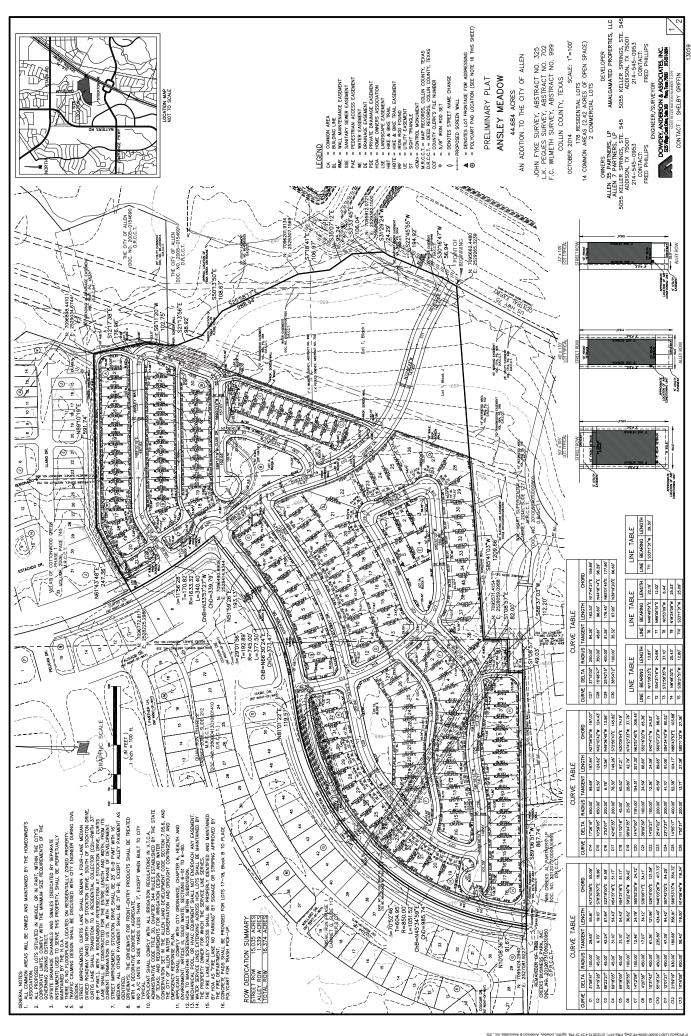

### PLANNING & ZONING COMMISSIONAGENDA COMMUNICATION

**AGENDA DATE:** February 17, 2015

SUBJECT: Consider a request for a Preliminary Plat for Ansley

Meadow, being 44.684± acres located in the John Fyke Survey, Abstract No. 325, L.K. Pegues Survey, Abstract No. 702 and the F.C. Wilmeth Survey, Abstract No. 999, City of Allen, Collin County, Texas; and generally located southwest of Stockton Drive and Curtis Lane. (PP- 10/7/14-

74) [Ansley Meadow]

STAFF RESOURCE: Madhuri Kulkarni

Planner

PREVIOUS COMMISSION/COUNCIL

ACTION: Created PD 118 for R-7 Residential – August, 2014

### **BACKGROUND**

The property is generally located southwest of Stockton Drive and Curtis Lane. The properties to the north and west are zoned Planned Development PD No. 93 for Single Family Residential R-7 and Single Family Residential R-6, respectively. The properties to the south are zoned Planned Development PD No. 108 for Mixed Use MIX, Planned Development No. 54 for Industrial Technology IT and Corridor Commercial CC. The property to the east is zoned Planned Development PD No. 45 for Corridor Commercial CC.

A Concept Plan for a 35-acre single-family residential subdivision (called Keystone Park) was approved in September 2014. Preliminary platting is the next phase in the development process. The subject Preliminary Plat shows 44.68± acres of the property subdivided into 178 single-family residential lots, 14 common areas, and also includes two (2) commercial lots (Lot 1, Block I, and Lot 1, Block J). There are four (4) proposed access points into the development. There is one (1) access point on Stockton Drive, three (3) access points on Curtis Lane, and one access point on US Highway 75.

The Preliminary Plat has been reviewed by the Technical Review Committee, is consistent with the PD Concept Plan and meets the requirements of the <u>Allen Land Development Code</u>.