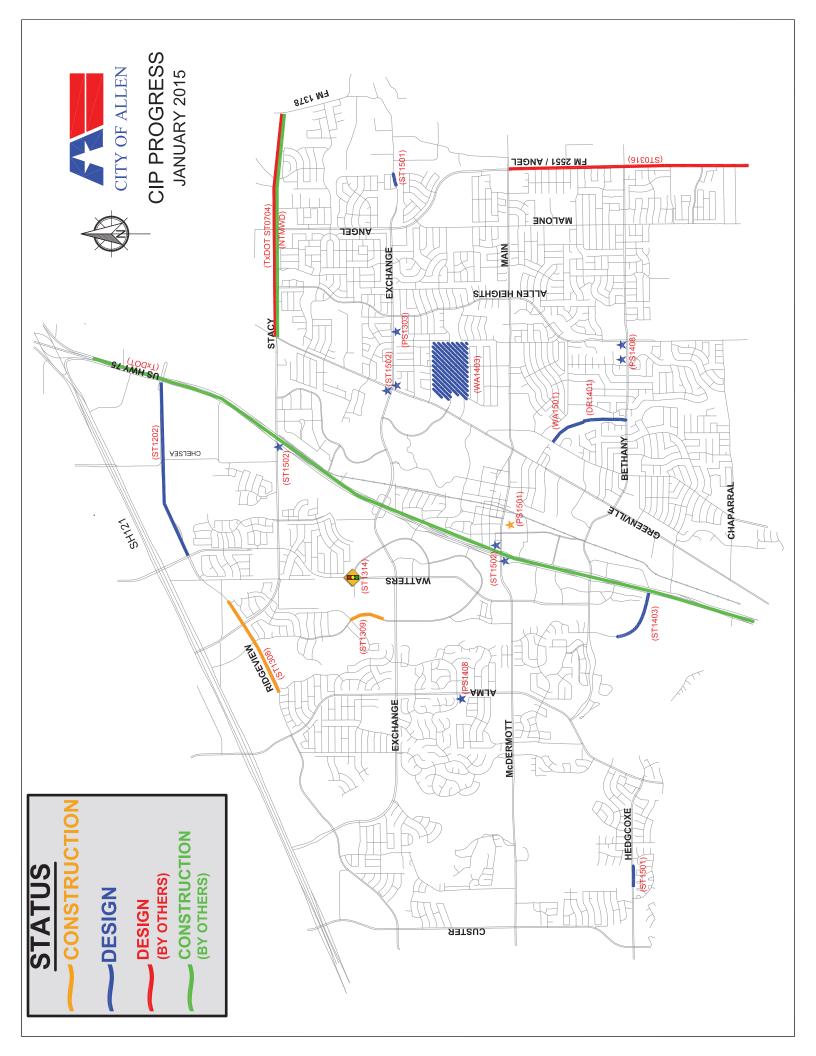

### **ATTACHMENTS**

CIP Progress Report through January 2015 CIP Map through January 2015

# ENGINEERING CIP PROGRESS REPORT - THROUGH JANUARY 2015

|            |    | PROJECT                                             |                 | STATUS / COMMENTS                                                                                                                                                                                                                          |
|------------|----|-----------------------------------------------------|-----------------|--------------------------------------------------------------------------------------------------------------------------------------------------------------------------------------------------------------------------------------------|
| SE         | -  | Fire Station 2 Reconstruction                       | PS1303          | Construction drawings at 95%. Have sent an Agreement to the Church for payment to use their property; Finalizing specs and details; tentatively scheduled to received bids April 30, 2015. Completion anticipated for Spring 2016.         |
| СІГІТІІ    | 2  | Fire Station 3 & 4 and Animal Shelter Lighting      | PS1408          | We have an approved permit for FSG Elec to begin work; Oncor paperwork for rebates has been submitted; anticipate commencement in February, with completion in March 2015.                                                                 |
| <b>4</b> ∃ | 3  | City Hall Basement Remodel                          | PS1501          | Initial space plans have been approved; Quorum Architects is working on final plan for City approval. Anticipate construction beginning in August 2015, completion anticipated by December 2015.                                           |
|            | 4  | 2014 Intersection Improvements                      | ST1502          | Right turn lanes - McDermott @ US75, Stacy @ US75, Greenville @ Exchange. Design starting March 2015 with construction anticipated to begin Fall 2015.                                                                                     |
|            | 2  | 2014 Street and Alley Repair                        | ST1401          | Awarded to Jim Bowman Construction. Also included is several accessibility improvements. Construction has begun and is anticipated to be complete Fall 2015.                                                                               |
| YTI        | 9  | Bray Central Widening                               | ST1309          | Roadway is open to traffic. Waiting on power source for street lights. Project anticipated to be completed February 2015.                                                                                                                  |
|            | 7  | Ridgeview Drive (Watters - US75)                    | ST1202          | No formal construction schedule. Awaiting development trends in this area.                                                                                                                                                                 |
| ROADS      | ∞  | Ridgeview Drive (Alma through Stacy) Ph 1           | ST1308          | Storm sewer across Stacy is 95% complete. Junction box being installed starting 2/2/15. Estimated completion Fall 2015. Traffic will be impacted on Stacy through the month of January.                                                    |
|            | 6  | Montgomery Boulevard Extension                      | ST1403          | Construction Award will occur in April 2015. Planned construction completion on March 31, 2016.                                                                                                                                            |
|            | 10 | FM 2551                                             | ST0316          | Design is being managed by Collin County to widen FM 2551 to six lanes.                                                                                                                                                                    |
| OTHERS     | =  | Stacy Road, Ph 2 (Greenville - FM 1378)             | ST0704<br>NTMWD | NTMWD waterline relocation in progress. TxDOT construction is scheduled to start Summer 2015.                                                                                                                                              |
|            | 12 | US 75 Widening                                      | TXDOT           | Addition of 2 general purpose lanes and selected ramp improvements. Construction estimated to be complete October 2016.                                                                                                                    |
| LITIES     | 13 | Fountain Park Water/SS Rehabilitation               | WA1403          | Water, sanitary sewer, and paving improvements for Sections 1 & 2. Design is 90% complete. Construction anticipated to begin in Spring 2015.                                                                                               |
| JITU       | 14 | SCADA System Upgrade                                | WA1402          | Design has begun. Completion anticipated December 2015.                                                                                                                                                                                    |
|            | 15 | Cottonwood Creek Wastewater Rehab                   | WA1501          | City will bid the job using traditional means. Project is scheduled to begin advertising in February and award in the spring of 2015.                                                                                                      |
| HEB        | 16 | Cottonwood Creek Bank Stabilization                 | DR1401          | Proposed project addresses erosion along the Cottonwood Creek Tributary No. 1, north of Bethany. City evaluating a design-build contract for this project. Proposals are scheduled to be solicited in February and awarded in spring 2015. |
| ITO        | 17 | Olsen & Beverly Elementary Sidewalk<br>Improvements | ST1501          | Project scheduled to go before STTC and RTC early 2015. Federal approval to follow in spring of 2015.                                                                                                                                      |
|            | 18 | Signal - Watters / Bossy Boots                      | ST1314          | Signal will be constructed with the AISD Service Center Project with completion required prior to facility opening. Construction is planned to be complete by 5-1-15.                                                                      |