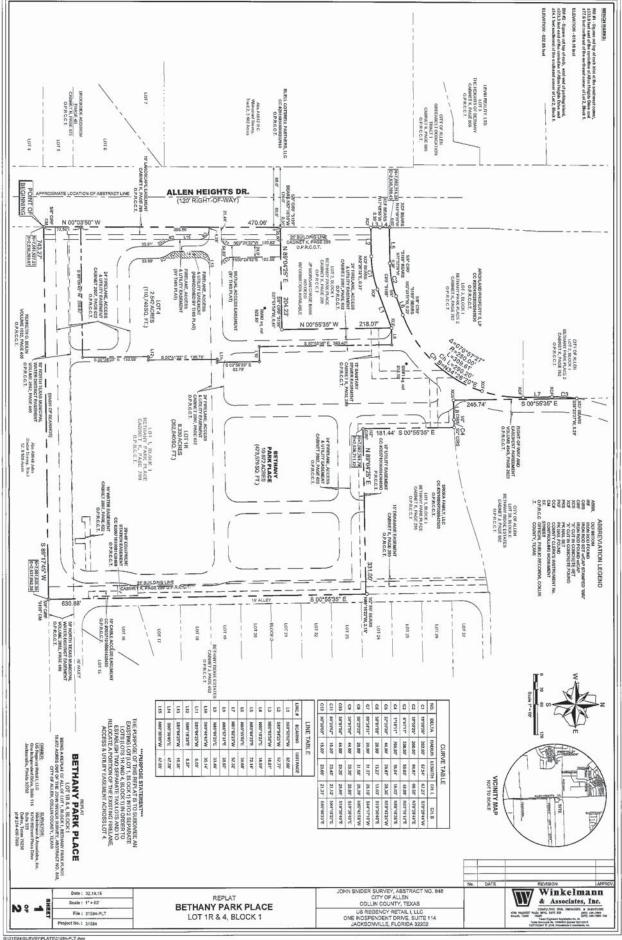

#### PLANNING & ZONING COMMISSIONAGENDA COMMUNICATION

AGENDA DATE: October 6, 2015

**SUBJECT:** Conduct a Public Hearing and consider a request for a Replat

for Lot 1R & 4, Block 1, Bethany Park Place, being a Replat of Lot 1, Block 1, Bethany Park Place; generally located south of Bethany Drive and east of Allen Heights Drive.

(RP-5/18/15-29) [Bethany Park Place]

STAFF RESOURCE: Nabiha Ahmed

Planning Intern

PREVIOUS COMMISSION/COUNCIL

**ACTION:** Final Plat Approved – December, 1997

#### **BACKGROUND**

The property is generally located south of Bethany Drive and east of Allen Heights Drive. The property to the east is zoned for Single Family Residential R-7. The property to the north is zoned for Community Facilities CF. The property to the west (across Allen Heights Drive) is zoned Planned Development PD No. 22 for Shopping Center SC. The property to the south is the City of Parker.

The property is currently platted as one (1) lot for the existing Kroger grocery store and retail/commercial building. A Site Plan is currently being reviewed by staff to subdivide the lot into two (2) separate lots. Replatting the property is the last step in the development process.

The Replat is for 10.872± acres of land. Lot 1R is the lot for the Kroger and Lot 4 is the lot for the retail/commercial Building. There are four (4) access points for Lot 1R. There is one (1) on Allen Heights Drive and three (3) are provided through existing Firelane, Access, and Utility Easements. Lot 4 has three (3) access points. There is one (1) on Allen Heights Drive and two (2) are provided through existing Firelane, Access, and Utility Easements. The plat also adds and adjusts easements to reflect how the site is actually developed.

The Replat has been reviewed by the Technical Review Committee, is consistent with the Site Plan, and meets the standards of the <u>Allen Land Development Code</u>.