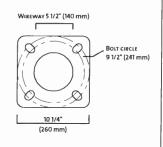

7. Alternative Lighting Request – Consider a request for Alternative Lighting for Allen Heritage Village on Lot 1, Block A, Allen Station Park, City of Allen, Collin County, Texas (and commonly known as 450 E. St. Mary Drive); generally located south of St. Mary Drive and east of Cedar Drive. [Allen Heritage Village]