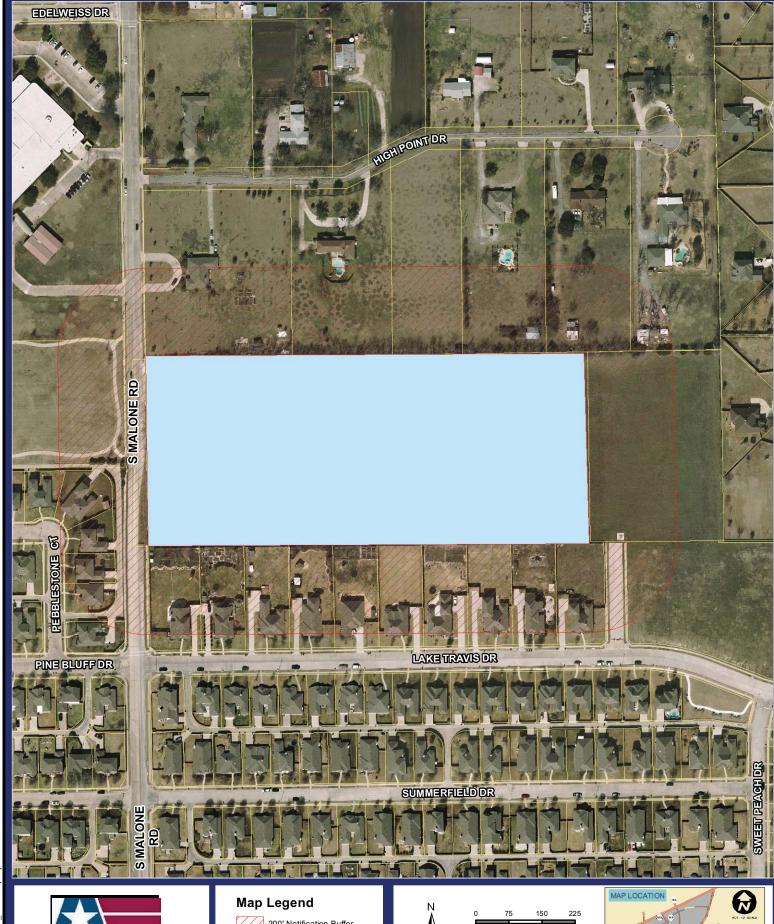

#### **BACKGROUND**

The property is generally located east of Malone Road and north of Lake Travis Drive. The property to the north is zoned Agricultural Open Space AO. The properties to the east and south are zoned Single Family Residential R-2. The properties to the west (across Malone Road) are zoned Planned Development PD No. 2 Community Facilities CF and Planned Development PD No. 59 Single Family Residential R-5.

The 9.948± acre property was platted as one lot in November, 2011. In February, 2015 Planned Development No. 119 was approved for a single family residential subdivision named Malone Meadows. The last step in the development process is to replat the property to subdivide this one lot into single family residential lots for the Malone Meadows development.

The Replat subdivides the property into 41 single family residential lots and two (2) open space lots (along Malone Road). There are four (4) access points into the development. There are two (2) access points on Malone Road and two (2) access points on Windmill Crossing. The extension of Windmill Crossing (from its current terminus to Indigo Trail) will be built with this development. The plat shows various easements and right-of-way dedication required to develop the site.

# **ATTACHMENTS**

Property Notification Map Replat

200' Notification Buffer

Property Rezone

Railroad

CollinCAD Parcels City Limit

Planning & Development - GIS Date Saved:9/11/2015

NOTE: This map is only for illustration purpose only, please contact the City of Allen Planning & Development Department for specific rules and regulations.