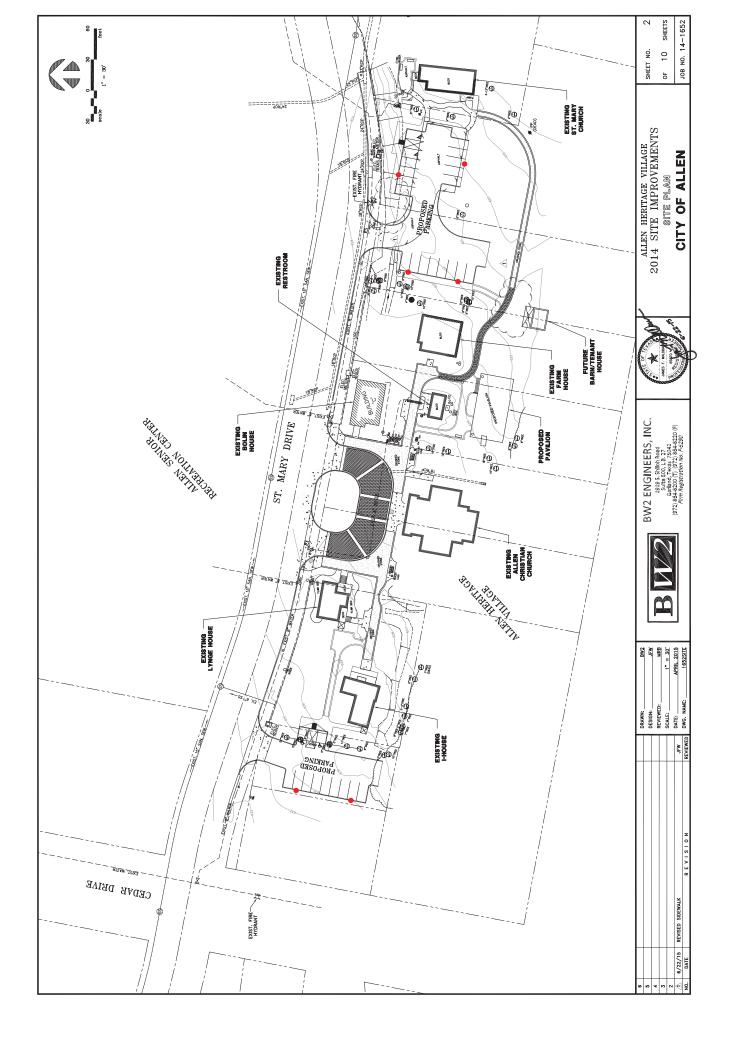

7. Alternative Lighting Request – Consider a request for Alternative Lighting for Allen Heritage Village on Lot 1, Block A, Allen Station Park, City of Allen, Collin County, Texas (and commonly known as 450 E. St. Mary Drive); generally located south of St. Mary Drive and east of Cedar Drive. [Allen Heritage Village]