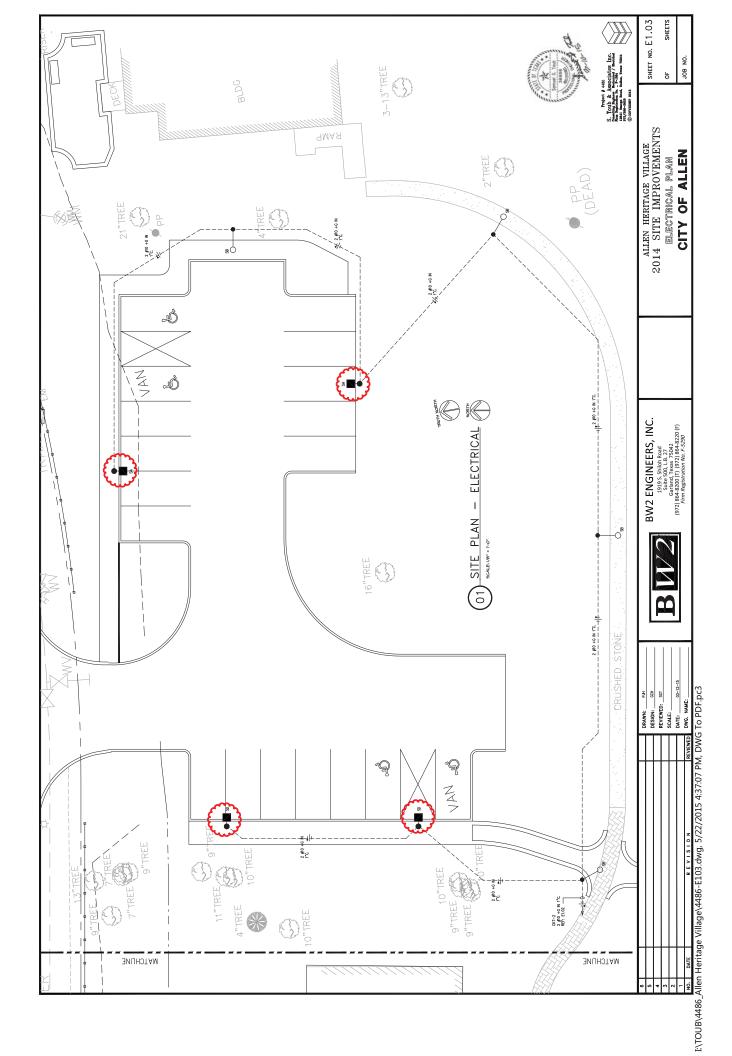

7. Alternative Lighting Request – Consider a request for Alternative Lighting for Allen Heritage Village on Lot 1, Block A, Allen Station Park, City of Allen, Collin County, Texas (and commonly known as 450 E. St. Mary Drive); generally located south of St. Mary Drive and east of Cedar Drive. [Allen Heritage Village]