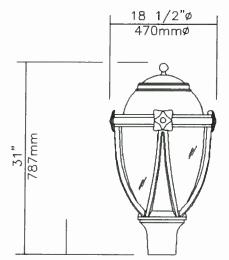

7. Alternative Lighting Request – Consider a request for Alternative Lighting for Allen Heritage Village on Lot 1, Block A, Allen Station Park, City of Allen, Collin County, Texas (and commonly known as 450 E. St. Mary Drive); generally located south of St. Mary Drive and east of Cedar Drive. [Allen Heritage Village]