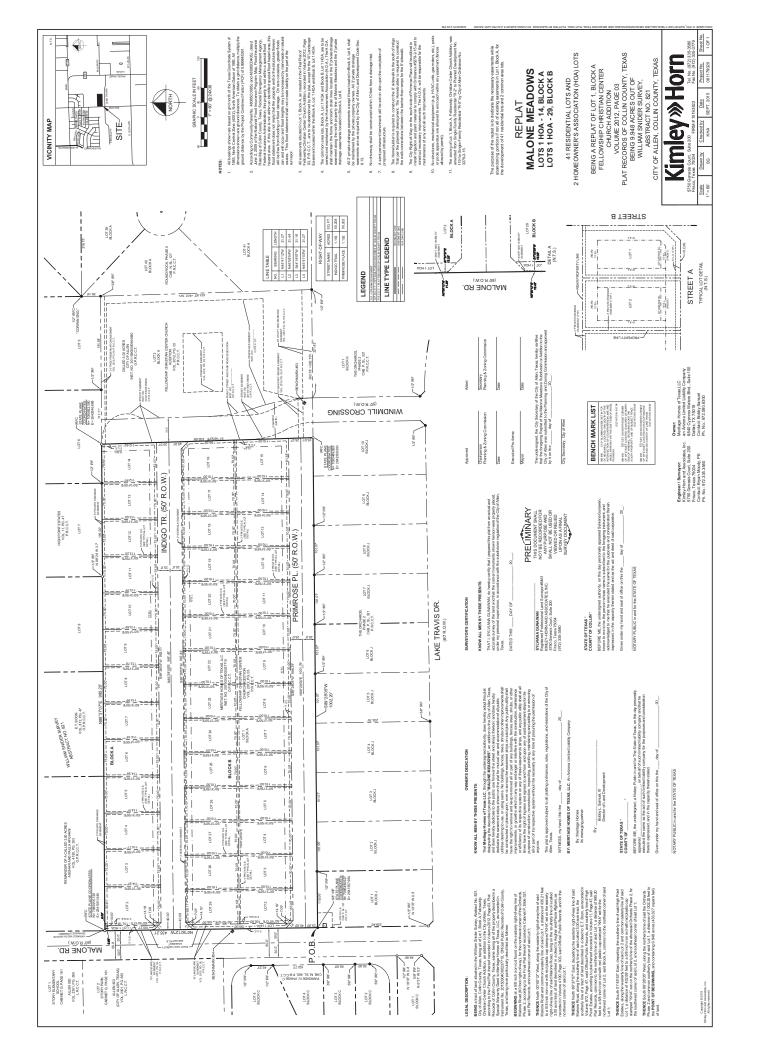

# **BACKGROUND**

The property is generally located southeast of Greenville Avenue and Main Street. The property to the north is zoned Shopping Center SC. The property to the east is zoned Shopping Center SC and Planned Development PD No. 120 for Townhome Residential TH. To the south, the property is zoned Community Facilities CF. To the west, the property is zoned Community Facilities CF, and further west (across Greenville Avenue), zoned Single-Family Residential R-3 and Shopping Center SC.

PD No. 120 for a residential subdivision for townhomes (called Parkview Lane) was adopted in June 2015. The PD Concept Plan consisted of 10.49± acres and showed 91 townhome units, 1.88 acres of open space, and two (2) access points on Greenville Avenue. The northern access point is an existing 24' Fire Lane, Access, and Utility Easement. The Concept Plan specified that this 24' Fire Lane, Access, and Utility Easement would be replatted and owned by the commercial lot to the north (Walgreens). This Replat fulfills that requirement.

Currently, the 24' Fire Lane, Access, and Utility Easement is a part of Lot 3RR and 4R. The replat removes the firelane from these lots and incorporates it into Lot 2RR. The Replat also revises the western boundary line and adds utility and access easements to accommodate the townhome development. All other elements remain the same.

# **ATTACHMENTS**

Property Notification Map Replat

Property Rezone

Rallro ad Collin CAD Parcels

City Limit

Planning & Development - GIS Date Saved:5/11/2015

NOTE. This map is only for it is taken guipese only, please contact free City of Aller Planning & Development Department for ageotic rules and regulations.