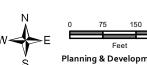

The 9.948± acre property was platted as one lot in November, 2011. In February, 2015 Planned Development No. 119 was approved for a single family residential subdivision named Malone Meadows. The last step in the development process is to replat the property to subdivide this one lot into single family residential lots for the Malone Meadows development.

The Replat subdivides the property into 41 single family residential lots and two (2) open space lots (along Malone Road). There are four (4) access points into the development. There are two (2) access points on Malone Road and two (2) access points on Windmill Crossing. The extension of Windmill Crossing (from its current terminus to Indigo Trail) will be built with this development. The plat shows various easements and right-of-way dedication required to develop the site.

The Replat has been reviewed by the Technical Review Committee, meets the requirements of the <u>Allen Land Development Code</u> and is consistent with the approved Concept Plan. This includes fulfilling the requirement to plant a row of trees within the ROW along the south side of Primrose Place, construct a 6' wide trail on the south side of Indigo Trail, and provide a trail connection on the west side of Malone Road.