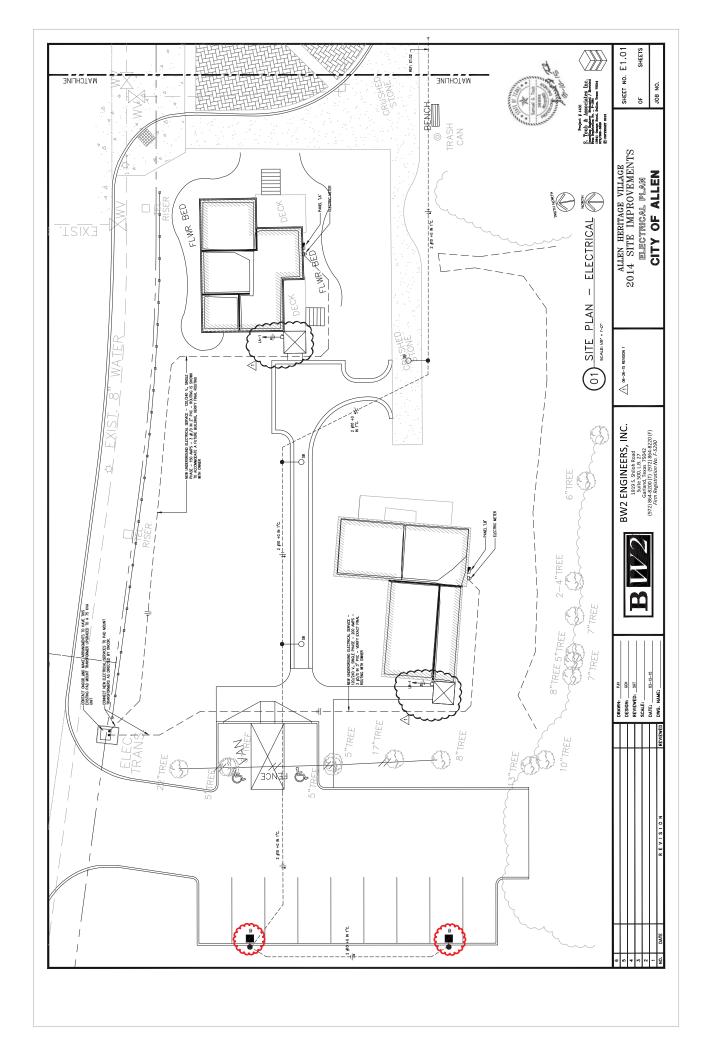

7. Alternative Lighting Request – Consider a request for Alternative Lighting for Allen Heritage Village on Lot 1, Block A, Allen Station Park, City of Allen, Collin County, Texas (and commonly known as 450 E. St. Mary Drive); generally located south of St. Mary Drive and east of Cedar Drive. [Allen Heritage Village]