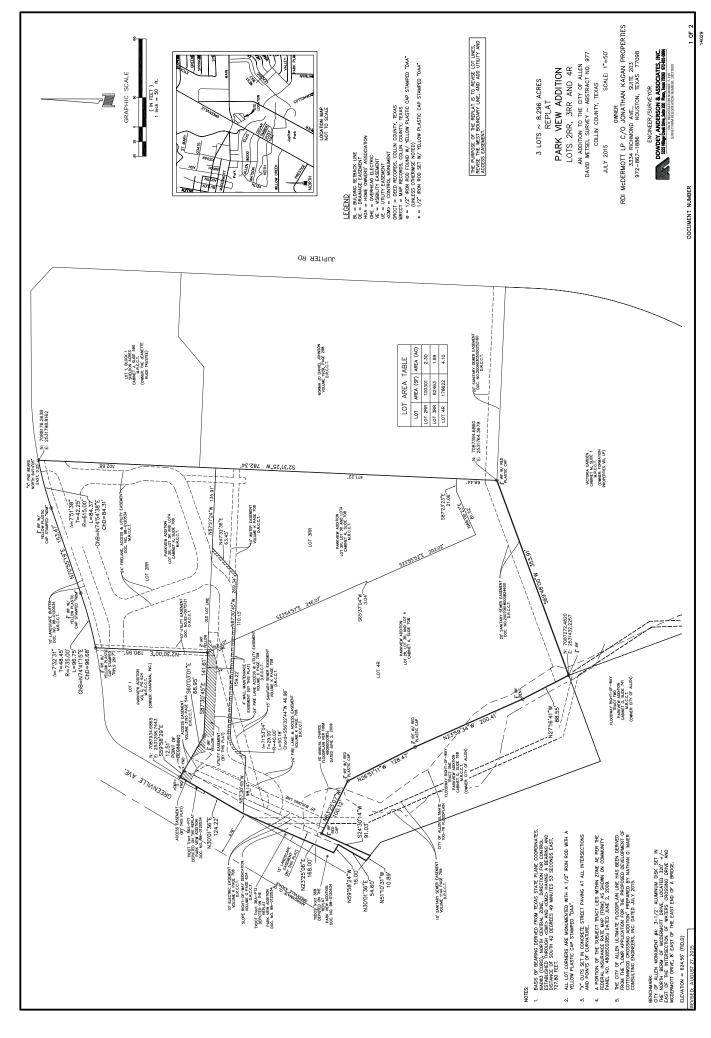

#### PLANNING & ZONING COMMISSIONAGENDA COMMUNICATION

**AGENDA DATE:** October 6, 2015

**SUBJECT:** Conduct a Public Hearing and consider a request for a

Residential Replat for Lots 2RR, 3RR, and 4R, Park View Addition, being a Replat of Lots 2R, 3R, and 4, Park View Addition; generally located east of Greenville Avenue and south of Main Street, Allen, Texas. (RP-7/6/15-44) [Park

View Addition]

STAFF RESOURCE: Madhuri Kulkarni

Planner

**PREVIOUS COMMISSION/COUNCIL** Final Plat Approved – September, 1989

ACTION: Replat Approved – July, 1998

PD 113 Adopted - September, 2013 PD 120 Adopted - June, 2015

# **BACKGROUND**

The property is generally located southeast of Greenville Avenue and Main Street. The property to the north is zoned Shopping Center SC. The property to the east is zoned Shopping Center SC and Planned Development PD No. 120 for Townhome Residential TH. To the south, the property is zoned Community Facilities CF. To the west, the property is zoned Community Facilities CF, and further west (across Greenville Avenue), zoned Single-Family Residential R-3 and Shopping Center SC.

PD No. 120 for a residential subdivision for townhomes (called Parkview Lane) was adopted in June 2015. The PD Concept Plan consisted of 10.49± acres and showed 91 townhome units, 1.88 acres of open space, and two (2) access points on Greenville Avenue. The northern access point is an existing 24' Fire Lane, Access, and Utility Easement. The Concept Plan specified that this 24' Fire Lane, Access, and Utility Easement would be replatted and owned by the commercial lot to the north (Walgreens). This Replat fulfills that requirement.

Currently, the 24' Fire Lane, Access, and Utility Easement is a part of Lot 3RR and 4R. The replat removes the firelane from these lots and incorporates it into Lot 2RR. The Replat also revises the western boundary line and adds utility and access easements to accommodate the townhome development. All other elements remain the same.

The Replat has been reviewed by the Technical Review Committee and meets the requirements of the <u>Allen</u> <u>Land Development Code</u>.

City of Secretary, City of Allen

THE PURPOSE OF THE REPLAT IS TO REVISE LOT LINES, REVISE THE WEST BOUNDARY LINE, AND ADD UTILITY AND ACCESS EASEMENT.

3 LOTS ~ 8.296 ACRES

LOTS 2RR, 3RR AND 4R PARK VIEW ADDITION

AN ADDITION TO THE CITY OF ALLEN DAVID WETSEL SURVEY ~ ABSTRACT NO. 977 SCALE: 1"=40" COLLIN COUNTY, TEXAS JULY 2015

OWNER
RDI MCDERMOTT LP C/O JONATHAN KAGAN PROPERTIES
3334 RICHMOND ANE.
972-867-1886 HOUSTON, TEXAS 77098