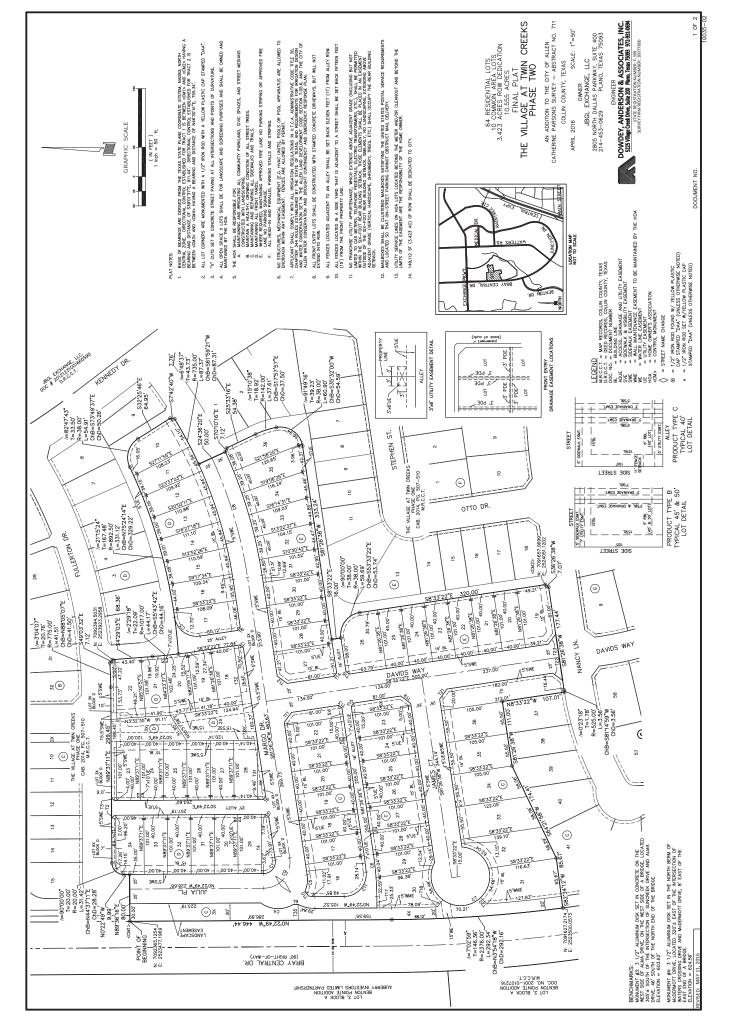

- 2. Capital Improvement Program (CIP) Status Report.
- 3. Approve minutes from the April 19, 2016, regular meeting.
- Final Plat Consider a request for a Final Plat for Parkview Lane, being 9.979+/- acres of land located in the David Wetzell Survey, Abstract No. 977, City of Allen, Collin County, Texas; generally located south of Main Street, and between Greenville Avenue and Jupiter Road. (FP-3/14/16-21) [Parkview Lane]
- Final Plat Consider a request for a Final Plat for The Village at Twin Creeks Phase 2, being 10.555+/- acres of land, located in the Catherine Parsons Survey, Abstract No. 711, City of Allen, Collin County, Texas; generally located south of Exchange Parkway and east of Bray Central Drive. (FP-4/6/16-27) [The Village at Twin Creeks Ph. 2]