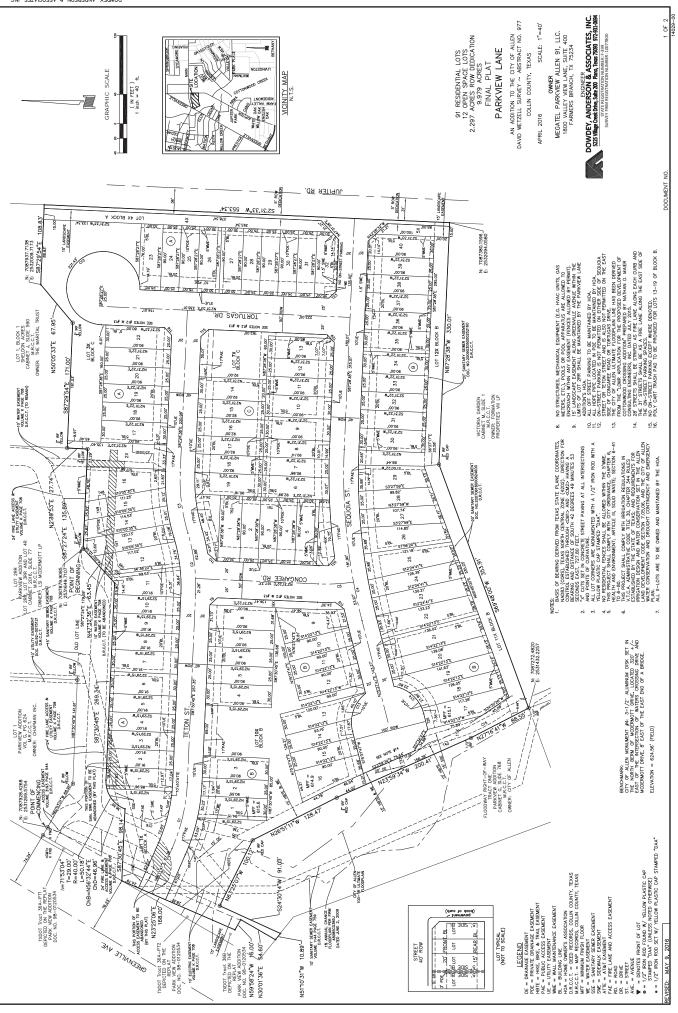

### PLANNING & ZONING COMMISSIONAGENDA COMMUNICATION

| AGENDA DATE:                           | May 17, 2016                                                                                                                                                                                                                                                                                            |
|----------------------------------------|---------------------------------------------------------------------------------------------------------------------------------------------------------------------------------------------------------------------------------------------------------------------------------------------------------|
| SUBJECT:                               | Consider a request for a Final Plat for Parkview Lane, being 9.979+/- acres of land located in the David Wetzell Survey, Abstract No. 977, City of Allen, Collin County, Texas; generally located south of Main Street, and between Greenville Avenue and Jupiter Road. (FP-3/14/16-21) [Parkview Lane] |
| STAFF RESOURCE:                        | Madhuri Kulkarni, AICP<br>Planner                                                                                                                                                                                                                                                                       |
| PREVIOUS COMMISSION/COUNCIL<br>ACTION: | Final Plat Approved – September, 1989<br>Replat Approved – July, 1998<br>PD 113 Adopted – September, 2013<br>PD 113 Amended/PD 120 Adopted – June, 2015<br>Preliminary Plat Approved – September, 2015<br>Replat Approved – October, 2015                                                               |

### BACKGROUND

The property is generally located south of Main Street, and between Greenville Avenue and Jupiter Road. The property to the north is zoned Shopping Center SC. The property to the east (across Jupiter Road) is zoned Shopping Center SC and Planned Development PD No. 19 for Multi-Family MF. To the south, the property is zoned Community Facilities CF. To the west, the property is zoned Community Facilities CF, and further west (across Greenville Avenue), zoned Single-Family Residential R-3.

The property was zoned Planned Development PD No. 120 for Townhome Residential TH (called Parkview Lane) in June 2015. A Preliminary Plat was approved in September 2015. A Replat was consequently approved to remove a Fire Lane, Access, and Utility Easement and revise the western boundary line. The Final Plat is the last step in the development process.

The Final Plat is for  $9.979\pm$  acres of land consisting of 91 residential lots and 12 open space lots. There are two (2) access points into the development. There is one (1) access point on Jupiter Road and (1) access point on Greenville Avenue. The plat also shows ROW dedication and various easements required for development.

The Final Plat has been reviewed by the Technical Review Committee, is consistent with the PD Concept Plan and Preliminary Plat, and meets the requirements of the <u>Allen Land Development Code</u>.