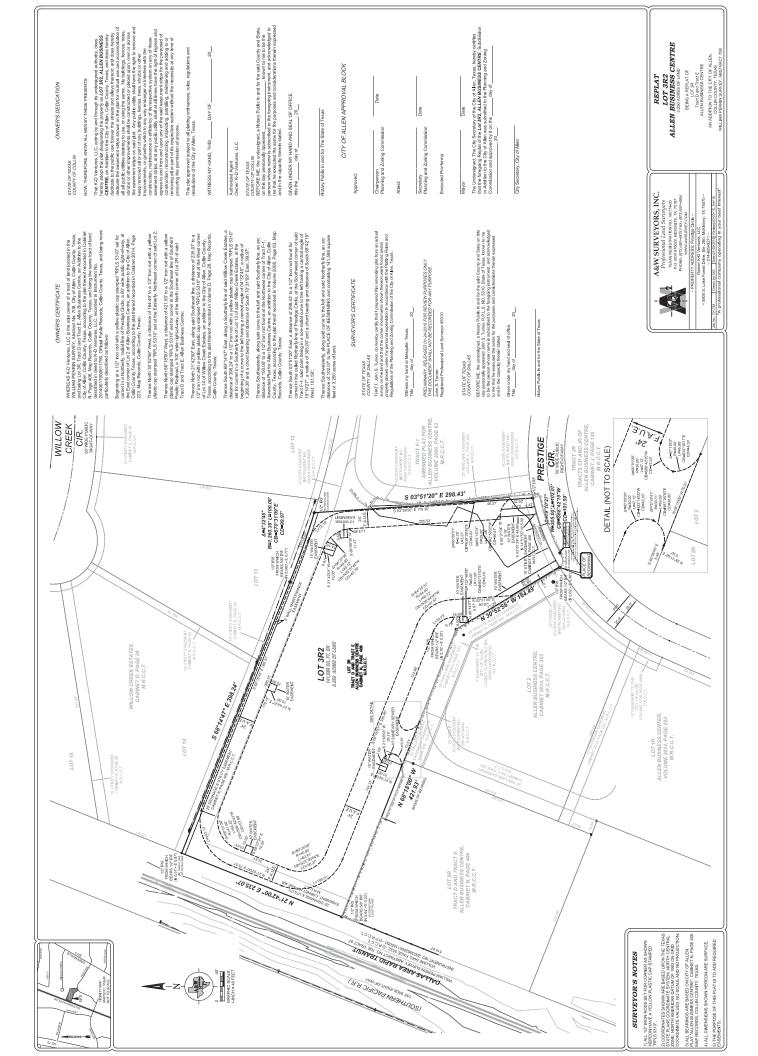

# **Regular Agenda**

6. Public Hearing/Replat – Conduct a Public Hearing and consider a request for a Replat for Lot 3R2, Allen Business Centre, being a Replat of Lot 3R, Tract D and Tract E, Allen Business Centre, being 3.250+/- acres of land located in the William Perrin Survey, Abstract 708, City of Allen, Collin County, Texas; generally located north of Bethany Drive and west of Prestige Circle. (FP-4/12/16-31) [Allen Business Center, Lot 3R2]