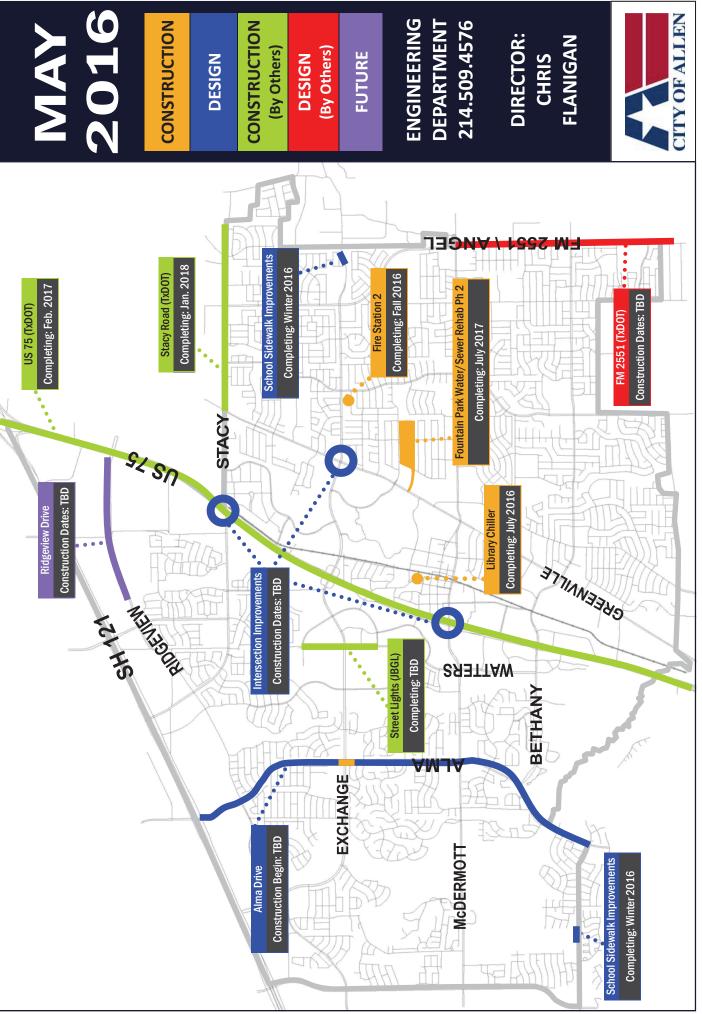

# **ATTACHMENTS**

CIP Progress Report through April, 2016 CIP Map through May, 2016

|             |             | ENGINEERING CIP                                     | RING            | CIP REPORT - THROUGH APRIL 2016                                                                                                                                                                                                                                                                                                                                                                |                         |
|-------------|-------------|-----------------------------------------------------|-----------------|------------------------------------------------------------------------------------------------------------------------------------------------------------------------------------------------------------------------------------------------------------------------------------------------------------------------------------------------------------------------------------------------|-------------------------|
|             |             | PROJECT                                             |                 | STATUS / COMMENTS                                                                                                                                                                                                                                                                                                                                                                              | CONST. DATES            |
| LIES        | <del></del> | Fire Station 2 Reconstruction                       | PS1303          | Masonry began on upper portions of the east side the week of April 25th. Roofing structure is up and wood trusses have begun being installed. Design team is finalizing shingle order. Rain delays continue. Anticipated opening early Fall 2016.                                                                                                                                              | Complete<br>Fall 2016   |
| FACILI      | 2           | Library Chiller                                     | PS1602          | Awarded to EEC Enviro Service Co., Inc. New chiller will be nearly 30% larger and have 6-scrolling compressors enabling the equipment to cool at 100% if half the compressors fail at the same time. Chiller being ordered May 5th and will have a 12-week lead time. Energy management controls will be bid to tie into the new chiller. Existing chiller will remain as a back-up if needed. | Complete<br>July 2016   |
|             | Υ           | 2015 Intersection Improvements                      | ST1504          | Pyles Whatley is currently appraising the parcels. Property acquisition and negotiation phase will begin once appraisals are received.                                                                                                                                                                                                                                                         | TBD                     |
|             | 4           | 2015/2016 Street and Alley Repair                   | ST1502          | Annual repair/replacement of street and alley pavement in various locations. Included in this project is approx. 14,021 square yards of street and 1,238 square yards of alley pavement.                                                                                                                                                                                                       | Complete<br>Oct. 2016   |
| СПТҮ        | 2           | Alma Drive Improvements<br>(Hedgcoxe-SH121)         | ST1503          | Adding lanes within median to have six continuous lanes from Hedgcoxe to SH 121. Award for Exchange intersection on April 12, 2016. Intersection construction has begun with completion in September. Intersection tree transplants complete.                                                                                                                                                  | TBD                     |
| SQAC        | 9           | Ridgeview Drive (Watters - US75)                    | ST1202          | No formal construction schedule. Awaiting development trends in this area.                                                                                                                                                                                                                                                                                                                     | TBD                     |
| )<br>건<br>년 | 7           | FM 2551 (Main St - Parker Rd)                       | ST0316          | Design is being managed by Collin County to widen to six lanes. Project is awaiting funding agreements between the County, TxDOT, and stakeholder Cities.                                                                                                                                                                                                                                      | TBD                     |
| ERS         | 0           | Stacy Road, Ph 2 (Greenville - FM 1378)             | ST0704<br>NTMWD | TxDOT project. Construction on road has begun and will take 23 months to complete.                                                                                                                                                                                                                                                                                                             | Complete<br>Jan. 2018   |
| HTO         | 6           | Watters / Bray Central Street Lights                | JBGL            | Contractor has ordered new approved street lights. Contractor awaiting approved boring design and permit from Design Engineer                                                                                                                                                                                                                                                                  | TBD                     |
|             | 10          | US 75 Widening                                      | TXDOT           | Addition of 2 general purpose lanes, selected ramp reversals, and intersection improvements.                                                                                                                                                                                                                                                                                                   | Complete<br>Feb. 2017   |
| Saiti       | 11          | Fountain Park Water/SS Rehab, Ph 2                  | WA1403          | Awarded to SYB Construction on March 22, 2016. Pre Construction Meeting held on April 7, 2016. Public Meeting held on April 28, 2016. Construction start date May 9, 2016                                                                                                                                                                                                                      | Complete<br>Jul. 2017   |
| UTIL        | 12          | SCADA System Upgrade                                | WA1402          | Project was awarded to WHECO Controls on February 23, 2016.                                                                                                                                                                                                                                                                                                                                    | Complete<br>Sept. 2016  |
| отнев       | 13          | Olson & Beverly Elementary Sidewalk<br>Improvements | ST1501          | TxDOT LPAFA signed and returned by the City. Construction anticipated to begin in Fall 2016.                                                                                                                                                                                                                                                                                                   | Complete<br>Winter 2016 |
|             |             | CONSTRUCTION                                        | DESIGN          | IN DESIGN (BY OTHERS) CONSTRUCTION (BY OTHERS)                                                                                                                                                                                                                                                                                                                                                 |                         |

# ENGINEERING CIP MONTHLY REPORT