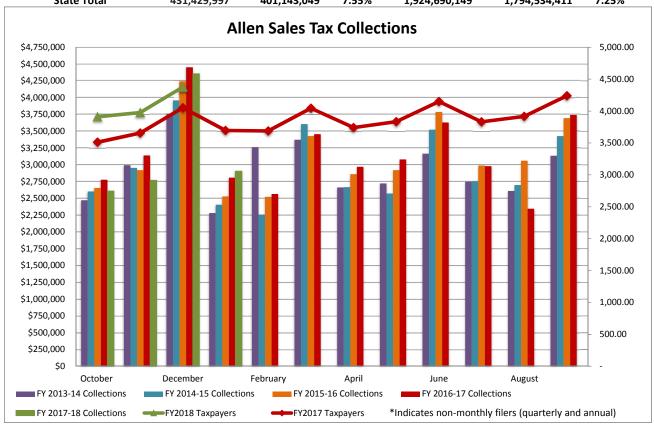

SALES TAX ANALYSIS CDC

|           |          |               | CURRENT FY   |                   |              |              |
|-----------|----------|---------------|--------------|-------------------|--------------|--------------|
|           |          |               | OOKKENTT     | Prior Year        | FY2018       |              |
| Date      | Month    | Budgeted      | Actual       | %<br>Over (Under) | FY16-17      | Over (Under) |
| Received  | of Sales | Sales Tax     | Sales Tax    | Budget            | Sales Tax    | FY2017       |
| 110001100 | or caree | Calco Tax     | Caloo Tax    | Daagot            | Saloo Tax    | 1 12017      |
|           |          |               |              |                   |              |              |
| Dec-17    | Oct-17   | \$ 718,581    | \$ 652,420   | -9.21%            | \$ 694,593   | -6.07%       |
| Jan-18    | Nov-17   | 813,217       | 692,453      | -14.85%           | 785,096      | -11.80%      |
| Feb-18    | Dec-17   | 1,107,068     | 1,089,047    | -1.63%            | 1,112,994    | -2.15%       |
| Mar-18    | Jan-18   | 674,378       | 726,596      | 7.74%             | 702,253      | 3.47%        |
| Apr-18    | Feb-18   | 674,628       | -            |                   | 641,011      |              |
| May-18    | Mar-18   | 962,047       | -            |                   | 863,795      |              |
| Jun-18    | Apr-18   | 771,248       | -            |                   | 742,821      |              |
| Jul-18    | May-18   | 763,586       | -            |                   | 770,053      |              |
| Aug-18    | Jun-18   | 994,314       | -            |                   | 907,625      |              |
| Sep-18    | Jul-18   | 795,762       | -            |                   | 744,788      |              |
| Oct-18    | Aug-18   | 785,890       | -            |                   | 586,436      |              |
| Nov-18    | Sep-18   | 971,617       | -            |                   | 935,811      |              |
|           | Total    | \$ 10,032,337 | \$ 3,160,516 | -4.61%            | \$ 9,487,277 | -4.08%       |

#### **Sales Tax:**

Below is the monthly summary of sales tax receipts for the March 2018 reporting period, which reflects sales that took place in the month of January 2018. March 2018 receipts were \$2,906,383, which represents an increase of 3.47% from March 2017 receipts of \$2,809,013. Collections year-to-date equal \$12,642,064 or 4.08% less than the same period last year. At 13.09%, Frisco had the highest increase for the current month as compared to the prior year, while Richardson had the weakest showing at -8.13%. Receipts for Collin County were up 7.06% over this time last year and the State of Texas' collections were 7.55% higher.

#### **Sales Tax Comparison**

|                     |               |               |          | <u>Jan-18</u> | <u>Jan-17</u> |          |
|---------------------|---------------|---------------|----------|---------------|---------------|----------|
| <u>City</u>         | <u>Jan-18</u> | <u>Jan-17</u> | % Change | Year-to-Date  | Year-to-Date  | % Change |
| Allen               | 2,906,383     | 2,809,013     | 3.47%    | 12,642,064    | 13,179,744    | -4.08%   |
| Dallas              | 22,448,275    | 21,746,262    | 3.23%    | 100,504,708   | 97,119,827    | 3.49%    |
| Fairview            | 203,269       | 204,469       | -0.59%   | 1,040,610     | 1,102,702     | -5.63%   |
| Frisco              | 6,553,487     | 5,794,852     | 13.09%   | 29,146,657    | 26,402,154    | 10.39%   |
| Garland             | 2,045,488     | 1,994,259     | 2.57%    | 9,269,565     | 9,314,984     | -0.49%   |
| McKinney            | 3,905,255     | 3,551,101     | 9.97%    | 17,520,539    | 16,501,554    | 6.18%    |
| Plano               | 6,502,224     | 6,352,638     | 2.35%    | 30,444,171    | 28,302,898    | 7.57%    |
| Richardson          | 2,739,397     | 2,981,728     | -8.13%   | 12,321,508    | 12,360,666    | -0.32%   |
| Total               | 47,303,778    | 45,434,322    | 4.11%    | 212,889,822   | 204,284,530   | 4.21%    |
| <b>County Total</b> | 22,510,843    | 21,027,257    | 7.06%    | 101,886,737   | 94,521,430    | 7.79%    |
| State Total         | 431,429,997   | 401,143,049   | 7.55%    | 1,924,690,149 | 1,794,534,411 | 7.25%    |

#### Sales Tax Breakdown:

|                       |               |               |          | <u> 1911-10</u> | <u> Jaii-17</u> |          |
|-----------------------|---------------|---------------|----------|-----------------|-----------------|----------|
|                       | <u>Jan-18</u> | <u>Jan-17</u> | % Change | Year-to-Date    | Year-to-Date    | % Change |
| General and TIF Funds | 1,453,191     | 1,404,507     | 3.47%    | 6,321,032       | 6,589,872       | -4.08%   |
| EDC                   | 726,596       | 702,253       | 3.47%    | 3,160,516       | 3,294,936       | -4.08%   |
| CDC                   | 726,596       | 702,253       | 3.47%    | 3,160,516       | 3,294,936       | -4.08%   |
| Total                 | 2,906,383     | 2,809,013     | 3.47%    | 12,642,064      | 13,179,744      | -4.08%   |
|                       |               |               |          |                 |                 |          |