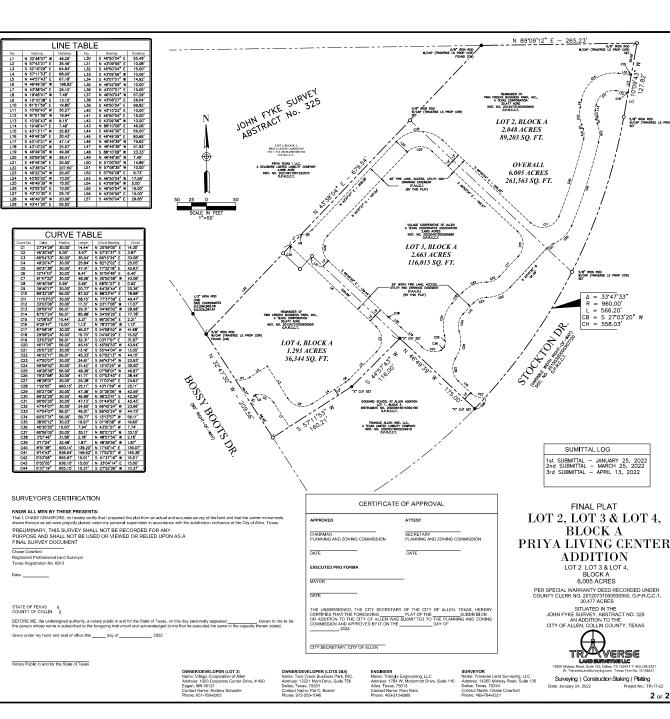

AGENDA DATE: August 2, 2022

**AGENDA CAPTION:** Consider a request for a Final Plat of Lots 2, 3, and

4, Block A, Priya Living Addition, being approximately 6.005 acres located in the John Fyke Survey, Abstract No. 325; generally located east of Bossy Boots Drive and north of Stockton Drive. [PL-071422-0014] (Senior Independent Living)

### **BACKGROUND**

The subject property is generally located east of Bossy Boots Drive and north of Stockton Drive. The properties to the north are zoned Single-Family Residential (R-6) for the Quail Run Phase I Subdivision. The properties to the west (across Bossy Boots Drive), east, and south are zoned Planned Development No. 108 (PD-108) with a base zoning of Mixed Use (MIX).

In April 2021, City Council adopted a Planned Development for an age-restricted community called Senior Independent Living. A Preliminary Plat was approved in June 2021. A Site Plan was approved for a Senior Independent Living use in November 2021. A Final Plat was approved in April 2022. After Commission approval of the previous plat, a change in ownership occurred. This change requires a new plat to be considered and approved by the Commission. There are no other major changes to the plat.

The Final Plat shows three lots at a total of approximately 6.005 acres. There are two primary points of access to the site--one through Bossy Boots Drive and one from Stockton Drive. There are two future points of access--one that will connect to future development on the subject property's northwestern property line and a second point of access from Stockton Drive. The plat also shows various easements required for development of the property.

The Final Plat has been reviewed by the Technical Review Committee, is generally consistent with the Site Plan, and meets the requirements of the Allen Land Development Code.