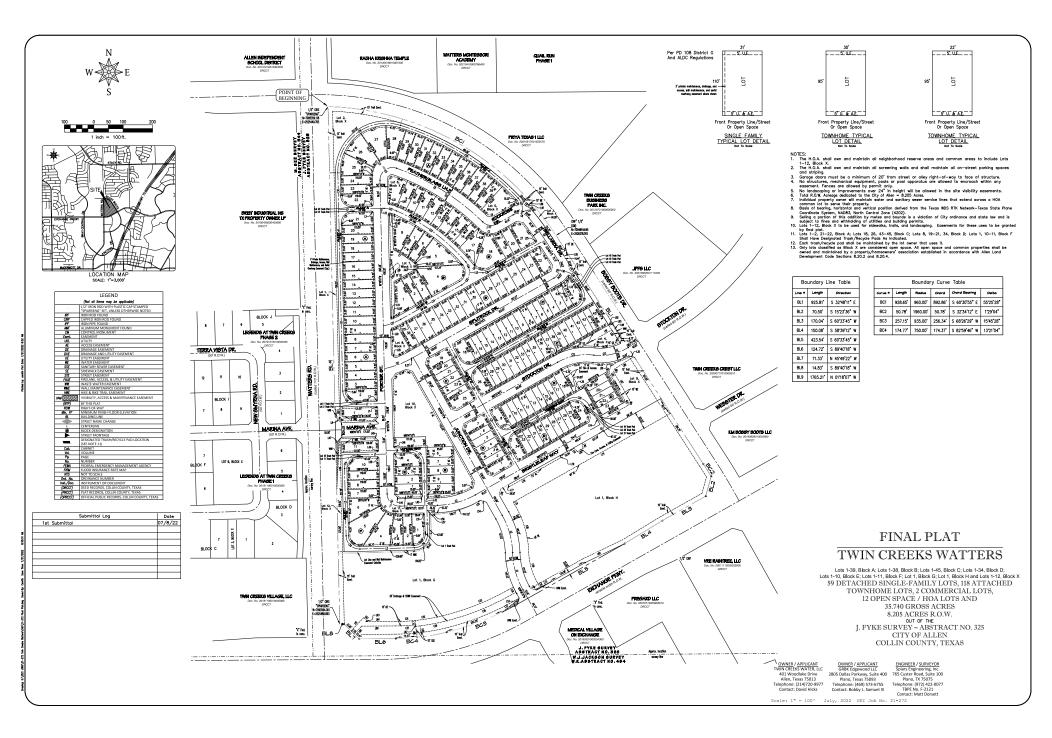

**AGENDA CAPTION:** Consider a request for a Final Plat for Twin Creeks

Watters, being approximately 35.740 acres in the John Fyke Survey, Abstract No. 325; generally located at the northeastern corner of the intersection of Exchange Parkway and Watters Road. [PL-

070822-0013] (Twin Creeks Watters)

STAFF RESOURCE: Hayley Angel, Planning Manager

**BOARD/COMMISSION ACTION:** Preliminary Plat - Approved April, 2022

**PREVIOUS COUNCIL ACTION:** Planned Development No. 54 - Approved May,

#### BACKGROUND

The subject property is located at the northeastern corner of Exchange Parkway and Watters Road. The zoning designations of the surrounding properties are as follows:

- North: Community Facilities (CF) and Planned Development No. 108 (PD-108) with a base zoning district of Mixed Use (MIX)
- East: PD-108 with a base zoning of MIX
- South: PD-108 with a base zoning of Office, Planned Development No. 54 with base zoning districts of Industrial Technology, and CF
- West: PD-108 with a base zoning district of MIX

The subject property is currently zoned PD-108 with a base zoning of MIX. City Council adopted a Planned Development Amendment in September 2021 for single-family detached, single-family attached, and commercial uses. A subsequent amendment was adopted in March 2022 to modify the lot widths on a small number of lots throughout the development. A Preliminary Plat was approved in April 2022. Final Platting is the last step in the development process.

The Final Plat shows 59 single-family detached lots, 118 single-family attached lots, 12 open space lots, and two commercial lots. The overall development has three main points of access into the site--one from Bossy Boots Drive, one from Watters Road, and one from Exchange Parkway. The commercial properties have secondary access points on Bossy Boots Drive, Watters Road, and Exchange Parkway. The Final Plat also shows various easements and right-of-way dedications required for the development of the property.

The Final Plat has been reviewed by the Technical Review Committee, is generally consistent with the Concept Plan, and meets the requirements of the Allen Land Development Code.