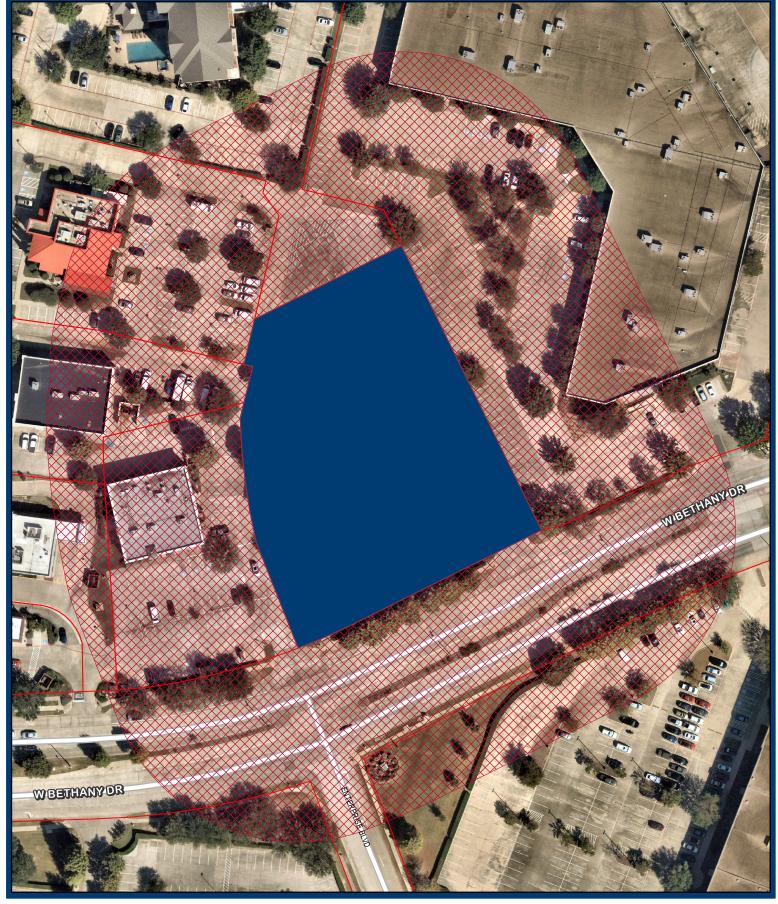

## 4. Regular Agenda.

- 4.1 Conduct a Public Hearing and consider a request to amend the development regulations of Parcel 3 of Planned Development No. 68 with a base zoning of Corridor Commercial by adding additional permitted uses relating to the development and use of Lot 3, Block 1, Allen Tech Center Addition; generally located north of Bethany Drive and approximately 440 feet east of Central Expressway, (and commonly known as 604 Bethany Dr.) [ZN-070122-0013] (Bethany Crossing)
- 4.2 Consider a request for the approval of the 2023-2027 Capital Improvement Program.