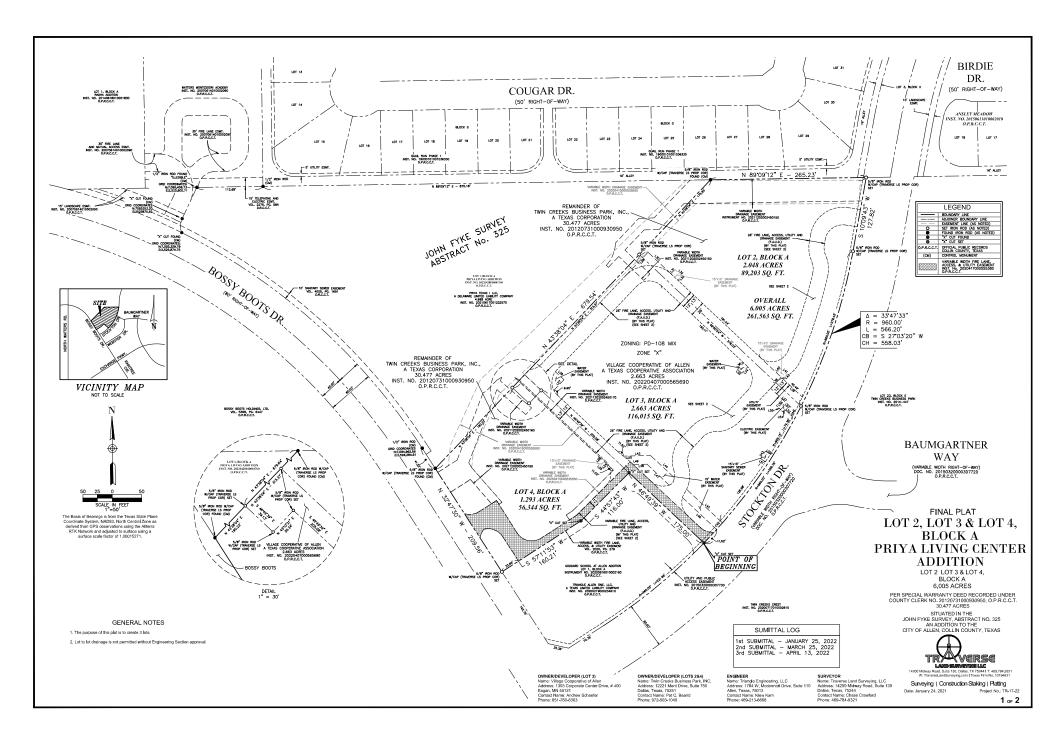

AGENDA DATE: August 2, 2022

**AGENDA CAPTION:** Consider a request for a Final Plat of Lots 2, 3, and

4, Block A, Priya Living Addition, being approximately 6.005 acres located in the John Fyke Survey, Abstract No. 325; generally located east of Bossy Boots Drive and north of Stockton Drive. [PL-071422-0014] (Senior Independent Living)

### **BACKGROUND**

The subject property is generally located east of Bossy Boots Drive and north of Stockton Drive. The properties to the north are zoned Single-Family Residential (R-6) for the Quail Run Phase I Subdivision. The properties to the west (across Bossy Boots Drive), east, and south are zoned Planned Development No. 108 (PD-108) with a base zoning of Mixed Use (MIX).

In April 2021, City Council adopted a Planned Development for an age-restricted community called Senior Independent Living. A Preliminary Plat was approved in June 2021. A Site Plan was approved for a Senior Independent Living use in November 2021. A Final Plat was approved in April 2022. After Commission approval of the previous plat, a change in ownership occurred. This change requires a new plat to be considered and approved by the Commission. There are no other major changes to the plat.

The Final Plat shows three lots at a total of approximately 6.005 acres. There are two primary points of access to the site--one through Bossy Boots Drive and one from Stockton Drive. There are two future points of access--one that will connect to future development on the subject property's northwestern property line and a second point of access from Stockton Drive. The plat also shows various easements required for development of the property.

The Final Plat has been reviewed by the Technical Review Committee, is generally consistent with the Site Plan, and meets the requirements of the Allen Land Development Code.